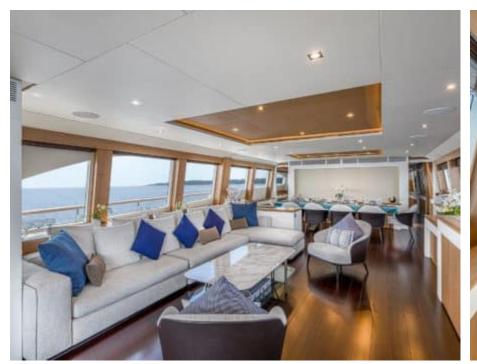

## M/Y MILLESIME



















# EXTERIOR DESIGN





Description

































































# INTERIOR DESIGN









































Description



























### Overview



Price 3 800 000€

Builder Couach

Yacht type Motor Yacht -

Flybridge

Flag Portugal

VAT VAT not paid

Year built 2020

## 



Length 37 m / 121.39 ft.

Beam 7.3 m / 23.95 ft.

Draft 2.4 m / 7.87 ft.

**Gross Tonnage** 197

#### **Construction**



**Hull Construction** 

**GRP** Statut Commercial

Classification

RINA

### **Performances & Capacities**



Max Speed 28 knots **Cruising Speed** 14 knots **Fuel Tanks** 22000 L Water Tank 3000 L Waste Tanks 750 L

## **Engine & Generator**



2x MTU - 12V4000-M90 - 2735 hp - 680 heures

2735 hp - 680 heures

2x MTU - 12V4000-M90 - 2735 hp - 680 heures