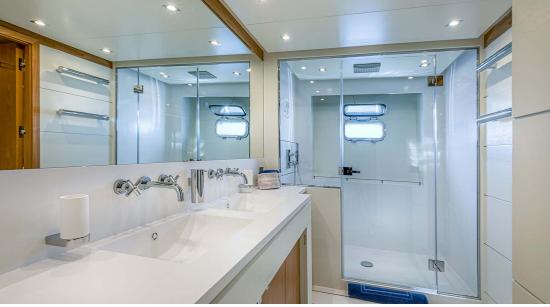

## M/Y MILLESIME



















# EXTERIOR DESIGN





Description

































































# INTERIOR DESIGN









































Description



























### Overview



Price 3 800 000€

Builder Couach

Yacht type Motor Yacht -

Flybridge

Flag Portugal

VAT VAT not paid

Year built 2020

## 



Length 37 m / 121.39 ft.

Beam 7.3 m / 23.95 ft.

Draft 2.4 m / 7.87 ft.

**Gross Tonnage** 197

#### **Construction**



**Hull Construction** 

**GRP** Statut Commercial

Classification

RINA

### **Performances & Capacities**



Max Speed 28 knots **Cruising Speed** 14 knots **Fuel Tanks** 22000 L Water Tank 3000 L Waste Tanks 750 L

## **Engine & Generator**



2x MTU - 12V4000-M90 - 2735 hp - 680 heures

2735 hp - 680 heures

2x MTU - 12V4000-M90 - 2735 hp - 680 heures