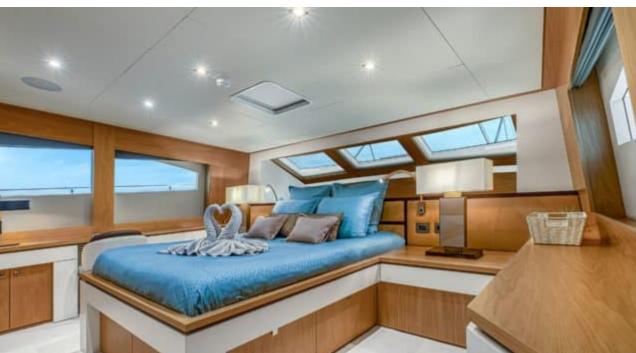

## M/Y MILLESIME



















# EXTERIOR DESIGN





Description

































































# INTERIOR DESIGN









































Description



























### Overview



Price 3 800 000€

Builder Couach

Yacht type Motor Yacht -

Flybridge

Flag Portugal

VAT VAT not paid

Year built 2020

## 



Length 37 m / 121.39 ft.

Beam 7.3 m / 23.95 ft.

Draft 2.4 m / 7.87 ft.

**Gross Tonnage** 197

#### **Construction**



**Hull Construction** 

**GRP** Statut Commercial

Classification

RINA

### **Performances & Capacities**



Max Speed 28 knots **Cruising Speed** 14 knots **Fuel Tanks** 22000 L Water Tank 3000 L Waste Tanks 750 L

## **Engine & Generator**



2x MTU - 12V4000-M90 - 2735 hp - 680 heures

2735 hp - 680 heures

2x MTU - 12V4000-M90 - 2735 hp - 680 heures