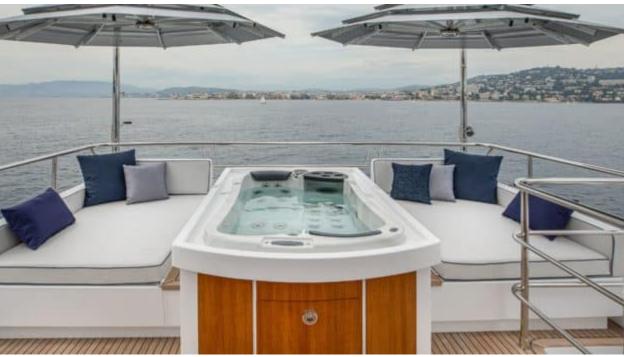

## M/Y MILLESIME



















# EXTERIOR DESIGN





Description

































































# INTERIOR DESIGN









































Description



























### Overview



Price 3 800 000€

Builder Couach

Yacht type Motor Yacht -

Flybridge

Flag Portugal

VAT VAT not paid

Year built 2020

## 



Length 37 m / 121.39 ft.

Beam 7.3 m / 23.95 ft.

Draft 2.4 m / 7.87 ft.

**Gross Tonnage** 197

#### **Construction**



**Hull Construction** 

**GRP** Statut Commercial

Classification

RINA

### **Performances & Capacities**



Max Speed 28 knots **Cruising Speed** 14 knots **Fuel Tanks** 22000 L Water Tank 3000 L Waste Tanks 750 L

## **Engine & Generator**



2x MTU - 12V4000-M90 - 2735 hp - 680 heures

2735 hp - 680 heures

2x MTU - 12V4000-M90 - 2735 hp - 680 heures