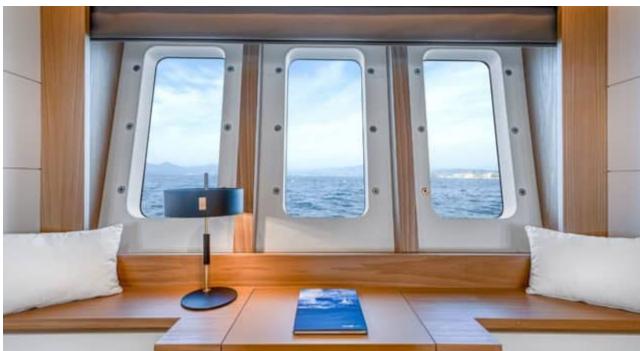

## M/Y MILLESIME



















# EXTERIOR DESIGN





Description

































































# INTERIOR DESIGN









































Description



























### Overview



Price 3 800 000€

Builder Couach

Yacht type Motor Yacht -

Flybridge

Flag Portugal

VAT VAT not paid

Year built 2020

## 



Length 37 m / 121.39 ft.

Beam 7.3 m / 23.95 ft.

Draft 2.4 m / 7.87 ft.

**Gross Tonnage** 197

#### **Construction**



**Hull Construction** 

**GRP** Statut Commercial

Classification

RINA

### **Performances & Capacities**



Max Speed 28 knots **Cruising Speed** 14 knots **Fuel Tanks** 22000 L Water Tank 3000 L Waste Tanks 750 L

## **Engine & Generator**



2x MTU - 12V4000-M90 - 2735 hp - 680 heures

2735 hp - 680 heures

2x MTU - 12V4000-M90 - 2735 hp - 680 heures