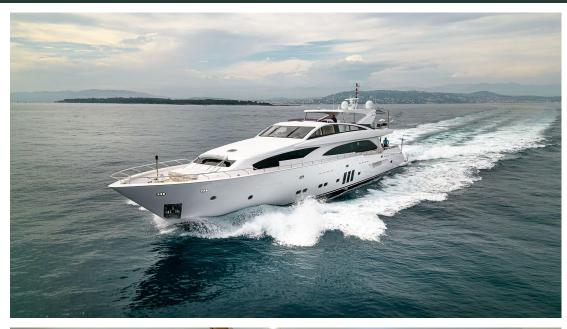

## M/Y MILLESIME



















# EXTERIOR DESIGN





Description

































































# INTERIOR DESIGN









































Description



























### Overview



Price 3 800 000€

Builder Couach

Yacht type Motor Yacht -

Flybridge

Flag Portugal

VAT VAT not paid

Year built 2020

## 



Length 37 m / 121.39 ft.

Beam 7.3 m / 23.95 ft.

Draft 2.4 m / 7.87 ft.

**Gross Tonnage** 197

#### **Construction**



**Hull Construction** 

**GRP** Statut Commercial

Classification

RINA

### **Performances & Capacities**



Max Speed 28 knots **Cruising Speed** 14 knots **Fuel Tanks** 22000 L Water Tank 3000 L Waste Tanks 750 L

## **Engine & Generator**



2x MTU - 12V4000-M90 - 2735 hp - 680 heures

2735 hp - 680 heures

2x MTU - 12V4000-M90 - 2735 hp - 680 heures