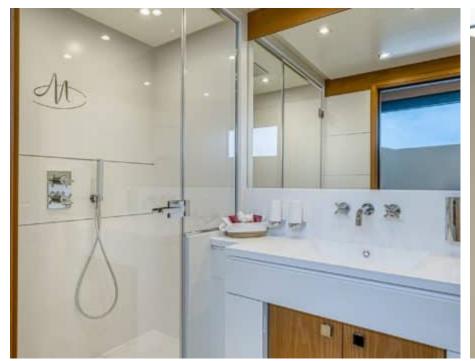

## M/Y MILLESIME



















# EXTERIOR DESIGN





Description

































































# INTERIOR DESIGN









































Description



























### Overview



Price 3 800 000€

Builder Couach

Yacht type Motor Yacht -

Flybridge

Flag Portugal

VAT VAT not paid

Year built 2020

## 



Length 37 m / 121.39 ft.

Beam 7.3 m / 23.95 ft.

Draft 2.4 m / 7.87 ft.

**Gross Tonnage** 197

#### **Construction**



**Hull Construction** 

**GRP** Statut Commercial

Classification

RINA

### **Performances & Capacities**



Max Speed 28 knots **Cruising Speed** 14 knots **Fuel Tanks** 22000 L Water Tank 3000 L Waste Tanks 750 L

## **Engine & Generator**



2x MTU - 12V4000-M90 - 2735 hp - 680 heures

2735 hp - 680 heures

2x MTU - 12V4000-M90 - 2735 hp - 680 heures