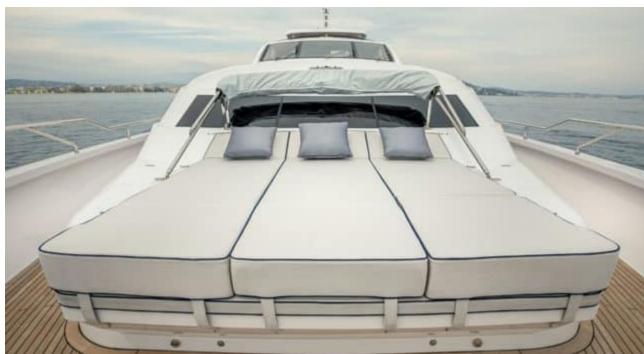

## M/Y MILLESIME



















# EXTERIOR DESIGN





Description

































































# INTERIOR DESIGN









































Description



























### Overview



Price 3 800 000€

Builder Couach

Yacht type Motor Yacht -

Flybridge

Flag Portugal

VAT VAT not paid

Year built 2020

## 



Length 37 m / 121.39 ft.

Beam 7.3 m / 23.95 ft.

Draft 2.4 m / 7.87 ft.

**Gross Tonnage** 197

#### **Construction**



**Hull Construction** 

**GRP** Statut Commercial

Classification

RINA

### **Performances & Capacities**



Max Speed 28 knots **Cruising Speed** 14 knots **Fuel Tanks** 22000 L Water Tank 3000 L Waste Tanks 750 L

## **Engine & Generator**



2x MTU - 12V4000-M90 - 2735 hp - 680 heures

2735 hp - 680 heures

2x MTU - 12V4000-M90 - 2735 hp - 680 heures