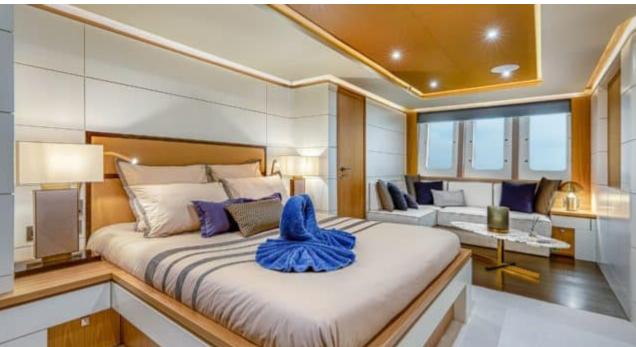

## M/Y MILLESIME



















# EXTERIOR DESIGN





Description

































































# INTERIOR DESIGN









































Description



























### Overview



Price 3 800 000€

Builder Couach

Yacht type Motor Yacht -

Flybridge

Flag Portugal

VAT VAT not paid

Year built 2020

## 



Length 37 m / 121.39 ft.

Beam 7.3 m / 23.95 ft.

Draft 2.4 m / 7.87 ft.

**Gross Tonnage** 197

#### **Construction**



**Hull Construction** 

**GRP** Statut Commercial

Classification

RINA

### **Performances & Capacities**



Max Speed 28 knots **Cruising Speed** 14 knots **Fuel Tanks** 22000 L Water Tank 3000 L Waste Tanks 750 L

## **Engine & Generator**



2x MTU - 12V4000-M90 - 2735 hp - 680 heures

2735 hp - 680 heures

2x MTU - 12V4000-M90 - 2735 hp - 680 heures