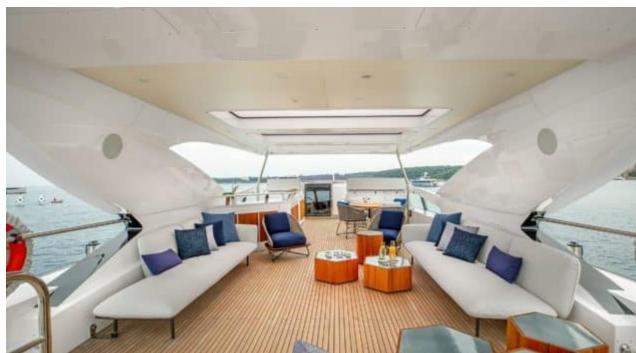

## M/Y MILLESIME



















# EXTERIOR DESIGN





Description

































































# INTERIOR DESIGN









































Description



























### Overview



Price 3 800 000€

Builder Couach

Yacht type Motor Yacht -

Flybridge

Flag Portugal

VAT VAT not paid

Year built 2020

## 



Length 37 m / 121.39 ft.

Beam 7.3 m / 23.95 ft.

Draft 2.4 m / 7.87 ft.

**Gross Tonnage** 197

#### **Construction**



**Hull Construction** 

**GRP** Statut Commercial

Classification

RINA

### **Performances & Capacities**



Max Speed 28 knots **Cruising Speed** 14 knots **Fuel Tanks** 22000 L Water Tank 3000 L Waste Tanks 750 L

## **Engine & Generator**



2x MTU - 12V4000-M90 - 2735 hp - 680 heures

2735 hp - 680 heures

2x MTU - 12V4000-M90 - 2735 hp - 680 heures