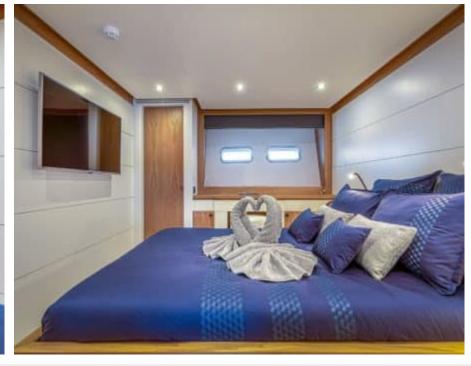

## M/Y MILLESIME



















# EXTERIOR DESIGN





Description

































































# INTERIOR DESIGN









































Description



























### Overview



Price 3 800 000€

Builder Couach

Yacht type Motor Yacht -

Flybridge

Flag Portugal

VAT VAT not paid

Year built 2020

## 



Length 37 m / 121.39 ft.

Beam 7.3 m / 23.95 ft.

Draft 2.4 m / 7.87 ft.

**Gross Tonnage** 197

#### **Construction**



**Hull Construction** 

**GRP** Statut Commercial

Classification

RINA

### **Performances & Capacities**



Max Speed 28 knots **Cruising Speed** 14 knots **Fuel Tanks** 22000 L Water Tank 3000 L Waste Tanks 750 L

## **Engine & Generator**



2x MTU - 12V4000-M90 - 2735 hp - 680 heures

2735 hp - 680 heures

2x MTU - 12V4000-M90 - 2735 hp - 680 heures