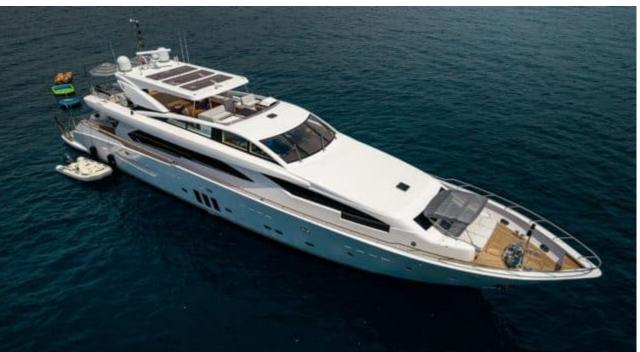

## M/Y MILLESIME



















# EXTERIOR DESIGN





Description

































































# INTERIOR DESIGN









































Description



























### Overview



Price 3 800 000€

Builder Couach

Yacht type Motor Yacht -

Flybridge

Flag Portugal

VAT VAT not paid

Year built 2020

## 



Length 37 m / 121.39 ft.

Beam 7.3 m / 23.95 ft.

Draft 2.4 m / 7.87 ft.

**Gross Tonnage** 197

#### **Construction**



**Hull Construction** 

**GRP** Statut Commercial

Classification

RINA

### **Performances & Capacities**



Max Speed 28 knots **Cruising Speed** 14 knots **Fuel Tanks** 22000 L Water Tank 3000 L Waste Tanks 750 L

## **Engine & Generator**



2x MTU - 12V4000-M90 - 2735 hp - 680 heures

2735 hp - 680 heures

2x MTU - 12V4000-M90 - 2735 hp - 680 heures