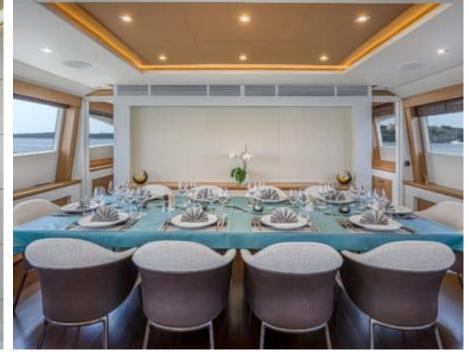

## M/Y MILLESIME



















# EXTERIOR DESIGN





Description

































































# INTERIOR DESIGN









































Description



























### Overview



Price 3 800 000€

Builder Couach

Yacht type Motor Yacht -

Flybridge

Flag Portugal

VAT VAT not paid

Year built 2020

## 



Length 37 m / 121.39 ft.

Beam 7.3 m / 23.95 ft.

Draft 2.4 m / 7.87 ft.

**Gross Tonnage** 197

#### **Construction**



**Hull Construction** 

**GRP** Statut Commercial

Classification

RINA

### **Performances & Capacities**



Max Speed 28 knots **Cruising Speed** 14 knots **Fuel Tanks** 22000 L Water Tank 3000 L Waste Tanks 750 L

## **Engine & Generator**



2x MTU - 12V4000-M90 - 2735 hp - 680 heures

2735 hp - 680 heures

2x MTU - 12V4000-M90 - 2735 hp - 680 heures