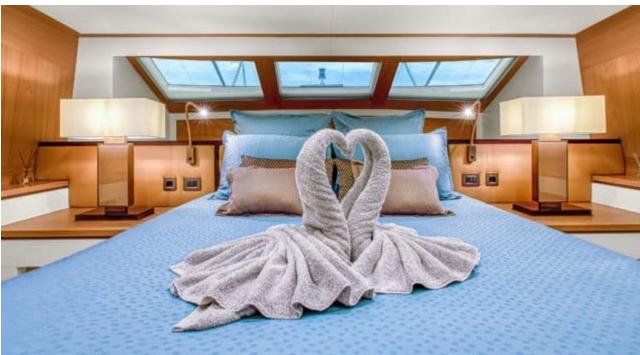

## M/Y MILLESIME



















# EXTERIOR DESIGN





Description

































































# INTERIOR DESIGN









































Description



























### Overview



Price 3 800 000€

Builder Couach

Yacht type Motor Yacht -

Flybridge

Flag Portugal

VAT VAT not paid

Year built 2020

## 



Length 37 m / 121.39 ft.

Beam 7.3 m / 23.95 ft.

Draft 2.4 m / 7.87 ft.

**Gross Tonnage** 197

#### **Construction**



**Hull Construction** 

**GRP** Statut Commercial

Classification

RINA

### **Performances & Capacities**



Max Speed 28 knots **Cruising Speed** 14 knots **Fuel Tanks** 22000 L Water Tank 3000 L Waste Tanks 750 L

## **Engine & Generator**



2x MTU - 12V4000-M90 - 2735 hp - 680 heures

2735 hp - 680 heures

2x MTU - 12V4000-M90 - 2735 hp - 680 heures