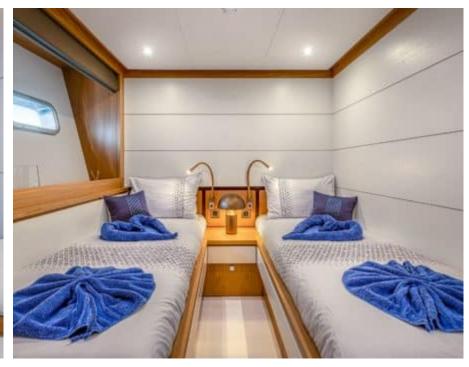

## M/Y MILLESIME



















# EXTERIOR DESIGN





Description

































































# INTERIOR DESIGN









































Description



























### Overview



Price 3 800 000€

Builder Couach

Yacht type Motor Yacht -

Flybridge

Flag Portugal

VAT VAT not paid

Year built 2020

## 



Length 37 m / 121.39 ft.

Beam 7.3 m / 23.95 ft.

Draft 2.4 m / 7.87 ft.

**Gross Tonnage** 197

#### **Construction**



**Hull Construction** 

**GRP** Statut Commercial

Classification

RINA

### **Performances & Capacities**



Max Speed 28 knots **Cruising Speed** 14 knots **Fuel Tanks** 22000 L Water Tank 3000 L Waste Tanks 750 L

## **Engine & Generator**



2x MTU - 12V4000-M90 - 2735 hp - 680 heures

2735 hp - 680 heures

2x MTU - 12V4000-M90 - 2735 hp - 680 heures