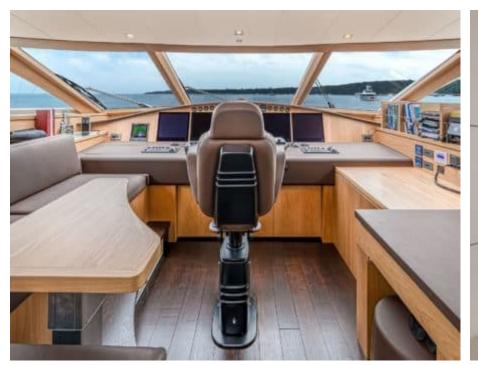

## M/Y MILLESIME



















# EXTERIOR DESIGN





Description

































































# INTERIOR DESIGN









































Description



























### Overview



Price 3 800 000€

Builder Couach

Yacht type Motor Yacht -

Flybridge

Flag Portugal

VAT VAT not paid

Year built 2020

## 



Length 37 m / 121.39 ft.

Beam 7.3 m / 23.95 ft.

Draft 2.4 m / 7.87 ft.

**Gross Tonnage** 197

#### **Construction**



**Hull Construction** 

**GRP** Statut Commercial

Classification

RINA

### **Performances & Capacities**



Max Speed 28 knots **Cruising Speed** 14 knots **Fuel Tanks** 22000 L Water Tank 3000 L Waste Tanks 750 L

## **Engine & Generator**



2x MTU - 12V4000-M90 - 2735 hp - 680 heures

2735 hp - 680 heures

2x MTU - 12V4000-M90 - 2735 hp - 680 heures