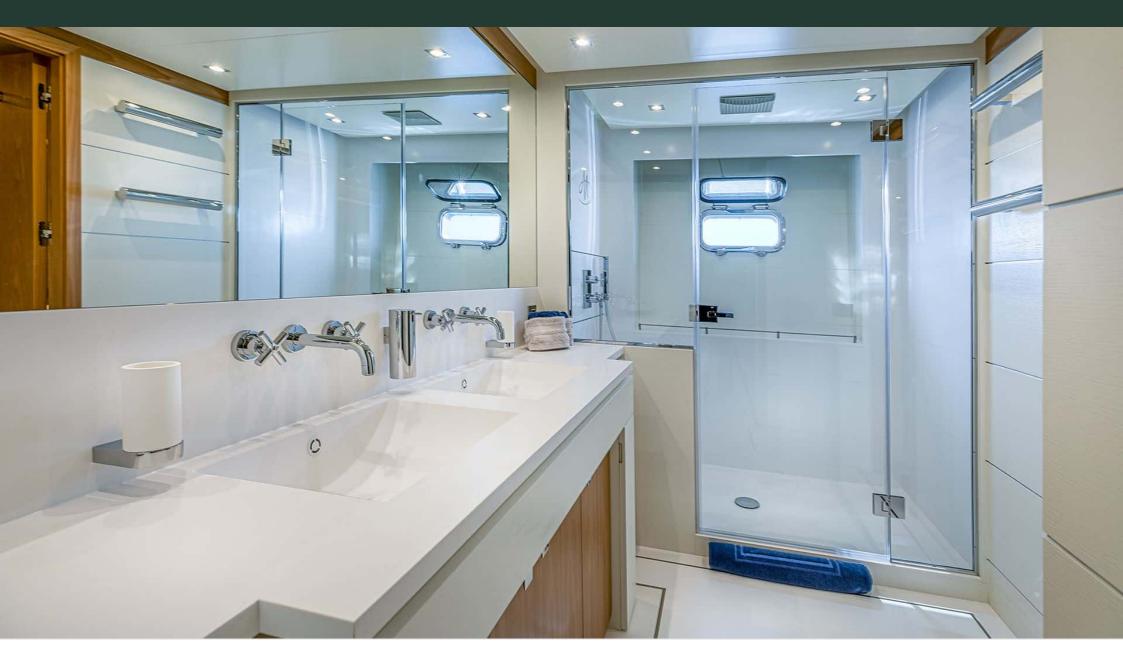

## M/Y MILLESIME



















# EXTERIOR DESIGN





Description

































































# INTERIOR DESIGN









































Description



























### Overview



Price 3 800 000€

Builder Couach

Yacht type Motor Yacht -

Flybridge

Flag Portugal

VAT VAT not paid

Year built 2020

## 



Length 37 m / 121.39 ft.

Beam 7.3 m / 23.95 ft.

Draft 2.4 m / 7.87 ft.

**Gross Tonnage** 197

#### **Construction**



**Hull Construction** 

**GRP** Statut Commercial

Classification

RINA

### **Performances & Capacities**



Max Speed 28 knots **Cruising Speed** 14 knots **Fuel Tanks** 22000 L Water Tank 3000 L Waste Tanks 750 L

## **Engine & Generator**



2x MTU - 12V4000-M90 - 2735 hp - 680 heures

2735 hp - 680 heures

2x MTU - 12V4000-M90 - 2735 hp - 680 heures