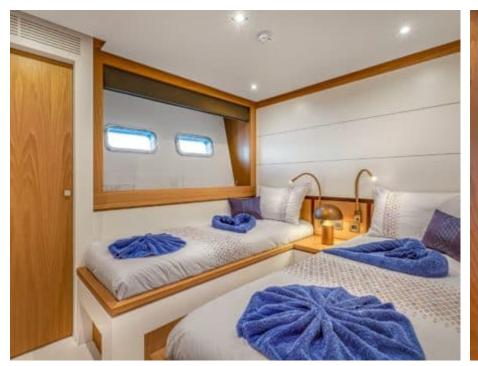

## M/Y MILLESIME



















# EXTERIOR DESIGN





Description

































































# INTERIOR DESIGN









































Description



























### Overview



Price 3 800 000€

Builder Couach

Yacht type Motor Yacht -

Flybridge

Flag Portugal

VAT VAT not paid

Year built 2020

## 



Length 37 m / 121.39 ft.

Beam 7.3 m / 23.95 ft.

Draft 2.4 m / 7.87 ft.

**Gross Tonnage** 197

#### **Construction**



**Hull Construction** 

**GRP** Statut Commercial

Classification

RINA

### **Performances & Capacities**



Max Speed 28 knots **Cruising Speed** 14 knots **Fuel Tanks** 22000 L Water Tank 3000 L Waste Tanks 750 L

## **Engine & Generator**



2x MTU - 12V4000-M90 - 2735 hp - 680 heures

2735 hp - 680 heures

2x MTU - 12V4000-M90 - 2735 hp - 680 heures