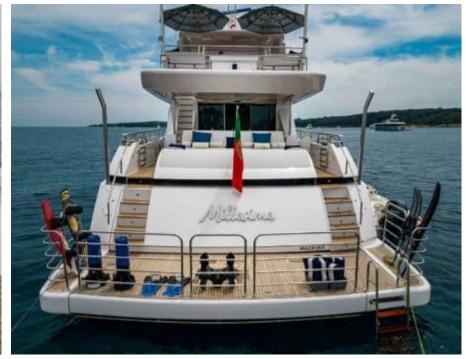

## M/Y MILLESIME



















# EXTERIOR DESIGN





Description

































































# INTERIOR DESIGN









































Description



























### Overview



Price 3 800 000€

Builder Couach

Yacht type Motor Yacht -

Flybridge

Flag Portugal

VAT VAT not paid

Year built 2020

## 



Length 37 m / 121.39 ft.

Beam 7.3 m / 23.95 ft.

Draft 2.4 m / 7.87 ft.

**Gross Tonnage** 197

#### **Construction**



**Hull Construction** 

**GRP** Statut Commercial

Classification

RINA

### **Performances & Capacities**



Max Speed 28 knots **Cruising Speed** 14 knots **Fuel Tanks** 22000 L Water Tank 3000 L Waste Tanks 750 L

## **Engine & Generator**



2x MTU - 12V4000-M90 - 2735 hp - 680 heures

2735 hp - 680 heures

2x MTU - 12V4000-M90 - 2735 hp - 680 heures