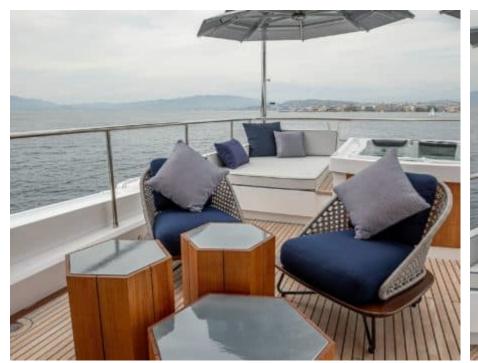

## M/Y MILLESIME



















# EXTERIOR DESIGN





Description

































































# INTERIOR DESIGN









































Description



























### Overview



Price 3 800 000€

Builder Couach

Yacht type Motor Yacht -

Flybridge

Flag Portugal

VAT VAT not paid

Year built 2020

## 



Length 37 m / 121.39 ft.

Beam 7.3 m / 23.95 ft.

Draft 2.4 m / 7.87 ft.

**Gross Tonnage** 197

#### **Construction**



**Hull Construction** 

**GRP** Statut Commercial

Classification

RINA

### **Performances & Capacities**



Max Speed 28 knots **Cruising Speed** 14 knots **Fuel Tanks** 22000 L Water Tank 3000 L Waste Tanks 750 L

## **Engine & Generator**



2x MTU - 12V4000-M90 - 2735 hp - 680 heures

2735 hp - 680 heures

2x MTU - 12V4000-M90 - 2735 hp - 680 heures