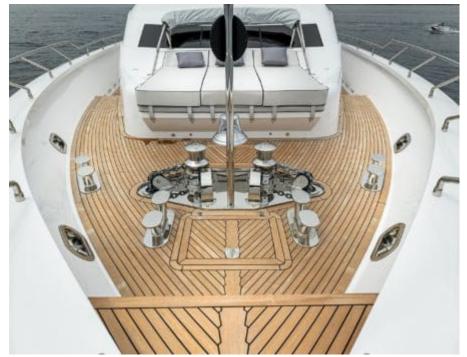

## M/Y MILLESIME



















# EXTERIOR DESIGN





Description

































































# INTERIOR DESIGN









































Description



























### Overview



Price 3 800 000€

Builder Couach

Yacht type Motor Yacht -

Flybridge

Flag Portugal

VAT VAT not paid

Year built 2020

## 



Length 37 m / 121.39 ft.

Beam 7.3 m / 23.95 ft.

Draft 2.4 m / 7.87 ft.

**Gross Tonnage** 197

#### **Construction**



**Hull Construction** 

**GRP** Statut Commercial

Classification

RINA

### **Performances & Capacities**



Max Speed 28 knots **Cruising Speed** 14 knots **Fuel Tanks** 22000 L Water Tank 3000 L Waste Tanks 750 L

## **Engine & Generator**



2x MTU - 12V4000-M90 - 2735 hp - 680 heures

2735 hp - 680 heures

2x MTU - 12V4000-M90 - 2735 hp - 680 heures