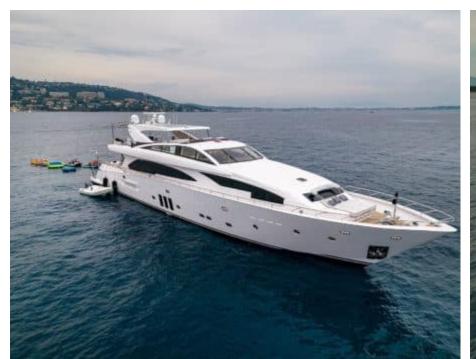

## M/Y MILLESIME



















# EXTERIOR DESIGN





Description

































































# INTERIOR DESIGN









































Description



























### Overview



Price 3 800 000€

Builder Couach

Yacht type Motor Yacht -

Flybridge

Flag Portugal

VAT VAT not paid

Year built 2020

## 



Length 37 m / 121.39 ft.

Beam 7.3 m / 23.95 ft.

Draft 2.4 m / 7.87 ft.

**Gross Tonnage** 197

#### **Construction**



**Hull Construction** 

**GRP** Statut Commercial

Classification

RINA

### **Performances & Capacities**



Max Speed 28 knots **Cruising Speed** 14 knots **Fuel Tanks** 22000 L Water Tank 3000 L Waste Tanks 750 L

## **Engine & Generator**



2x MTU - 12V4000-M90 - 2735 hp - 680 heures

2735 hp - 680 heures

2x MTU - 12V4000-M90 - 2735 hp - 680 heures