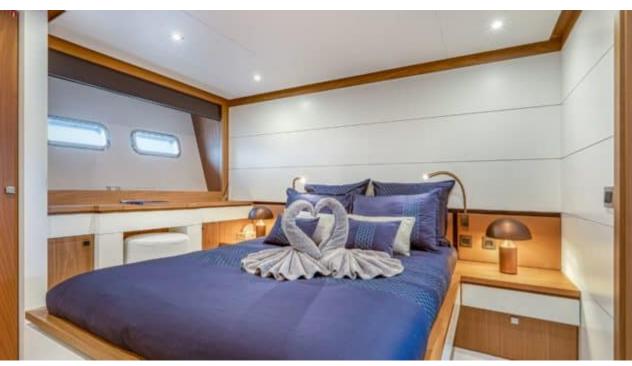

## M/Y MILLESIME



















# EXTERIOR DESIGN





Description

































































# INTERIOR DESIGN









































Description



























### Overview



Price 3 800 000€

Builder Couach

Yacht type Motor Yacht -

Flybridge

Flag Portugal

VAT VAT not paid

Year built 2020

## 



Length 37 m / 121.39 ft.

Beam 7.3 m / 23.95 ft.

Draft 2.4 m / 7.87 ft.

**Gross Tonnage** 197

#### **Construction**



**Hull Construction** 

**GRP** Statut Commercial

Classification

RINA

### **Performances & Capacities**



Max Speed 28 knots **Cruising Speed** 14 knots **Fuel Tanks** 22000 L Water Tank 3000 L Waste Tanks 750 L

## **Engine & Generator**



2x MTU - 12V4000-M90 - 2735 hp - 680 heures

2735 hp - 680 heures

2x MTU - 12V4000-M90 - 2735 hp - 680 heures