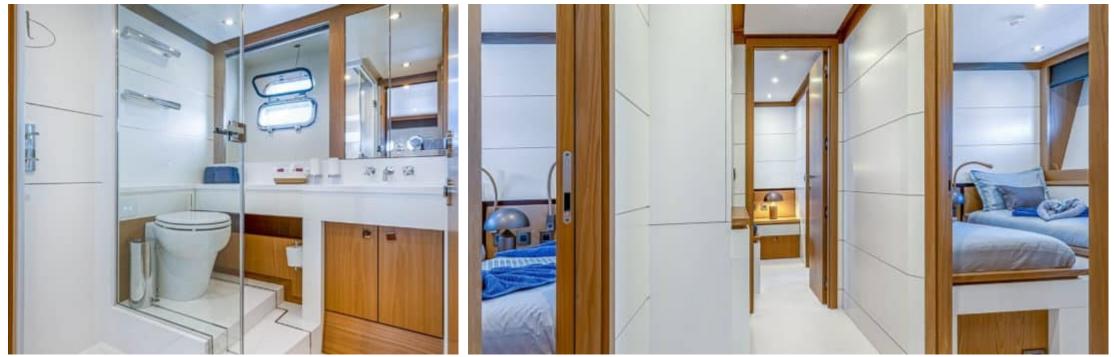

## M/Y MILLESIME



















# EXTERIOR DESIGN





Description

































































# INTERIOR DESIGN









































Description



























### Overview



Price 3 800 000€

Builder Couach

Yacht type Motor Yacht -

Flybridge

Flag Portugal

VAT VAT not paid

Year built 2020

## 



Length 37 m / 121.39 ft.

Beam 7.3 m / 23.95 ft.

Draft 2.4 m / 7.87 ft.

**Gross Tonnage** 197

#### **Construction**



**Hull Construction** 

**GRP** Statut Commercial

Classification

RINA

### **Performances & Capacities**



Max Speed 28 knots **Cruising Speed** 14 knots **Fuel Tanks** 22000 L Water Tank 3000 L Waste Tanks 750 L

## **Engine & Generator**



2x MTU - 12V4000-M90 - 2735 hp - 680 heures

2735 hp - 680 heures

2x MTU - 12V4000-M90 - 2735 hp - 680 heures