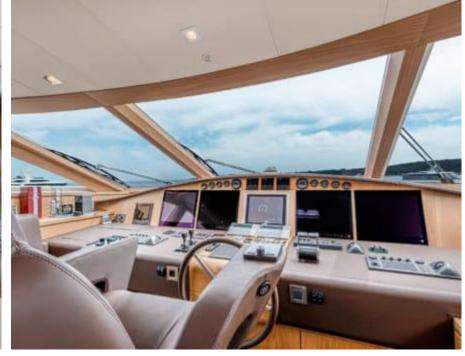

## M/Y MILLESIME



















# EXTERIOR DESIGN





Description

































































# INTERIOR DESIGN









































Description



























### Overview



Price 3 800 000€

Builder Couach

Yacht type Motor Yacht -

Flybridge

Flag Portugal

VAT VAT not paid

Year built 2020

## 



Length 37 m / 121.39 ft.

Beam 7.3 m / 23.95 ft.

Draft 2.4 m / 7.87 ft.

**Gross Tonnage** 197

#### **Construction**



**Hull Construction** 

**GRP** Statut Commercial

Classification

RINA

### **Performances & Capacities**



Max Speed 28 knots **Cruising Speed** 14 knots **Fuel Tanks** 22000 L Water Tank 3000 L Waste Tanks 750 L

## **Engine & Generator**



2x MTU - 12V4000-M90 - 2735 hp - 680 heures

2735 hp - 680 heures

2x MTU - 12V4000-M90 - 2735 hp - 680 heures