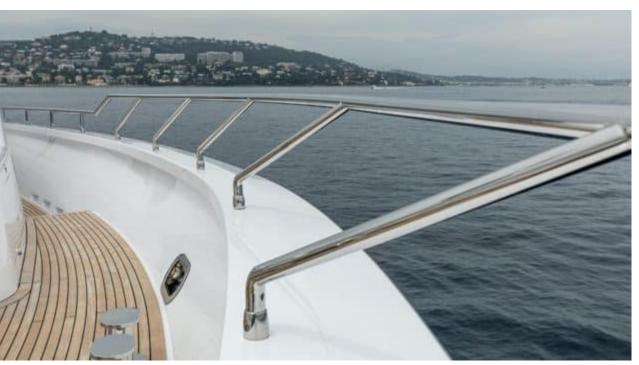

## M/Y MILLESIME



















# EXTERIOR DESIGN





Description

































































# INTERIOR DESIGN









































Description



























### Overview



Price 3 800 000€

Builder Couach

Yacht type Motor Yacht -

Flybridge

Flag Portugal

VAT VAT not paid

Year built 2020

## 



Length 37 m / 121.39 ft.

Beam 7.3 m / 23.95 ft.

Draft 2.4 m / 7.87 ft.

**Gross Tonnage** 197

#### **Construction**



**Hull Construction** 

**GRP** Statut Commercial

Classification

RINA

### **Performances & Capacities**



Max Speed 28 knots **Cruising Speed** 14 knots **Fuel Tanks** 22000 L Water Tank 3000 L Waste Tanks 750 L

## **Engine & Generator**



2x MTU - 12V4000-M90 - 2735 hp - 680 heures

2735 hp - 680 heures

2x MTU - 12V4000-M90 - 2735 hp - 680 heures