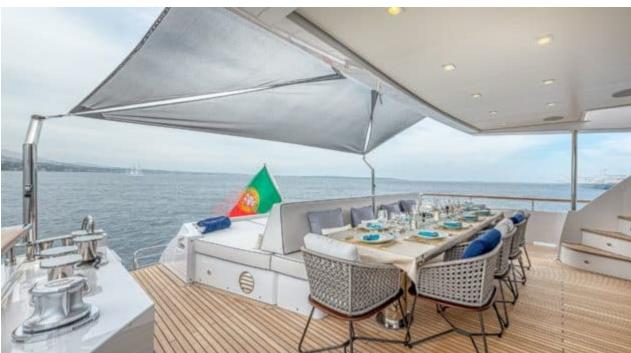

## M/Y MILLESIME



















# EXTERIOR DESIGN





Description

































































# INTERIOR DESIGN









































Description



























### Overview



Price 3 800 000€

Builder Couach

Yacht type Motor Yacht -

Flybridge

Flag Portugal

VAT VAT not paid

Year built 2020

## 



Length 37 m / 121.39 ft.

Beam 7.3 m / 23.95 ft.

Draft 2.4 m / 7.87 ft.

**Gross Tonnage** 197

#### **Construction**



**Hull Construction** 

**GRP** Statut Commercial

Classification

RINA

### **Performances & Capacities**



Max Speed 28 knots **Cruising Speed** 14 knots **Fuel Tanks** 22000 L Water Tank 3000 L Waste Tanks 750 L

## **Engine & Generator**



2x MTU - 12V4000-M90 - 2735 hp - 680 heures

2735 hp - 680 heures

2x MTU - 12V4000-M90 - 2735 hp - 680 heures