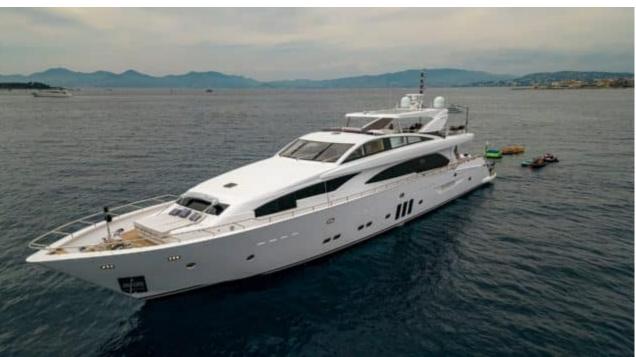

## M/Y MILLESIME



















# EXTERIOR DESIGN





Description

































































# INTERIOR DESIGN









































Description



























### Overview



Price 3 800 000€

Builder Couach

Yacht type Motor Yacht -

Flybridge

Flag Portugal

VAT VAT not paid

Year built 2020

## 



Length 37 m / 121.39 ft.

Beam 7.3 m / 23.95 ft.

Draft 2.4 m / 7.87 ft.

**Gross Tonnage** 197

#### **Construction**



**Hull Construction** 

**GRP** Statut Commercial

Classification

RINA

### **Performances & Capacities**



Max Speed 28 knots **Cruising Speed** 14 knots **Fuel Tanks** 22000 L Water Tank 3000 L Waste Tanks 750 L

## **Engine & Generator**



2x MTU - 12V4000-M90 - 2735 hp - 680 heures

2735 hp - 680 heures

2x MTU - 12V4000-M90 - 2735 hp - 680 heures