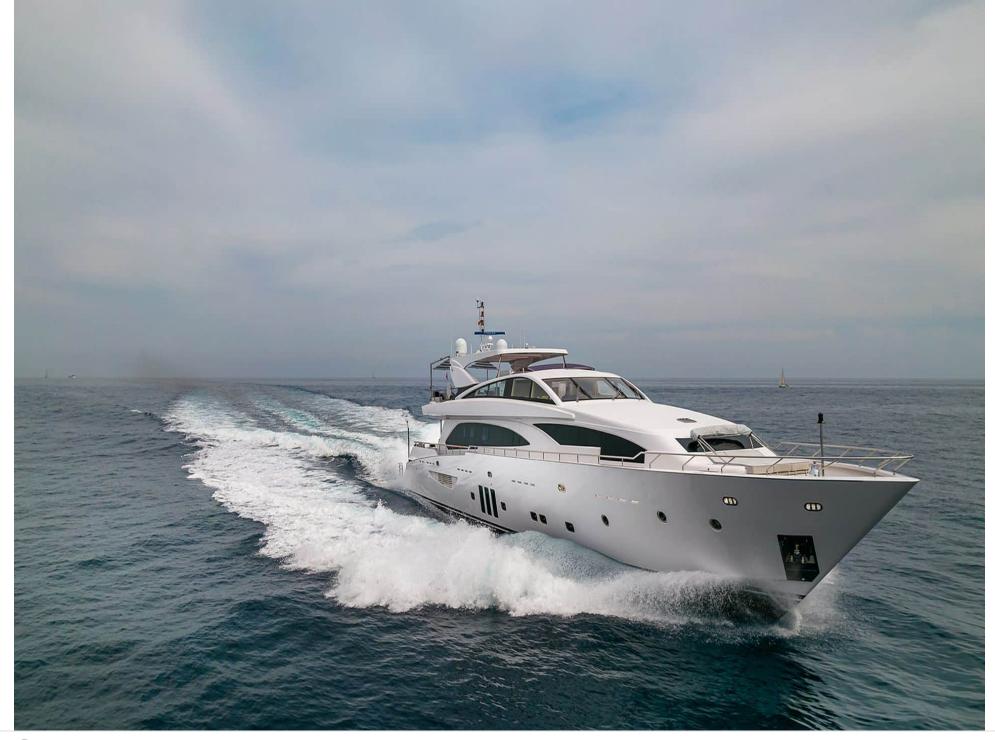

## M/Y MILLESIME



















# EXTERIOR DESIGN





Description

































































# INTERIOR DESIGN









































Description



























### Overview



Price 3 800 000€

Builder Couach

Yacht type Motor Yacht -

Flybridge

Flag Portugal

VAT VAT not paid

Year built 2020

## 



Length 37 m / 121.39 ft.

Beam 7.3 m / 23.95 ft.

Draft 2.4 m / 7.87 ft.

**Gross Tonnage** 197

#### **Construction**



**Hull Construction** 

**GRP** Statut Commercial

Classification

RINA

### **Performances & Capacities**



Max Speed 28 knots **Cruising Speed** 14 knots **Fuel Tanks** 22000 L Water Tank 3000 L Waste Tanks 750 L

## **Engine & Generator**



2x MTU - 12V4000-M90 - 2735 hp - 680 heures

2735 hp - 680 heures

2x MTU - 12V4000-M90 - 2735 hp - 680 heures