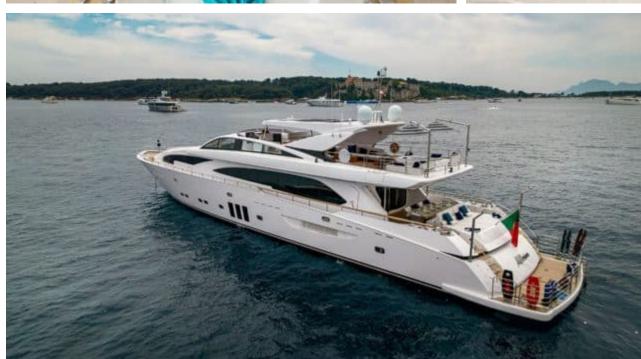

## M/Y MILLESIME



















# EXTERIOR DESIGN





Description

































































# INTERIOR DESIGN









































Description



























### Overview



Price 3 800 000€

Builder Couach

Yacht type Motor Yacht -

Flybridge

Flag Portugal

VAT VAT not paid

Year built 2020

## 



Length 37 m / 121.39 ft.

Beam 7.3 m / 23.95 ft.

Draft 2.4 m / 7.87 ft.

**Gross Tonnage** 197

#### **Construction**



**Hull Construction** 

**GRP** Statut Commercial

Classification

RINA

### **Performances & Capacities**



Max Speed 28 knots **Cruising Speed** 14 knots **Fuel Tanks** 22000 L Water Tank 3000 L Waste Tanks 750 L

## **Engine & Generator**



2x MTU - 12V4000-M90 - 2735 hp - 680 heures

2735 hp - 680 heures

2x MTU - 12V4000-M90 - 2735 hp - 680 heures