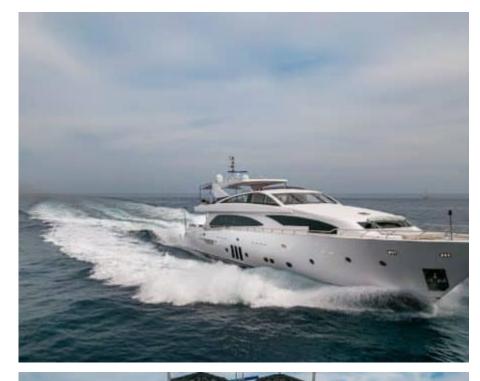

## M/Y MILLESIME



















# EXTERIOR DESIGN





Description

































































# INTERIOR DESIGN









































Description



























### Overview



Price 3 800 000€

Builder Couach

Yacht type Motor Yacht -

Flybridge

Flag Portugal

VAT VAT not paid

Year built 2020

## 



Length 37 m / 121.39 ft.

Beam 7.3 m / 23.95 ft.

Draft 2.4 m / 7.87 ft.

**Gross Tonnage** 197

#### **Construction**



**Hull Construction** 

**GRP** Statut Commercial

Classification

RINA

### **Performances & Capacities**



Max Speed 28 knots **Cruising Speed** 14 knots **Fuel Tanks** 22000 L Water Tank 3000 L Waste Tanks 750 L

## **Engine & Generator**



2x MTU - 12V4000-M90 - 2735 hp - 680 heures

2735 hp - 680 heures

2x MTU - 12V4000-