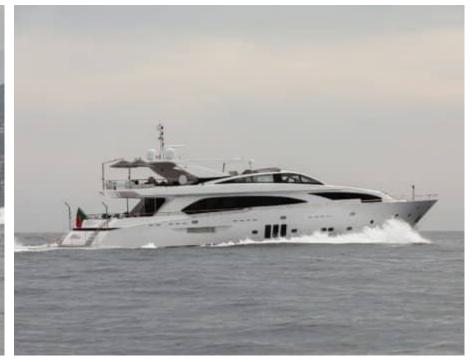

## M/Y MILLESIME



















# EXTERIOR DESIGN





Description

































































# INTERIOR DESIGN









































Description



























### Overview



Price 3 800 000€

Builder Couach

Yacht type Motor Yacht -

Flybridge

Flag Portugal

VAT VAT not paid

Year built 2020

## 



Length 37 m / 121.39 ft.

Beam 7.3 m / 23.95 ft.

Draft 2.4 m / 7.87 ft.

**Gross Tonnage** 197

#### **Construction**



**Hull Construction** 

**GRP** Statut Commercial

Classification

RINA

### **Performances & Capacities**



Max Speed 28 knots **Cruising Speed** 14 knots **Fuel Tanks** 22000 L Water Tank 3000 L Waste Tanks 750 L

## **Engine & Generator**



2x MTU - 12V4000-M90 - 2735 hp - 680 heures

2735 hp - 680 heures

2x MTU - 12V4000-M90 - 2735 hp - 680 heures