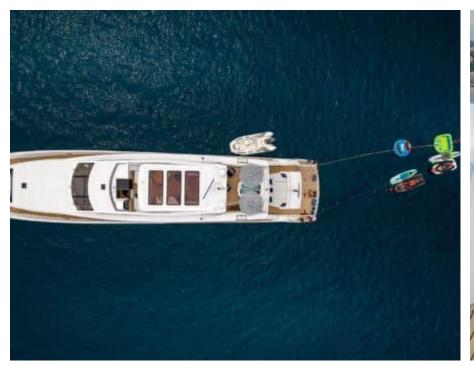

## M/Y MILLESIME



















# EXTERIOR DESIGN





Description

































































# INTERIOR DESIGN









































Description



























### Overview



Price 3 800 000€

Builder Couach

Yacht type Motor Yacht -

Flybridge

Flag Portugal

VAT VAT not paid

Year built 2020

## 



Length 37 m / 121.39 ft.

Beam 7.3 m / 23.95 ft.

Draft 2.4 m / 7.87 ft.

**Gross Tonnage** 197

#### **Construction**



**Hull Construction** 

**GRP** Statut Commercial

Classification

RINA

### **Performances & Capacities**



Max Speed 28 knots **Cruising Speed** 14 knots **Fuel Tanks** 22000 L Water Tank 3000 L Waste Tanks 750 L

## **Engine & Generator**



2x MTU - 12V4000-M90 - 2735 hp - 680 heures

2735 hp - 680 heures

2x MTU - 12V4000-M90 - 2735 hp - 680 heures