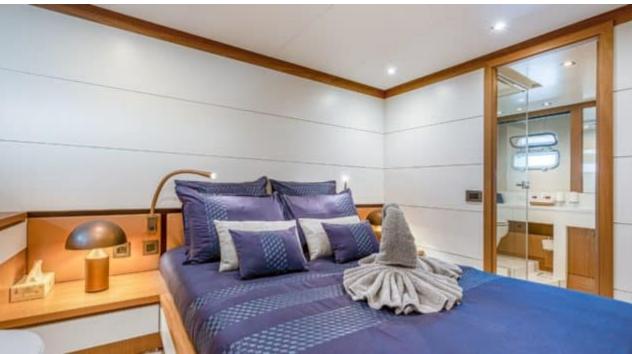

## M/Y MILLESIME



















# EXTERIOR DESIGN





Description

































































# INTERIOR DESIGN









































Description



























### Overview



Price 3 800 000€

Builder Couach

Yacht type Motor Yacht -

Flybridge

Flag Portugal

VAT VAT not paid

Year built 2020

## 



Length 37 m / 121.39 ft.

Beam 7.3 m / 23.95 ft.

Draft 2.4 m / 7.87 ft.

**Gross Tonnage** 197

#### **Construction**



**Hull Construction** 

**GRP** Statut Commercial

Classification

RINA

### **Performances & Capacities**



Max Speed 28 knots **Cruising Speed** 14 knots **Fuel Tanks** 22000 L Water Tank 3000 L Waste Tanks 750 L

## **Engine & Generator**



2x MTU - 12V4000-M90 - 2735 hp - 680 heures

2735 hp - 680 heures

2x MTU - 12V4000-M90 - 2735 hp - 680 heures