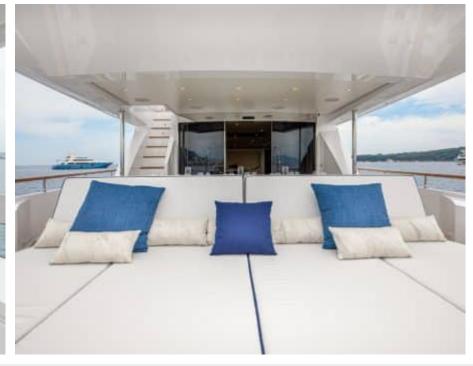

## M/Y MILLESIME



















# EXTERIOR DESIGN





Description

































































# INTERIOR DESIGN









































Description



























### Overview



Price 3 800 000€

Builder Couach

Yacht type Motor Yacht -

Flybridge

Flag Portugal

VAT VAT not paid

Year built 2020

## 



Length 37 m / 121.39 ft.

Beam 7.3 m / 23.95 ft.

Draft 2.4 m / 7.87 ft.

**Gross Tonnage** 197

#### **Construction**



**Hull Construction** 

**GRP** Statut Commercial

Classification

RINA

### **Performances & Capacities**



Max Speed 28 knots **Cruising Speed** 14 knots **Fuel Tanks** 22000 L Water Tank 3000 L Waste Tanks 750 L

## **Engine & Generator**



2x MTU - 12V4000-M90 - 2735 hp - 680 heures

2735 hp - 680 heures

2x MTU - 12V4000-M90 - 2735 hp - 680 heures