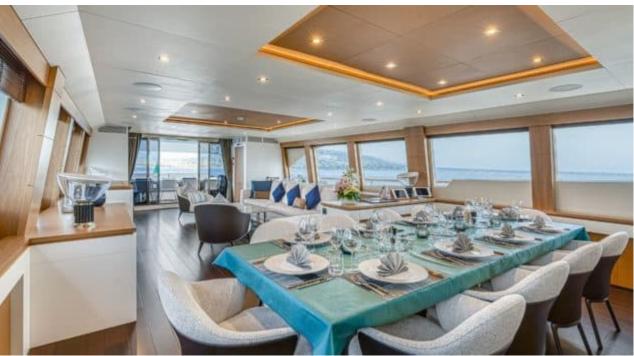

## M/Y MILLESIME



















# EXTERIOR DESIGN





Description

































































# INTERIOR DESIGN









































Description



























### Overview



Price 3 800 000€

Builder Couach

Yacht type Motor Yacht -

Flybridge

Flag Portugal

VAT VAT not paid

Year built 2020

## 



Length 37 m / 121.39 ft.

Beam 7.3 m / 23.95 ft.

Draft 2.4 m / 7.87 ft.

**Gross Tonnage** 197

#### **Construction**



**Hull Construction** 

**GRP** Statut Commercial

Classification

RINA

### **Performances & Capacities**



Max Speed 28 knots **Cruising Speed** 14 knots **Fuel Tanks** 22000 L Water Tank 3000 L Waste Tanks 750 L

## **Engine & Generator**



2x MTU - 12V4000-M90 - 2735 hp - 680 heures

2735 hp - 680 heures

2x MTU - 12V4000-M90 - 2735 hp - 680 heures