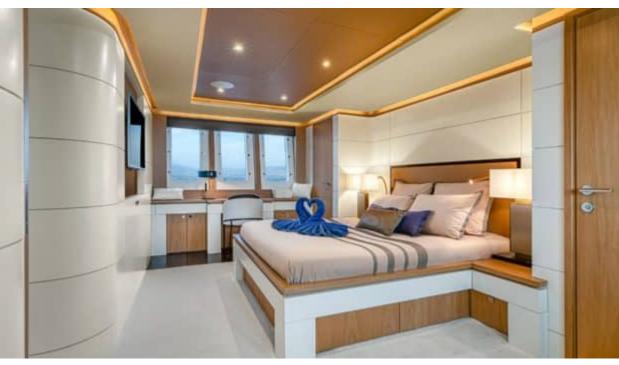

## M/Y MILLESIME



















# EXTERIOR DESIGN





Description

































































# INTERIOR DESIGN









































Description



























### Overview



Price 3 800 000€

Builder Couach

Yacht type Motor Yacht -

Flybridge

Flag Portugal

VAT VAT not paid

Year built 2020

## 



Length 37 m / 121.39 ft.

Beam 7.3 m / 23.95 ft.

Draft 2.4 m / 7.87 ft.

**Gross Tonnage** 197

#### **Construction**



**Hull Construction** 

**GRP** Statut Commercial

Classification

RINA

### **Performances & Capacities**



Max Speed 28 knots **Cruising Speed** 14 knots **Fuel Tanks** 22000 L Water Tank 3000 L Waste Tanks 750 L

## **Engine & Generator**



2x MTU - 12V4000-M90 - 2735 hp - 680 heures

2735 hp - 680 heures

2x MTU - 12V4000-M90 - 2735 hp - 680 heures