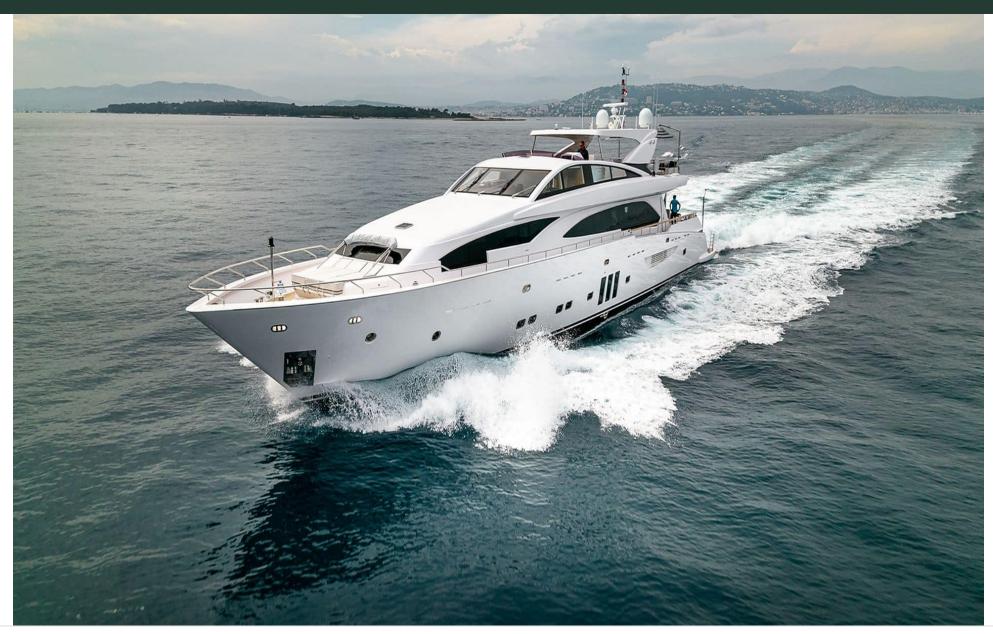

## M/Y MILLESIME



















# EXTERIOR DESIGN





Description

































































# INTERIOR DESIGN









































Description



























### Overview



Price 3 800 000€

Builder Couach

Yacht type Motor Yacht -

Flybridge

Flag Portugal

VAT VAT not paid

Year built 2020

## 



Length 37 m / 121.39 ft.

Beam 7.3 m / 23.95 ft.

Draft 2.4 m / 7.87 ft.

**Gross Tonnage** 197

#### **Construction**



**Hull Construction** 

**GRP** Statut Commercial

Classification

RINA

### **Performances & Capacities**



Max Speed 28 knots **Cruising Speed** 14 knots **Fuel Tanks** 22000 L Water Tank 3000 L Waste Tanks 750 L

## **Engine & Generator**



2x MTU - 12V4000-M90 - 2735 hp - 680 heures

2735 hp - 680 heures

2x MTU - 12V4000-M90 - 2735 hp - 680 heure