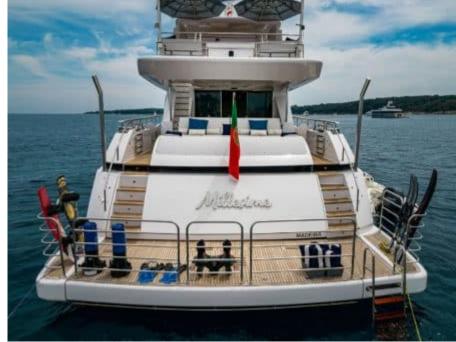

## M/Y MILLESIME



















# EXTERIOR DESIGN





Description

































































# INTERIOR DESIGN









































Description



























### Overview



Price 3 800 000€

Builder Couach

Yacht type Motor Yacht -

Flybridge

Flag Portugal

VAT VAT not paid

Year built 2020

## 



Length 37 m / 121.39 ft.

Beam 7.3 m / 23.95 ft.

Draft 2.4 m / 7.87 ft.

**Gross Tonnage** 197

#### **Construction**



**Hull Construction** 

**GRP** Statut Commercial

Classification

RINA

### **Performances & Capacities**



Max Speed 28 knots **Cruising Speed** 14 knots **Fuel Tanks** 22000 L Water Tank 3000 L Waste Tanks 750 L

## **Engine & Generator**



2x MTU - 12V4000-M90 - 2735 hp - 680 heures

2735 hp - 680 heures

2x MTU - 12V4000-M9