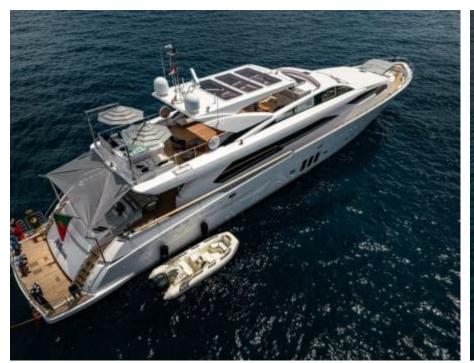

## M/Y MILLESIME



















# EXTERIOR DESIGN





Description

































































# INTERIOR DESIGN









































Description



























### Overview



Price 3 800 000€

Builder Couach

Yacht type Motor Yacht -

Flybridge

Flag Portugal

VAT VAT not paid

Year built 2020

## 



Length 37 m / 121.39 ft.

Beam 7.3 m / 23.95 ft.

Draft 2.4 m / 7.87 ft.

**Gross Tonnage** 197

#### **Construction**



**Hull Construction** 

**GRP** Statut Commercial

Classification

RINA

### **Performances & Capacities**



Max Speed 28 knots **Cruising Speed** 14 knots **Fuel Tanks** 22000 L Water Tank 3000 L Waste Tanks 750 L

## **Engine & Generator**



2x MTU - 12V4000-M90 - 2735 hp - 680 heures

2735 hp - 680 heures

2x MTU - 12V4000-M90 - 2735 hp - 680 heures