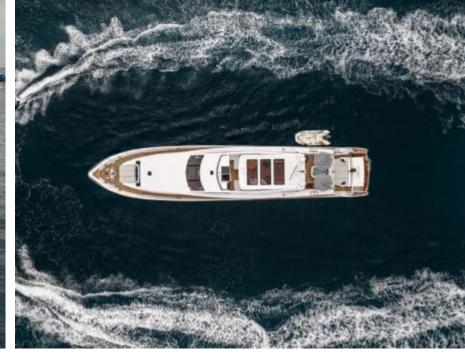

## M/Y MILLESIME



















# EXTERIOR DESIGN





Description

































































# INTERIOR DESIGN









































Description



























### Overview



Price 3 800 000€

Builder Couach

Yacht type Motor Yacht -

Flybridge

Flag Portugal

VAT VAT not paid

Year built 2020

## 



Length 37 m / 121.39 ft.

Beam 7.3 m / 23.95 ft.

Draft 2.4 m / 7.87 ft.

**Gross Tonnage** 197

#### **Construction**



**Hull Construction** 

**GRP** Statut Commercial

Classification

RINA

### **Performances & Capacities**



Max Speed 28 knots **Cruising Speed** 14 knots **Fuel Tanks** 22000 L Water Tank 3000 L Waste Tanks 750 L

## **Engine & Generator**



2x MTU - 12V4000-M90 - 2735 hp - 680 heures

2735 hp - 680 heures

2x MTU - 12V4000-M90 - 2735 hp - 680 heures