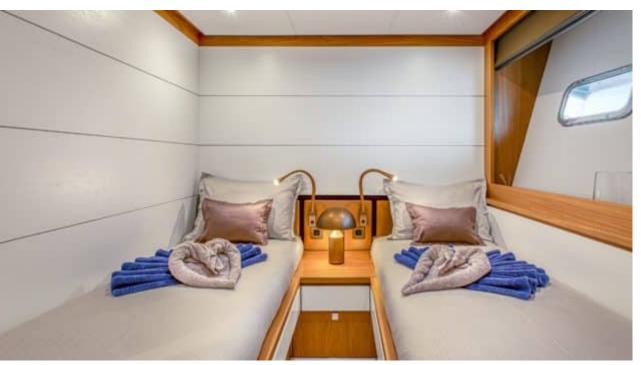

## M/Y MILLESIME



















# EXTERIOR DESIGN





Description

































































# INTERIOR DESIGN









































Description



























### Overview



Price 3 800 000€

Builder Couach

Yacht type Motor Yacht -

Flybridge

Flag Portugal

VAT VAT not paid

Year built 2020

## 



Length 37 m / 121.39 ft.

Beam 7.3 m / 23.95 ft.

Draft 2.4 m / 7.87 ft.

**Gross Tonnage** 197

#### **Construction**



**Hull Construction** 

**GRP** Statut Commercial

Classification

RINA

### **Performances & Capacities**



Max Speed 28 knots **Cruising Speed** 14 knots **Fuel Tanks** 22000 L Water Tank 3000 L Waste Tanks 750 L

## **Engine & Generator**



2x MTU - 12V4000-M90 - 2735 hp - 680 heures

2735 hp - 680 heures

2x MTU - 12V4000-M90 - 2735 hp - 680 heures