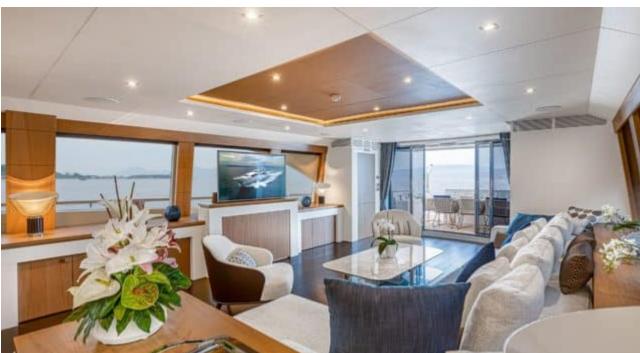

## M/Y MILLESIME



















# EXTERIOR DESIGN





Description

































































# INTERIOR DESIGN









































Description



























### Overview



Price 3 800 000€

Builder Couach

Yacht type Motor Yacht -

Flybridge

Flag Portugal

VAT VAT not paid

Year built 2020

## 



Length 37 m / 121.39 ft.

Beam 7.3 m / 23.95 ft.

Draft 2.4 m / 7.87 ft.

**Gross Tonnage** 197

#### **Construction**



**Hull Construction** 

**GRP** Statut Commercial

Classification

RINA

### **Performances & Capacities**



Max Speed 28 knots **Cruising Speed** 14 knots **Fuel Tanks** 22000 L Water Tank 3000 L Waste Tanks 750 L

## **Engine & Generator**



2x MTU - 12V4000-M90 - 2735 hp - 680 heures

2735 hp - 680 heures

2x MTU - 12V4000-M90 - 2735 hp - 680 heures