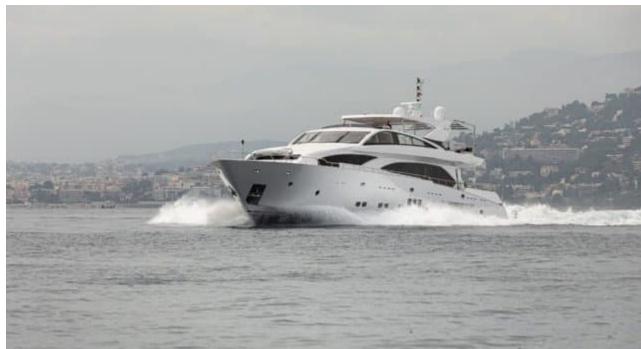

## M/Y MILLESIME



















# EXTERIOR DESIGN





Description

































































# INTERIOR DESIGN









































Description



























### Overview



Price 3 800 000€

Builder Couach

Yacht type Motor Yacht -

Flybridge

Flag Portugal

VAT VAT not paid

Year built 2020

## 



Length 37 m / 121.39 ft.

Beam 7.3 m / 23.95 ft.

Draft 2.4 m / 7.87 ft.

**Gross Tonnage** 197

#### **Construction**



**Hull Construction** 

**GRP** Statut Commercial

Classification

RINA

### **Performances & Capacities**



Max Speed 28 knots **Cruising Speed** 14 knots **Fuel Tanks** 22000 L Water Tank 3000 L Waste Tanks 750 L

## **Engine & Generator**



2x MTU - 12V4000-M90 - 2735 hp - 680 heures

2735 hp - 680 heures

2x MTU - 12V4000-M90 - 2735 hp - 680 heures