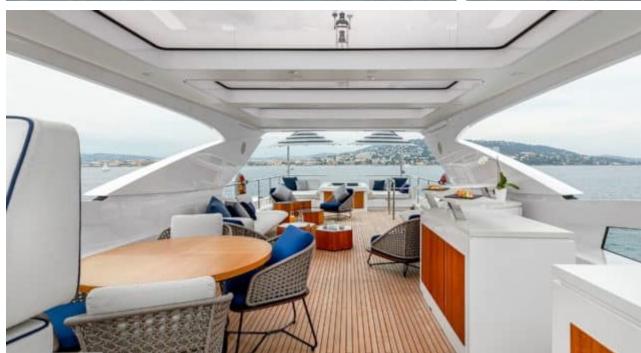

## M/Y MILLESIME



















# EXTERIOR DESIGN





Description

































































# INTERIOR DESIGN









































Description



























### Overview



Price 3 800 000€

Builder Couach

Yacht type Motor Yacht -

Flybridge

Flag Portugal

VAT VAT not paid

Year built 2020

## 



Length 37 m / 121.39 ft.

Beam 7.3 m / 23.95 ft.

Draft 2.4 m / 7.87 ft.

**Gross Tonnage** 197

#### **Construction**



**Hull Construction** 

**GRP** Statut Commercial

Classification

RINA

### **Performances & Capacities**



Max Speed 28 knots **Cruising Speed** 14 knots **Fuel Tanks** 22000 L Water Tank 3000 L Waste Tanks 750 L

## **Engine & Generator**



2x MTU - 12V4000-M90 - 2735 hp - 680 heures

2735 hp - 680 heures

2x MTU - 12V4000-M90 - 2735 hp - 680 heures