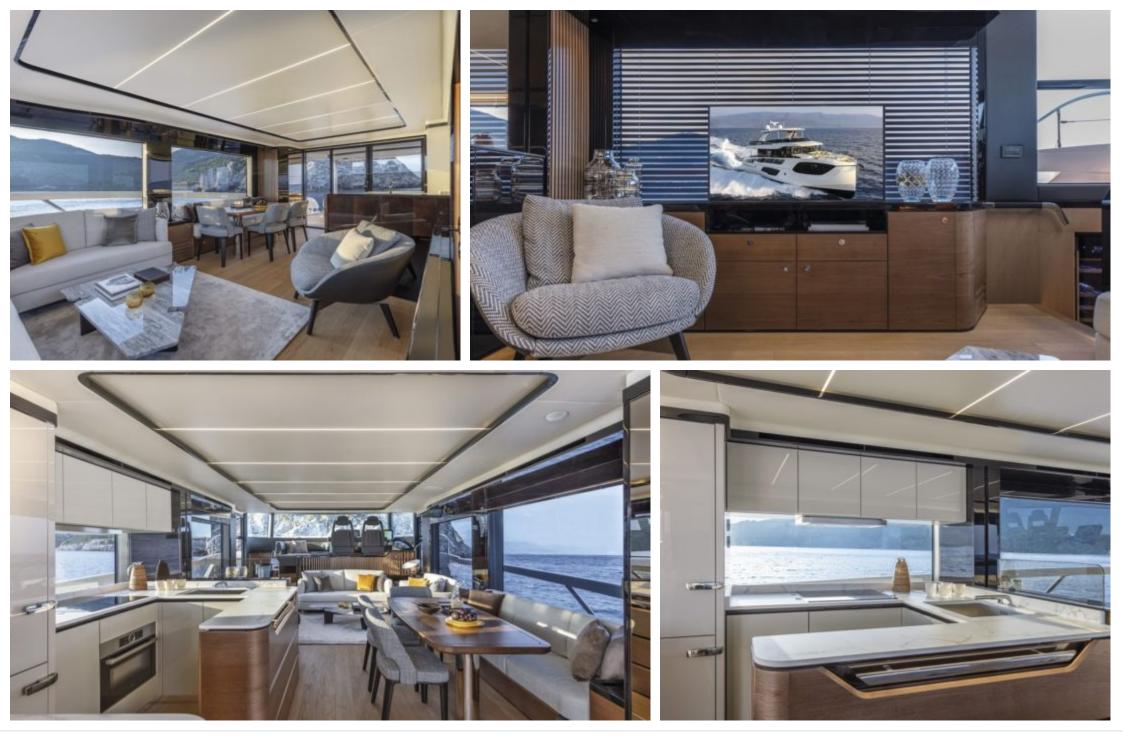

## **INTERIOR DESIGN**

Interior design Exterior design Specifications Features Description

| Overview $\pounds$<br>Price<br>Yacht type<br>Flag<br>VAT<br>Year built                              | 3 100 000€<br>Motor Yacht -<br>Flybridge<br>French<br>VAT not paid<br>2020 | <b>Dimensions</b><br>Length<br>Beam<br>Draft                            | 19.63 m / 64.4 ft.<br>5.45 m / 17.88 ft.<br>1.5 m / 4.92 ft. | <b>Construction</b> Hull Construction<br>Statut<br>Classification | Gomposite<br>Private<br>N/A           |
|-----------------------------------------------------------------------------------------------------|----------------------------------------------------------------------------|-------------------------------------------------------------------------|--------------------------------------------------------------|-------------------------------------------------------------------|---------------------------------------|
| <b>Performances &amp;</b><br>Max Speed<br>Cruising Speed<br>Fuel Tanks<br>Water Tank<br>Waste Tanks | <b>Capacities</b><br>28 knots<br>22 knots<br>3600 L<br>900 L<br>100 L      | <b>Engine &amp; General</b><br>2×D13-IPS1350 (2×73<br>2 x Kohler Genset | - <b> </b>                                                   | Accommodation<br>Guest Sleeping<br>Cabins<br>Type of cabins       | 8<br>4<br>4 (3 x Double, 1 x<br>Twin) |