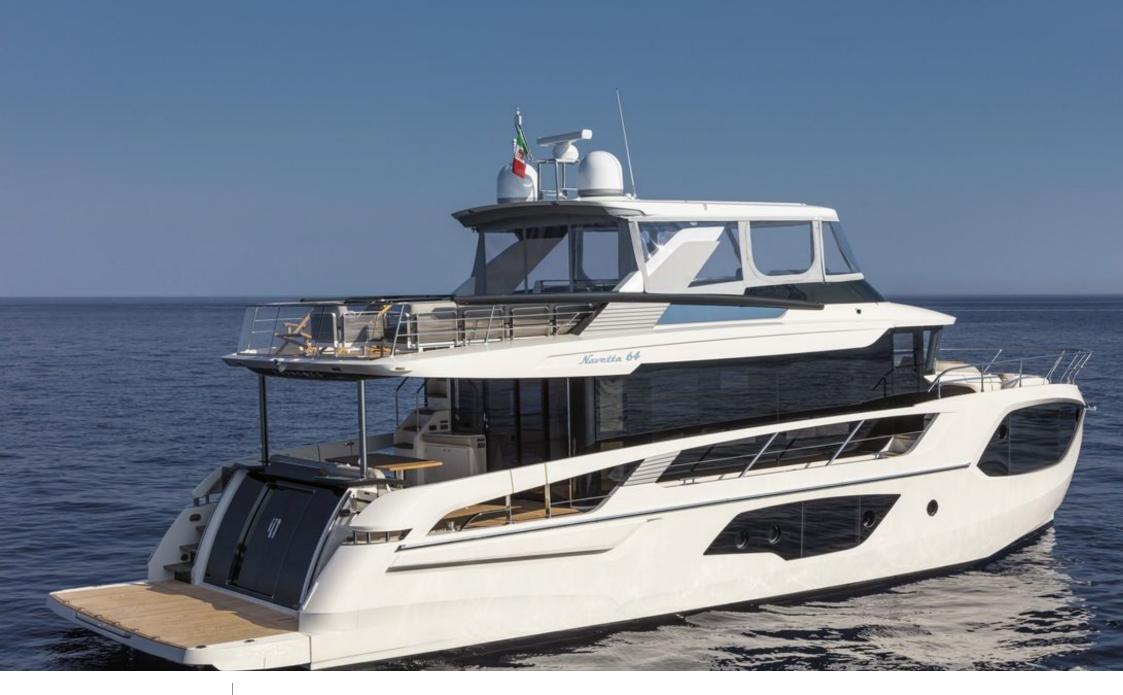

M/Y LEGEND ONE





## M/Y LEGEND ONE





## EXTERIOR DESIGN

























## **INTERIOR DESIGN**





Interior design Exterior design Specifications Features Description































| Overview $\pounds$<br>Price<br>Yacht type<br>Flag<br>VAT<br>Year built                              | 3 100 000€<br>Motor Yacht -<br>Flybridge<br>French<br>VAT not paid<br>2020 | <b>Dimensions</b><br>Length<br>Beam<br>Draft                            | 19.63 m / 64.4 ft.<br>5.45 m / 17.88 ft.<br>1.5 m / 4.92 ft. | <b>Construction</b> Hull Construction<br>Statut<br>Classification | Gomposite<br>Private<br>N/A           |
|-----------------------------------------------------------------------------------------------------|-----------------------------------------------------