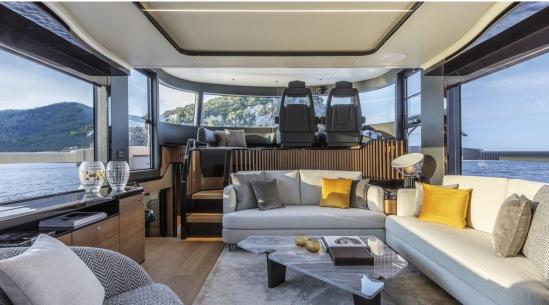

## **INTERIOR DESIGN**

Interior design Exterior design Specifications Features Description

| Overview $\pounds$<br>Price<br>Yacht type<br>Flag<br>VAT<br>Year built                              | 3 100 000€<br>Motor Yacht -<br>Flybridge<br>French<br>VAT not paid<br>2020 | <b>Dimensions</b><br>Length<br>Beam<br>Draft                            | 19.63 m / 64.4 ft.<br>5.45 m / 17.88 ft.<br>1.5 m / 4.92 ft. | <b>Construction</b> Hull Construction<br>Statut<br>Classification | Gomposite<br>Private<br>N/A           |
|-----------------------------------------------------------------------------------------------------|----------------------------------------------------------------------------|-------------------------------------------------------------------------|--------------------------------------------------------------|-------------------------------------------------------------------|---------------------------------------|
| <b>Performances &amp;</b><br>Max Speed<br>Cruising Speed<br>Fuel Tanks<br>Water Tank<br>Waste Tanks | <b>Capacities</b><br>28 knots<br>22 knots<br>3600 L<br>900 L<br>100 L      | <b>Engine &amp; General</b><br>2×D13-IPS1350 (2×73<br>2 x Kohler Genset | - <b> </b>                                                   | Accommodation<br>Guest Sleeping<br>Cabins<br>Type of cabins       | 8<br>4<br>4 (3 x Double, 1 x<br>Twin) |