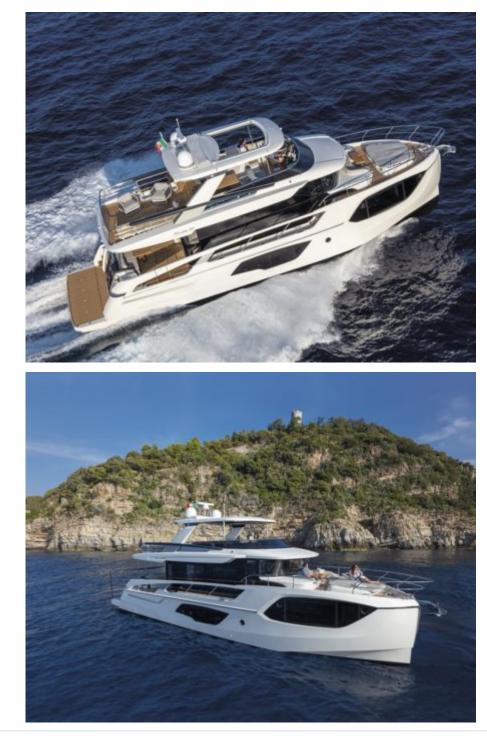

M/Y LEGEND ONE





## M/Y LEGEND ONE





## EXTERIOR DESIGN

























## **INTERIOR DESIGN**





Interior design Exterior design Specifications Features Description































| Overview $\pounds$<br>Price<br>Yacht type<br>Flag<br>VAT<br>Year built                              | 3 100 000€<br>Motor Yacht -<br>Flybridge<br>French<br>VAT not paid<br>2020 | <b>Dimensions</b><br>Length<br>Beam<br>Draft                            | 19.63 m / 64.4 ft.<br>5.45 m / 17.88 ft.<br>1.5 m / 4.92 ft. | <b>Construction</b> Hull Construction<br>Statut<br>Classification | Gomposite<br>Private<br>N/A           |
|-----------------------------------------------------------------------------------------------------|----------------------------------------------------------------------------|-------------------