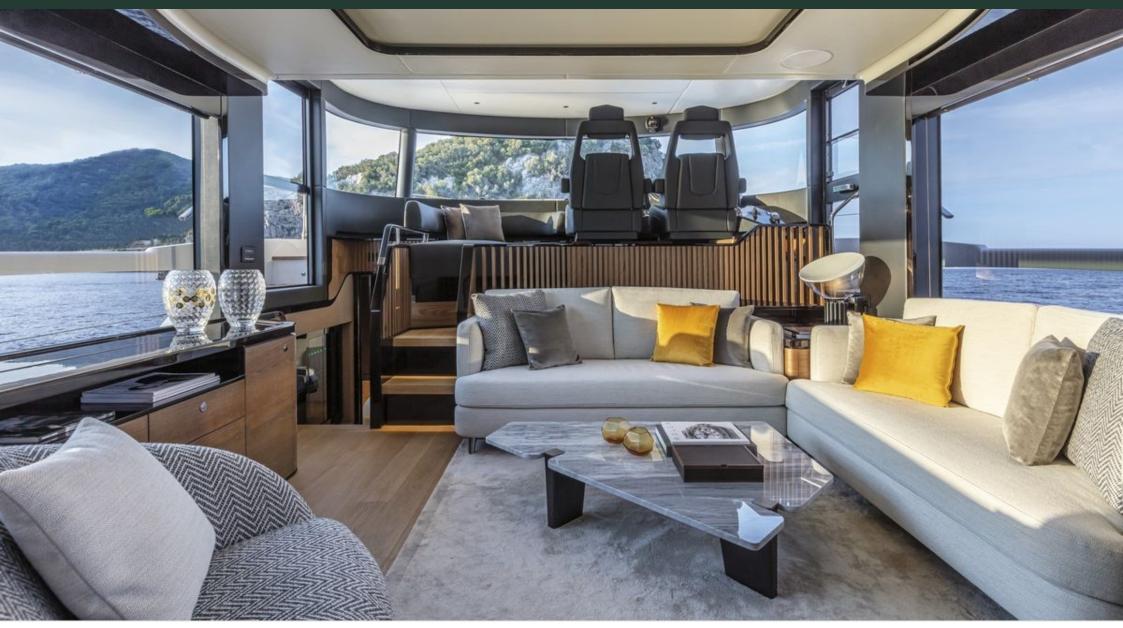

## **INTERIOR DESIGN**

Interior design Exterior design Specifications Features Description

| Overview $\pounds$<br>Price<br>Yacht type<br>Flag<br>VAT<br>Year built                              | 3 100 000€<br>Motor Yacht -<br>Flybridge<br>French<br>VAT not paid<br>2020 | <b>Dimensions</b><br>Length<br>Beam<br>Draft                            | 19.63 m / 64.4 ft.<br>5.45 m / 17.88 ft.<br>1.5 m / 4.92 ft. | <b>Construction</b> Hull Construction<br>Statut<br>Classification | Gomposite<br>Private<br>N/A           |
|-----------------------------------------------------------------------------------------------------|----------------------------------------------------------------------------|-------------------------------------------------------------------------|--------------------------------------------------------------|-------------------------------------------------------------------|---------------------------------------|
| <b>Performances &amp;</b><br>Max Speed<br>Cruising Speed<br>Fuel Tanks<br>Water Tank<br>Waste Tanks | <b>Capacities</b><br>28 knots<br>22 knots<br>3600 L<br>900 L<br>100 L      | <b>Engine &amp; General</b><br>2×D13-IPS1350 (2×73<br>2 x Kohler Genset | - <b> </b>                                                   | Accommodation<br>Guest Sleeping<br>Cabins<br>Type of cabins       | 8<br>4<br>4 (3 x Double, 1 x<br>Twin) |