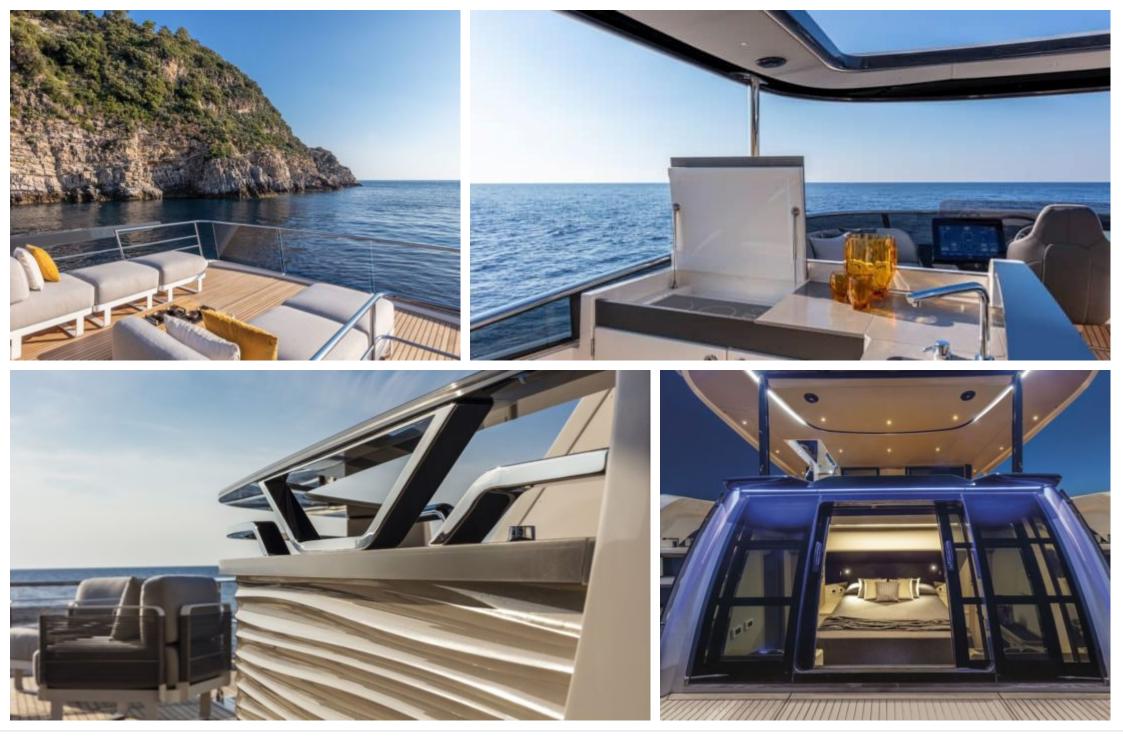

M/Y LEGEND ONE





## M/Y LEGEND ONE





## EXTERIOR DESIGN

























## **INTERIOR DESIGN**





Interior design Exterior design Specifications Features Description































| Overview $\pounds$<br>Price<br>Yacht type<br>Flag<br>VAT<br>Year built                              | 3 100 000€<br>Motor Yacht -<br>Flybridge<br>French<br>VAT not paid<br>2020 | <b>Dimensions</b><br>Length<br>Beam<br>Draft                            | 19.63 m / 64.4 ft.<br>5.45 m / 17.88 ft.<br>1.5 m / 4.92 ft. | <b>Construction</b> Hull Construction<br>Statut<br>Classification | Gomposite<br>Private<br>N/A           |
|-----------------------------------------------------------------------------------------------------|----------------------------------------------------------------------------|---------------------------------------------------