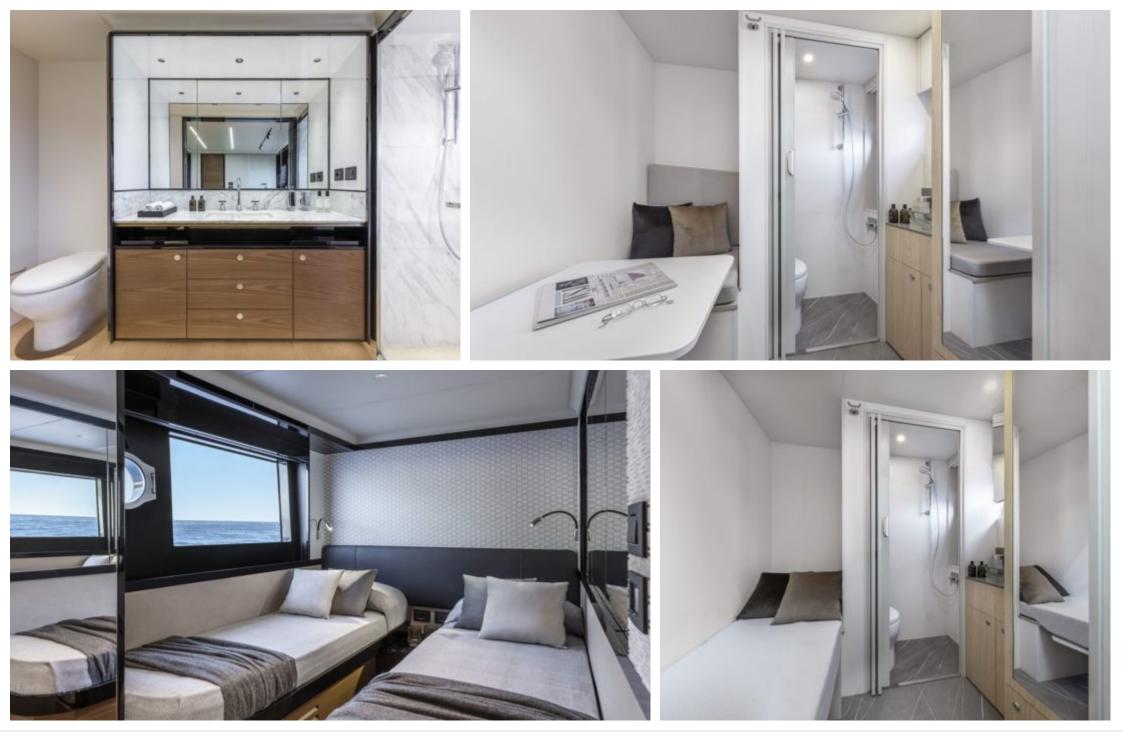

## **INTERIOR DESIGN**

Interior design Exterior design Specifications Features Description

| Overview $\pounds$<br>Price<br>Yacht type<br>Flag<br>VAT<br>Year built                              | 3 100 000€<br>Motor Yacht -<br>Flybridge<br>French<br>VAT not paid<br>2020 | <b>Dimensions</b><br>Length<br>Beam<br>Draft                            | 19.63 m / 64.4 ft.<br>5.45 m / 17.88 ft.<br>1.5 m / 4.92 ft. | <b>Construction</b> Hull Construction<br>Statut<br>Classification | Gomposite<br>Private<br>N/A           |
|-----------------------------------------------------------------------------------------------------|----------------------------------------------------------------------------|-------------------------------------------------------------------------|--------------------------------------------------------------|-------------------------------------------------------------------|---------------------------------------|
| <b>Performances &amp;</b><br>Max Speed<br>Cruising Speed<br>Fuel Tanks<br>Water Tank<br>Waste Tanks | <b>Capacities</b><br>28 knots<br>22 knots<br>3600 L<br>900 L<br>100 L      | <b>Engine &amp; General</b><br>2×D13-IPS1350 (2×73<br>2 x Kohler Genset | - <b> </b>                                                   | Accommodation<br>Guest Sleeping<br>Cabins<br>Type of cabins       | 8<br>4<br>4 (3 x Double, 1 x<br>Twin) |