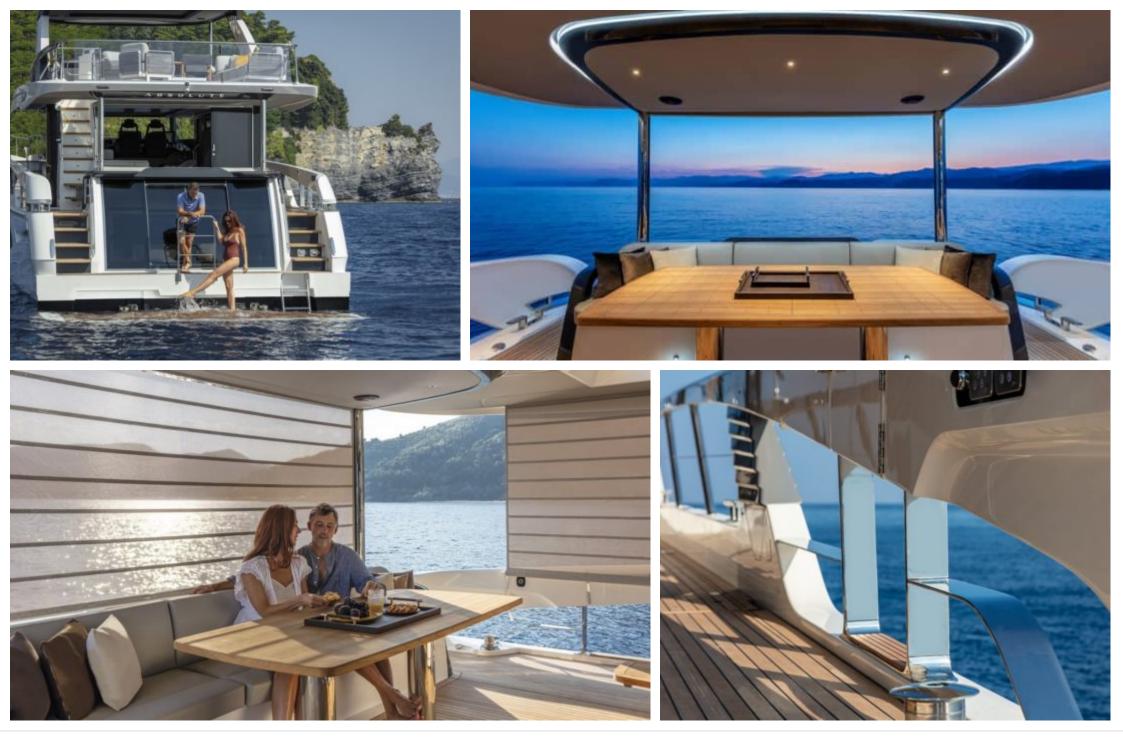

M/Y LEGEND ONE





## M/Y LEGEND ONE





## EXTERIOR DESIGN

























## **INTERIOR DESIGN**





Interior design Exterior design Specifications Features Description































| Overview $\pounds$<br>Price<br>Yacht type<br>Flag<br>VAT<br>Year built                              | 3 100 000€<br>Motor Yacht -<br>Flybridge<br>French<br>VAT not paid<br>2020 | <b>Dimensions</b><br>Length<br>Beam<br>Draft                            | 19.63 m / 64.4 ft.<br>5.45 m / 17.88 ft.<br>1.5 m / 4.92 ft. | <b>Construction</b> Hull Construction<br>Statut<br>Classification | Gomposite<br>Private<br>N/A           |
|-----------------------------------------------------------------------------------------------------|----------------------------------------------------------------------------|-----------------------------------------------------------