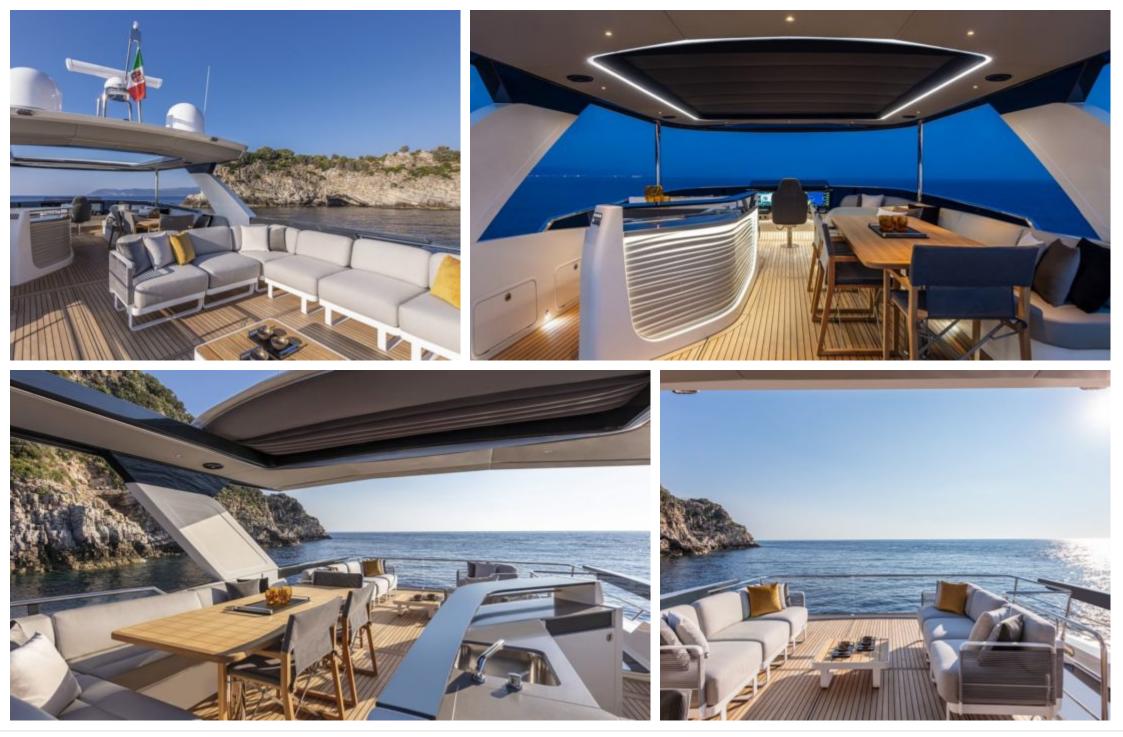

## **INTERIOR DESIGN**

Interior design Exterior design Specifications Features Description

| Overview $\pounds$<br>Price<br>Yacht type<br>Flag<br>VAT<br>Year built                              | 3 100 000€<br>Motor Yacht -<br>Flybridge<br>French<br>VAT not paid<br>2020 | <b>Dimensions</b><br>Length<br>Beam<br>Draft                            | 19.63 m / 64.4 ft.<br>5.45 m / 17.88 ft.<br>1.5 m / 4.92 ft. | <b>Construction</b> Hull Construction<br>Statut<br>Classification | Gomposite<br>Private<br>N/A           |
|-----------------------------------------------------------------------------------------------------|----------------------------------------------------------------------------|-------------------------------------------------------------------------|--------------------------------------------------------------|-------------------------------------------------------------------|---------------------------------------|
| <b>Performances &amp;</b><br>Max Speed<br>Cruising Speed<br>Fuel Tanks<br>Water Tank<br>Waste Tanks | <b>Capacities</b><br>28 knots<br>22 knots<br>3600 L<br>900 L<br>100 L      | <b>Engine &amp; General</b><br>2×D13-IPS1350 (2×73<br>2 x Kohler Genset | - <b> </b>                                                   | Accommodation<br>Guest Sleeping<br>Cabins<br>Type of cabins       | 8<br>4<br>4 (3 x Double, 1 x<br>Twin) |