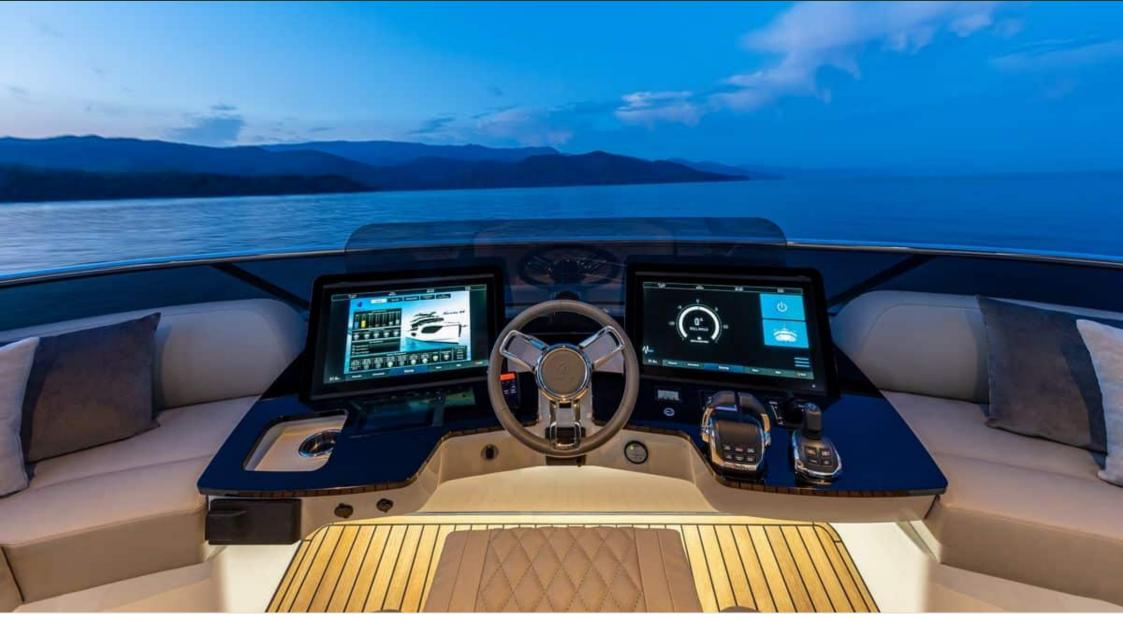

## **INTERIOR DESIGN**

Interior design Exterior design Specifications Features Description

| Overview $\pounds$<br>Price<br>Yacht type<br>Flag<br>VAT<br>Year built                              | 3 100 000€<br>Motor Yacht -<br>Flybridge<br>French<br>VAT not paid<br>2020 | <b>Dimensions</b><br>Length<br>Beam<br>Draft                            | 19.63 m / 64.4 ft.<br>5.45 m / 17.88 ft.<br>1.5 m / 4.92 ft. | <b>Construction</b> Hull Construction<br>Statut<br>Classification | Gomposite<br>Private<br>N/A           |
|-----------------------------------------------------------------------------------------------------|----------------------------------------------------------------------------|-------------------------------------------------------------------------|--------------------------------------------------------------|-------------------------------------------------------------------|---------------------------------------|
| <b>Performances &amp;</b><br>Max Speed<br>Cruising Speed<br>Fuel Tanks<br>Water Tank<br>Waste Tanks | <b>Capacities</b><br>28 knots<br>22 knots<br>3600 L<br>900 L<br>100 L      | <b>Engine &amp; General</b><br>2×D13-IPS1350 (2×73<br>2 x Kohler Genset | - <b> </b>                                                   | Accommodation<br>Guest Sleeping<br>Cabins<br>Type of cabins       | 8<br>4<br>4 (3 x Double, 1 x<br>Twin) |