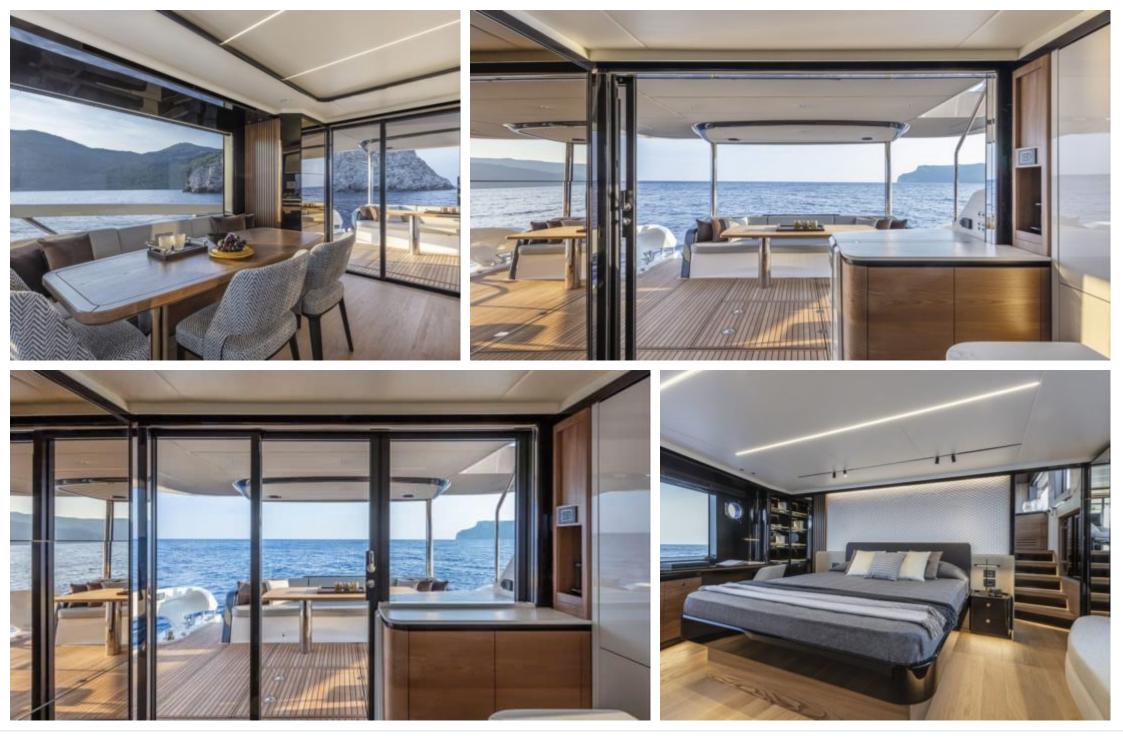

## **INTERIOR DESIGN**

Interior design Exterior design Specifications Features Description

| Overview $\pounds$<br>Price<br>Yacht type<br>Flag<br>VAT<br>Year built                              | 3 100 000€<br>Motor Yacht -<br>Flybridge<br>French<br>VAT not paid<br>2020 | <b>Dimensions</b><br>Length<br>Beam<br>Draft                            | 19.63 m / 64.4 ft.<br>5.45 m / 17.88 ft.<br>1.5 m / 4.92 ft. | <b>Construction</b> Hull Construction<br>Statut<br>Classification | Gomposite<br>Private<br>N/A           |
|-----------------------------------------------------------------------------------------------------|----------------------------------------------------------------------------|-------------------------------------------------------------------------|--------------------------------------------------------------|-------------------------------------------------------------------|---------------------------------------|
| <b>Performances &amp;</b><br>Max Speed<br>Cruising Speed<br>Fuel Tanks<br>Water Tank<br>Waste Tanks | <b>Capacities</b><br>28 knots<br>22 knots<br>3600 L<br>900 L<br>100 L      | <b>Engine &amp; General</b><br>2×D13-IPS1350 (2×73<br>2 x Kohler Genset | - <b> </b>                                                   | Accommodation<br>Guest Sleeping<br>Cabins<br>Type of cabins       | 8<br>4<br>4 (3 x Double, 1 x<br>Twin) |