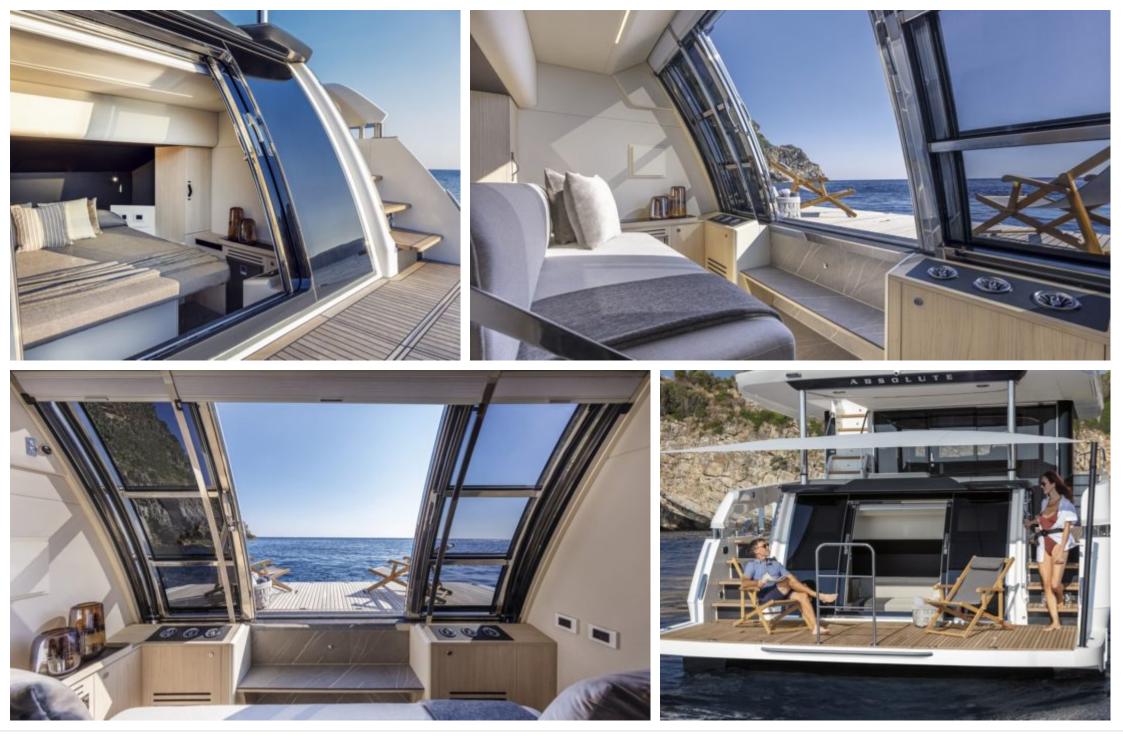

## **INTERIOR DESIGN**

Interior design Exterior design Specifications Features Description

| Overview $\pounds$<br>Price<br>Yacht type<br>Flag<br>VAT<br>Year built                              | 3 100 000€<br>Motor Yacht -<br>Flybridge<br>French<br>VAT not paid<br>2020 | <b>Dimensions</b><br>Length<br>Beam<br>Draft                            | 19.63 m / 64.4 ft.<br>5.45 m / 17.88 ft.<br>1.5 m / 4.92 ft. | <b>Construction</b> Hull Construction<br>Statut<br>Classification | Gomposite<br>Private<br>N/A           |
|-----------------------------------------------------------------------------------------------------|----------------------------------------------------------------------------|-------------------------------------------------------------------------|--------------------------------------------------------------|-------------------------------------------------------------------|---------------------------------------|
| <b>Performances &amp;</b><br>Max Speed<br>Cruising Speed<br>Fuel Tanks<br>Water Tank<br>Waste Tanks | <b>Capacities</b><br>28 knots<br>22 knots<br>3600 L<br>900 L<br>100 L      | <b>Engine &amp; General</b><br>2×D13-IPS1350 (2×73<br>2 x Kohler Genset | - <b> </b>                                                   | Accommodation<br>Guest Sleeping<br>Cabins<br>Type of cabins       | 8<br>4<br>4 (3 x Double, 1 x<br>Twin) |