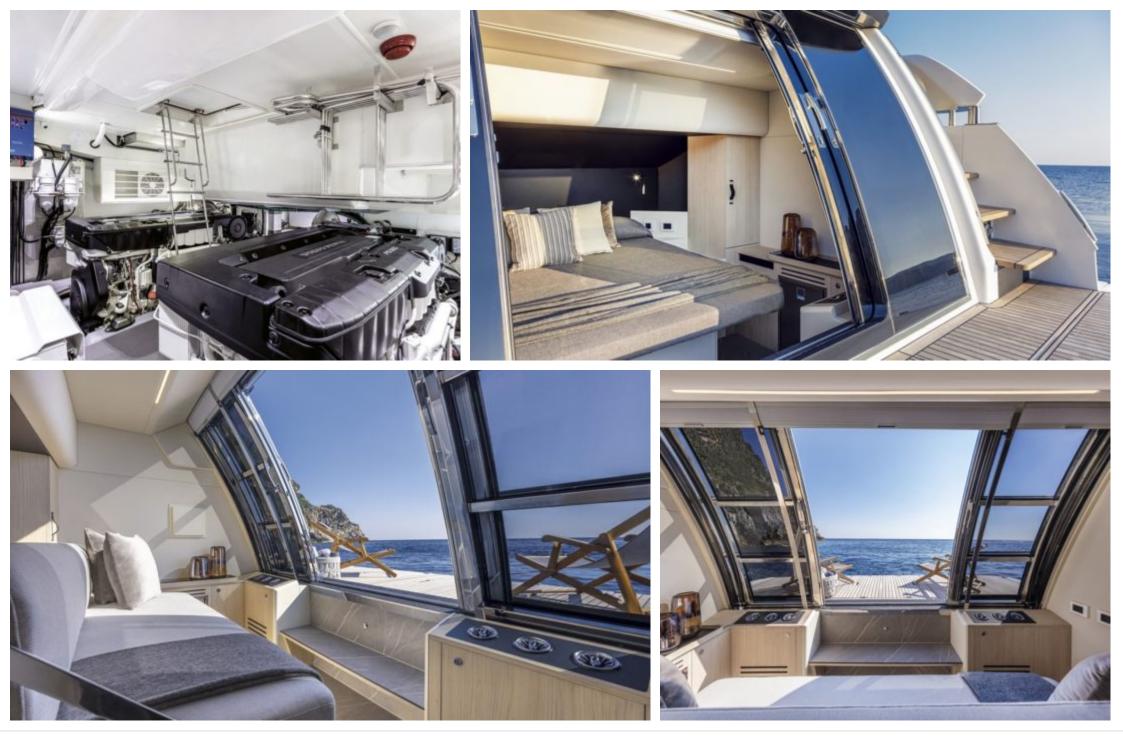

M/Y LEGEND ONE





## M/Y LEGEND ONE





## EXTERIOR DESIGN

























## **INTERIOR DESIGN**





Interior design Exterior design Specifications Features Description































| Overview $\pounds$<br>Price<br>Yacht type<br>Flag<br>VAT<br>Year built                              | 3 100 000€<br>Motor Yacht -<br>Flybridge<br>French<br>VAT not paid<br>2020 | <b>Dimensions</b><br>Length<br>Beam<br>Draft                            | 19.63 m / 64.4 ft.<br>5.45 m / 17.88 ft.<br>1.5 m / 4.92 ft. | <b>Construction</b> Hull Construction<br>Statut<br>Classification | Gomposite<br>Private<br>N/A           |
|-----------------------------------------------------------------------------------------------------|----------------------------------------------------------------------------|-------------------------------------------------------------------------|--------------------------------------------------------------|-------------------------------------------