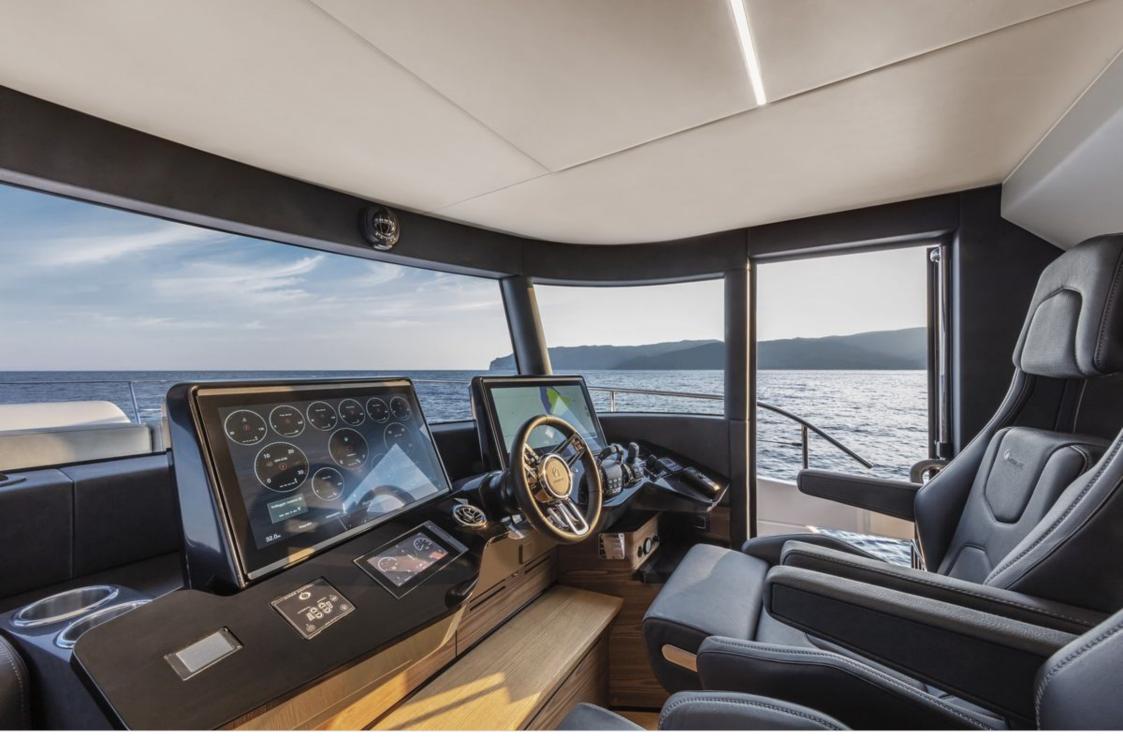

M/Y LEGEND ONE





## M/Y LEGEND ONE





## EXTERIOR DESIGN

























## **INTERIOR DESIGN**





Interior design Exterior design Specifications Features Description































| Overview $\pounds$<br>Price<br>Yacht type<br>Flag<br>VAT<br>Year built                              | 3 100 000€<br>Motor Yacht -<br>Flybridge<br>French<br>VAT not paid<br>2020 | <b>Dimensions</b><br>Length<br>Beam<br>Draft                            | 19.63 m / 64.4 ft.<br>5.45 m / 17.88 ft.<br>1.5 m / 4.92 ft. | <b>Construction</b> Hull Construction<br>Statut<br>Classification | Gomposite<br>Private<br>N/A           |
|-----------------------------------------------------------------------------------------------------|----------------------------------------------------------------------------|-------------------------------------------------------------------------|--------------------------------------------------------------|-----------------------------------------------