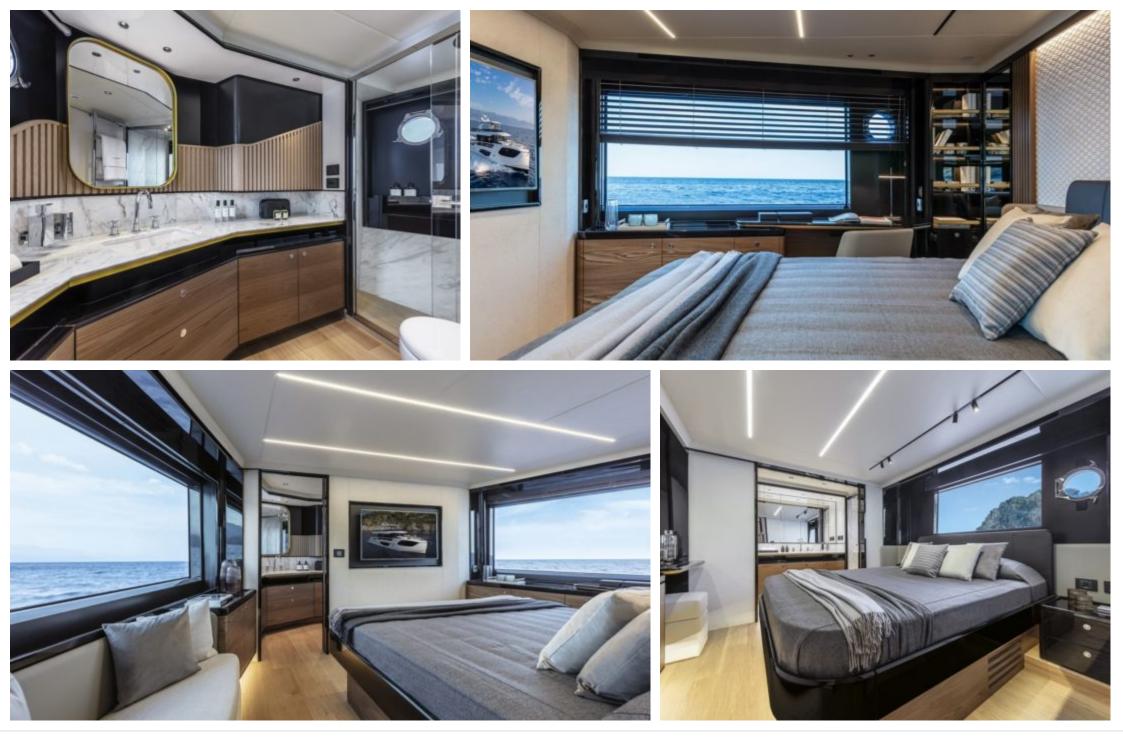

## **INTERIOR DESIGN**

Interior design Exterior design Specifications Features Description

| Overview $\pounds$<br>Price<br>Yacht type<br>Flag<br>VAT<br>Year built                              | 3 100 000€<br>Motor Yacht -<br>Flybridge<br>French<br>VAT not paid<br>2020 | <b>Dimensions</b><br>Length<br>Beam<br>Draft                            | 19.63 m / 64.4 ft.<br>5.45 m / 17.88 ft.<br>1.5 m / 4.92 ft. | <b>Construction</b> Hull Construction<br>Statut<br>Classification | Gomposite<br>Private<br>N/A           |
|-----------------------------------------------------------------------------------------------------|----------------------------------------------------------------------------|-------------------------------------------------------------------------|--------------------------------------------------------------|-------------------------------------------------------------------|---------------------------------------|
| <b>Performances &amp;</b><br>Max Speed<br>Cruising Speed<br>Fuel Tanks<br>Water Tank<br>Waste Tanks | <b>Capacities</b><br>28 knots<br>22 knots<br>3600 L<br>900 L<br>100 L      | <b>Engine &amp; General</b><br>2×D13-IPS1350 (2×73<br>2 x Kohler Genset | - <b> </b>                                                   | Accommodation<br>Guest Sleeping<br>Cabins<br>Type of cabins       | 8<br>4<br>4 (3 x Double, 1 x<br>Twin) |