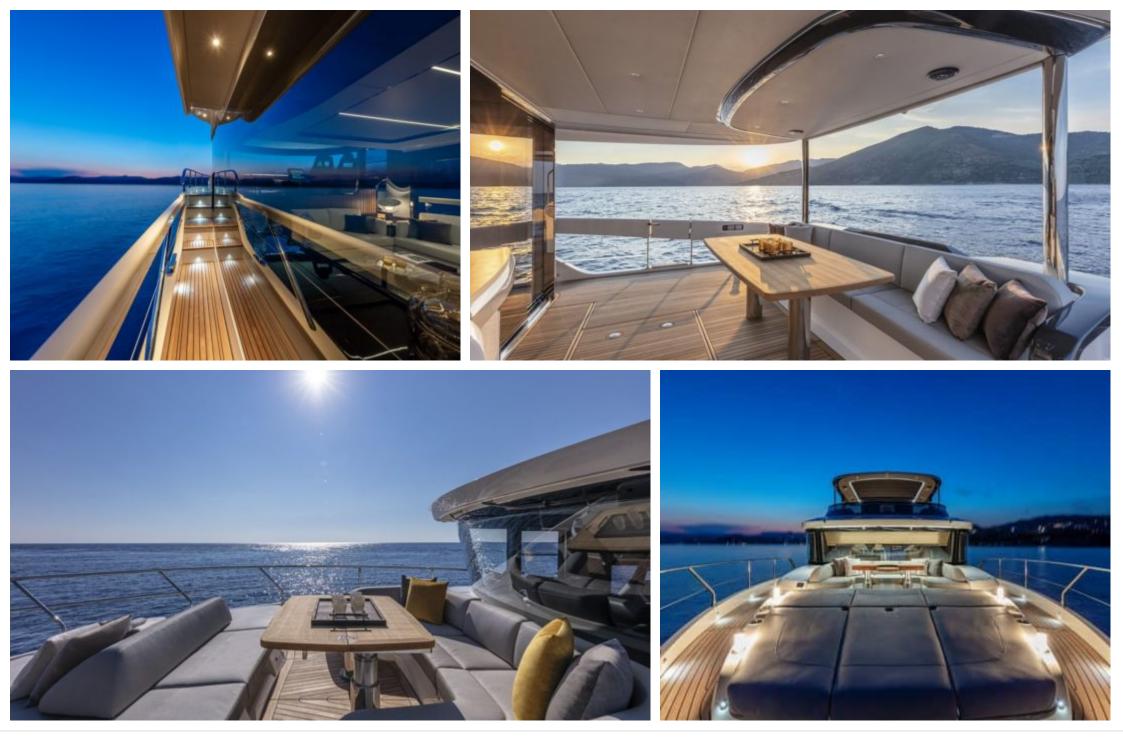

M/Y LEGEND ONE





## M/Y LEGEND ONE





## EXTERIOR DESIGN

























## **INTERIOR DESIGN**





Interior design Exterior design Specifications Features Description































| Overview $\pounds$<br>Price<br>Yacht type<br>Flag<br>VAT<br>Year built                              | 3 100 000€<br>Motor Yacht -<br>Flybridge<br>French<br>VAT not paid<br>2020 | <b>Dimensions</b><br>Length<br>Beam<br>Draft                            | 19.63 m / 64.4 ft.<br>5.45 m / 17.88 ft.<br>1.5 m / 4.92 ft. | <b>Construction</b> Hull Construction<br>Statut<br>Classification | Gomposite<br>Private<br>N/A           |
|-----------------------------------------------------------------------------------------------------|----------------------------------------------------------------------------|---------------------------------------------------------------