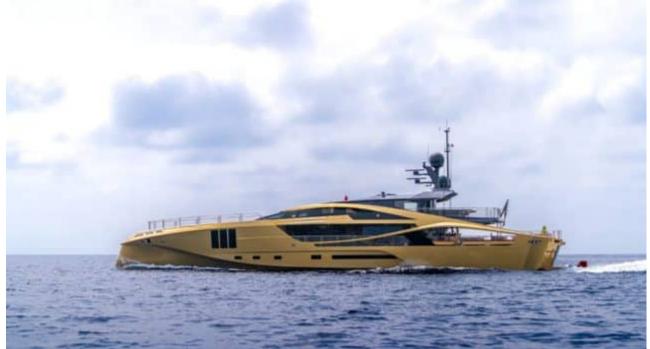

# **EXTERIOR DESIGN**

## Description

Step into the world of luxury yachting with the magnificent Motor Yacht – Flybridge, M/Y KHALILAH. Crafted by renowned yacht builder Palmer Johnson, this stunning vessel is a true masterpiece in both design and performance. With a price tag of €22,900,000, M/Y KHALILAH offers a unique experience that is tailor-made for those who appreciate the finer things in life.

Boasting 5 lavish cabins that can accommodate up to 11 guests and serviced by a crew of 9 professionals, this 49.5m long carbon fiber hull yacht exudes elegance and sophistication. Equipped with top-of-the-line amenities such as Jacuzzi, sunbeds, and state-of-the-art sound system, every moment spent on board is a luxurious escape into the world of opulence.