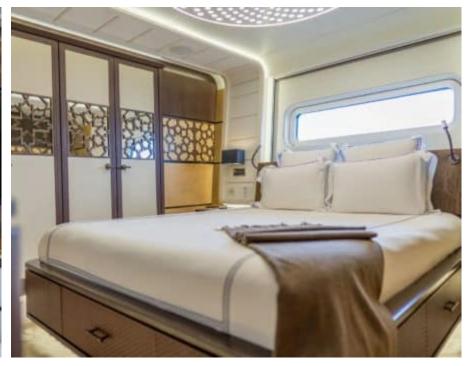

Boasting 5 lavish cabins that can accommodate up to 11 guests and serviced by a crew of 9 professionals, this 49.5m long carbon fiber hull yacht exudes elegance and sophistication. Equipped with top-of-the-line amenities such as Jacuzzi, sunbeds, and state-of-the-art sound system, every moment spent on board is a luxurious escape into the world of opulence.

#### **Accommodation**

**Guest Sleeping** Cabins

11 5