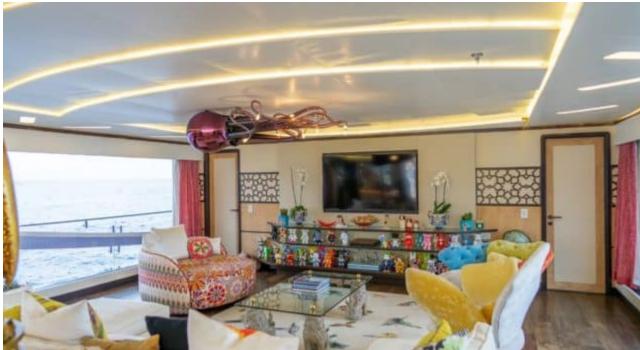

# INTERIOR DESIGN

Description

Description

Boasting 5 lavish cabins that can accommodate up to 11 guests and serviced by a crew of 9 professionals, this 49.5m long carbon fiber hull yacht exudes elegance and sophistication. Equipped with top-of-the-line amenities such as Jacuzzi, sunbeds, and state-of-the-art sound system, every moment spent on board is a luxurious escape into the world of opulence.