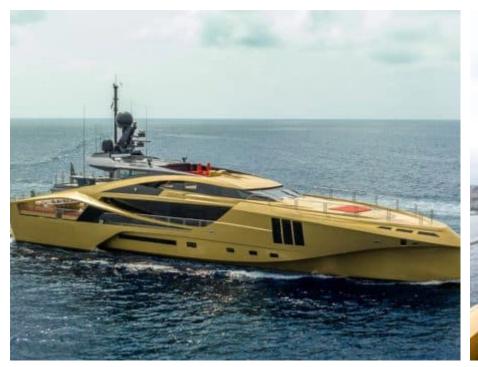

## Description

Step into the world of luxury yachting with the magnificent Motor Yacht – Flybridge, M/Y KHALILAH. Crafted by renowned yacht builder Palmer Johnson, this stunning vessel is a true masterpiece in both design and performance. With a price tag of €22,900,000, M/Y KHALILAH offers a unique experience that is tailor-made for those who appreciate the finer things in life.

Boasting 5 lavish cabins that can accommodate up to 11 guests and serviced by a crew of 9 professionals, this 49.5m long carbon fiber hull yacht exudes elegance and sophistication. Equipped with top-of-the-line amenities such as Jacuzzi, sunbeds, and state-of-the-art sound system, every moment spent on board is a luxurious escape into the world of opulence.