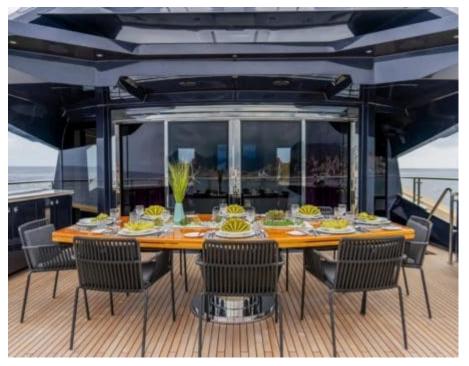

## Description

Step into the world of luxury yachting with the magnificent Motor Yacht – Flybridge, M/Y KHALILAH. Crafted by renowned yacht builder Palmer Johnson, this stunning vessel is a true masterpiece in both design and performance. With a price tag of €22,900,000, M/Y KHALILAH offers a unique experience that is tailor-made for those who appreciate the finer things in life.

Boasting 5 lavish cabins that can accommodate up to 11 guests and serviced by a crew of 9 professionals, this 49.5m long carbon fiber hull yacht exudes elegance and sophistication. Equipped with top-of-the-line amenities such as Jacuzzi, sunbeds, and state-of-the-art sound system, every moment spent on board is a luxurious escape into the world of opulence.