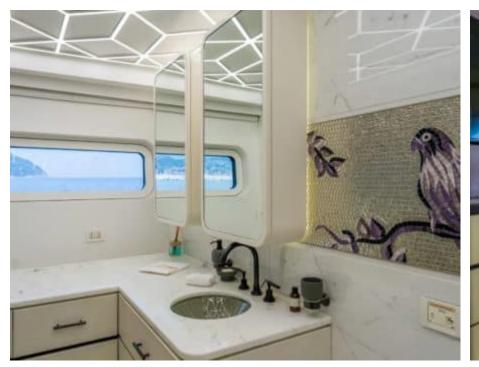

# INTERIOR DESIGN

Description

Description

Boasting 5 lavish cabins that can accommodate up to 11 guests and serviced by a crew of 9 professionals, this 49.5m long carbon fiber hull yacht exudes elegance and sophistication. Equipped with top-of-the-line amenities such as Jacuzzi, sunbeds, and state-of-the-art sound system, every moment spent on board is a luxurious escape into the world of opulence.