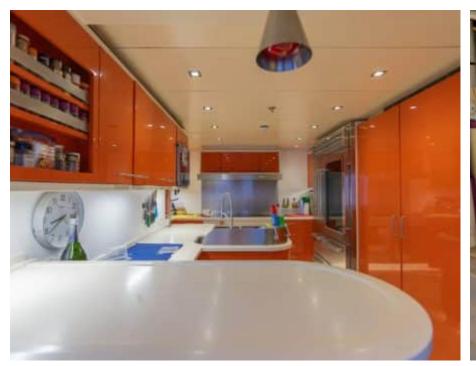

# INTERIOR DESIGN

Description

Description

## Description

Step into the world of luxury yachting with the magnificent Motor Yacht – Flybridge, M/Y KHALILAH. Crafted by renowned yacht builder Palmer Johnson, this stunning vessel is a true masterpiece in both design and performance. With a price tag of €22,900,000, M/Y KHALILAH offers a unique experience that is tailor-made for those who appreciate the finer things in life.

Boasting 5 lavish cabins that can accommodate up to 11 guests and serviced by a crew of 9 professionals, this 49.5m long carbon fiber hull yacht exudes elegance and sophistication. Equipped with top-of-the-line amenities such as Jacuzzi, sunbeds, and state-of-the-art sound system, every moment spent on board is a luxurious escape into the world of opulence.