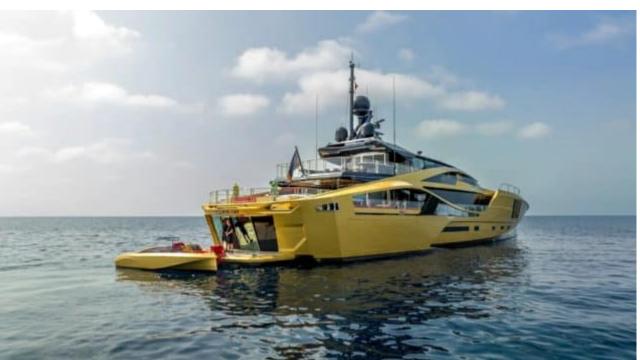

# **EXTERIOR DESIGN**

## Description

Step into the world of luxury yachting with the magnificent Motor Yacht – Flybridge, M/Y KHALILAH. Crafted by renowned yacht builder Palmer Johnson, this stunning vessel is a true masterpiece in both design and performance. With a price tag of €22,900,000, M/Y KHALILAH offers a unique experience that is tailor-made for those who appreciate the finer things in life.

Boasting 5 lavish cabins that can accommodate up to 11 guests and serviced by a crew of 9 professionals, this 49.5m long carbon fiber hull yacht exudes elegance and sophistication. Equipped with top-of-the-line amenities such as Jacuzzi, sunbeds, and state-of-the-art sound system, every moment spent on board is a luxurious escape into the world of opulence.