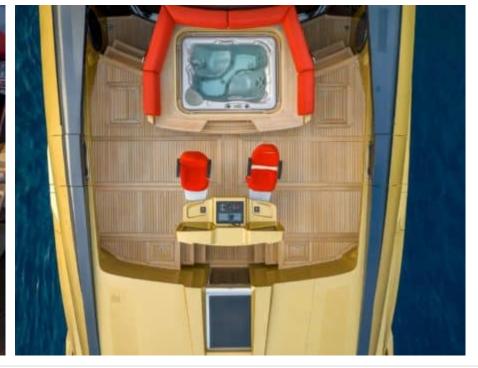

# INTERIOR DESIGN

Description

Description

Boasting 5 lavish cabins that can accommodate up to 11 guests and serviced by a crew of 9 professionals, this 49.5m long carbon fiber hull yacht exudes elegance and sophistication. Equipped with top-of-the-line amenities such as Jacuzzi, sunbeds, and state-of-the-art sound system, every moment spent on board is a luxurious escape into the world of opulence.