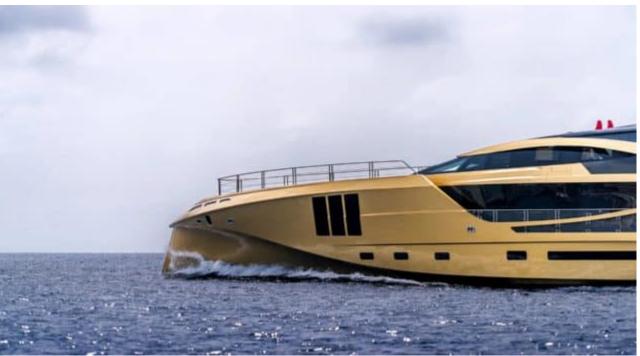

# **EXTERIOR DESIGN**

## Description

Step into the world of luxury yachting with the magnificent Motor Yacht – Flybridge, M/Y KHALILAH. Crafted by renowned yacht builder Palmer Johnson, this stunning vessel is a true masterpiece in both design and performance. With a price tag of €22,900,000, M/Y KHALILAH offers a unique experience that is tailor-made for those who appreciate the finer things in life.

Boasting 5 lavish cabins that can accommodate up to 11 guests and serviced by a crew of 9 professionals, this 49.5m long carbon fiber hull yacht exudes elegance and sophistication. Equipped with top-of-the-line amenities such as Jacuzzi, sunbeds, and state-of-the-art sound system, every moment spent on board is a luxurious escape into the world of opulence.