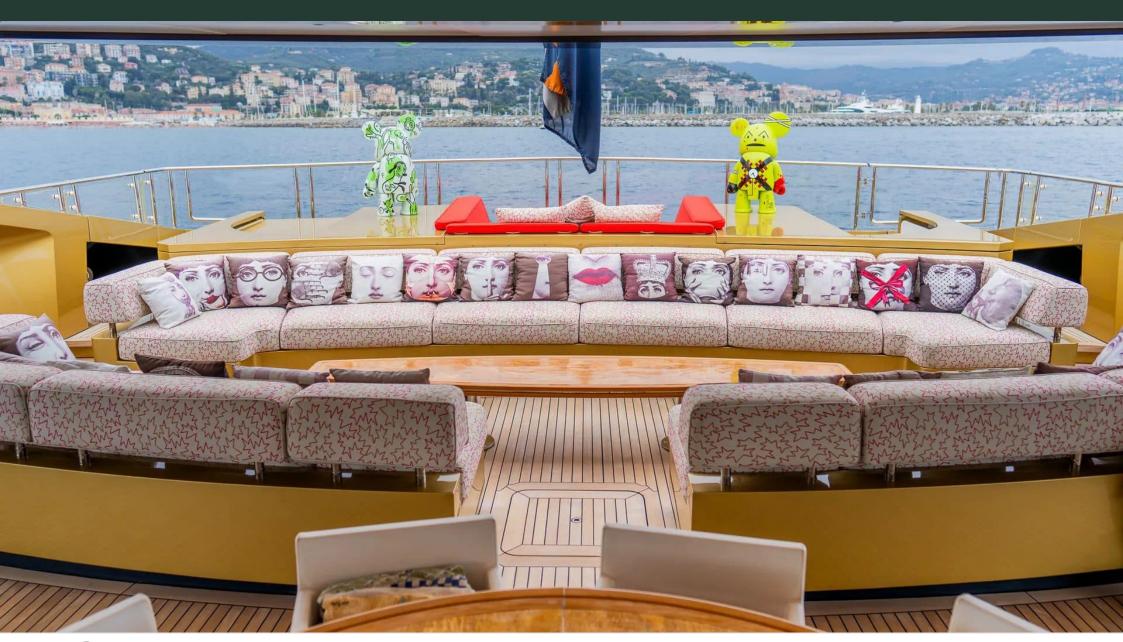

# INTERIOR DESIGN

Description

Description

Boasting 5 lavish cabins that can accommodate up to 11 guests and serviced by a crew of 9 professionals, this 49.5m long carbon fiber hull yacht exudes elegance and sophistication. Equipped with top-of-the-line amenities such as Jacuzzi, sunbeds, and state-of-the-art sound system, every moment spent on board is a luxurious escape into the world of opulence.