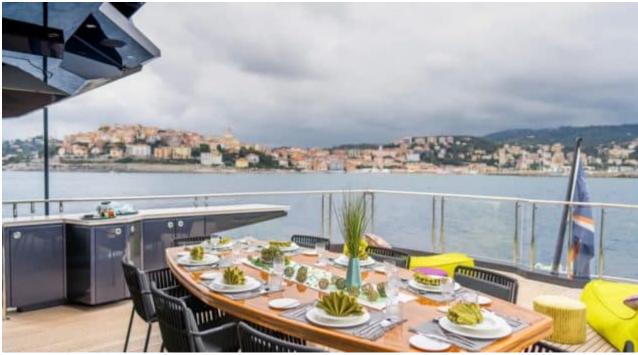

## M/Y KHALILAH



















# **EXTERIOR DESIGN**









































# INTERIOR DESIGN























Description



















































Description



## Description





Step into the world of luxury yachting with the magnificent Motor Yacht – Flybridge, M/Y KHALILAH. Crafted by renowned yacht builder Palmer Johnson, this stunning vessel is a true masterpiece in both design and performance. With a price tag of €22,900,000, M/Y KHALILAH offers a unique experience that is tailor-made for those who appreciate the finer things in life.

Boasting 5 lavish cabins that can accommodate up to 11 guests and serviced by a crew of 9 professionals, this 49.5m long carbon fiber hull yacht exudes elegance and sophistication. Equipped with top-of-the-line amenities such as Jacuzzi, sunbeds, and state-of-the-art sound system