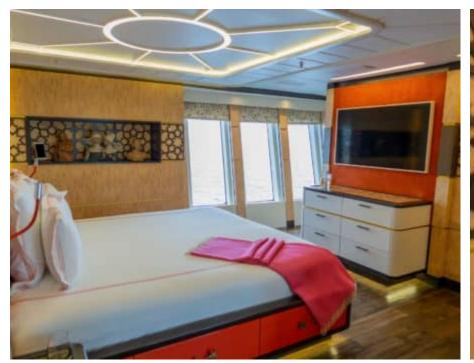

## Description

Step into the world of luxury yachting with the magnificent Motor Yacht – Flybridge, M/Y KHALILAH. Crafted by renowned yacht builder Palmer Johnson, this stunning vessel is a true masterpiece in both design and performance. With a price tag of €22,900,000, M/Y KHALILAH offers a unique experience that is tailor-made for those who appreciate the finer things in life.

Boasting 5 lavish cabins that can accommodate up to 11 guests and serviced by a crew of 9 professionals, this 49.5m long carbon fiber hull yacht exudes elegance and sophistication. Equipped with top-of-the-line amenities such as Jacuzzi, sunbeds, and state-of-the-art sound system, every moment spent on board is a luxurious escape into the world of opulence.

#### **Accommodation**

**Guest Sleeping** Cabins

11 5