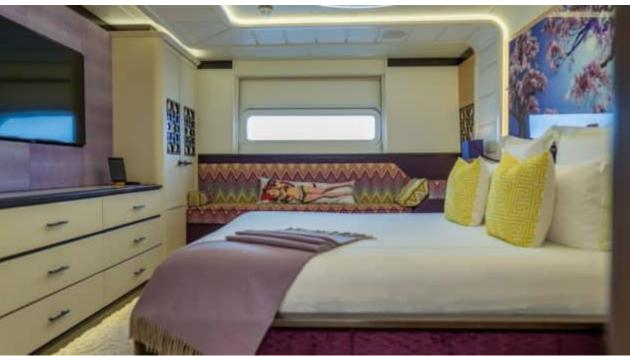

# INTERIOR DESIGN

Description

Description

Boasting 5 lavish cabins that can accommodate up to 11 guests and serviced by a crew of 9 professionals, this 49.5m long carbon fiber hull yacht exudes elegance and sophistication. Equipped with top-of-the-line amenities such as Jacuzzi, sunbeds, and state-of-the-art sound system, every moment spent on board is a luxurious escape into the world of opulence.

#### **Accommodation**

**Guest Sleeping** Cabins

11 5