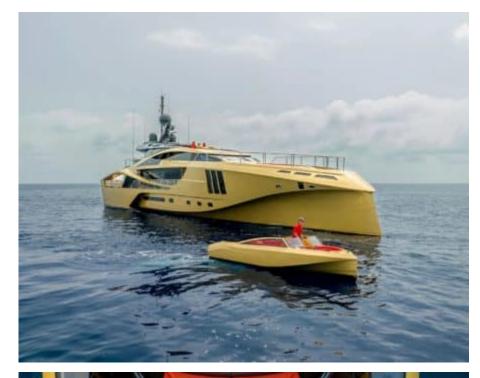

Boasting 5 lavish cabins that can accommodate up to 11 guests and serviced by a crew of 9 professionals, this 49.5m long carbon fiber hull yacht exudes elegance and sophistication. Equipped with top-of-the-line amenities such as Jacuzzi, sunbeds, and state-of-the-art sound system, every moment spent on board is a luxurious escape into the world of opulence.