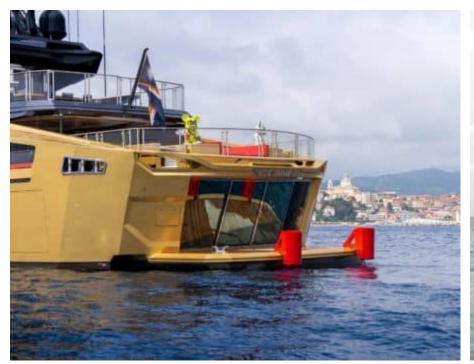

# **EXTERIOR DESIGN**

## Description

Step into the world of luxury yachting with the magnificent Motor Yacht – Flybridge, M/Y KHALILAH. Crafted by renowned yacht builder Palmer Johnson, this stunning vessel is a true masterpiece in both design and performance. With a price tag of €22,900,000, M/Y KHALILAH offers a unique experience that is tailor-made for those who appreciate the finer things in life.