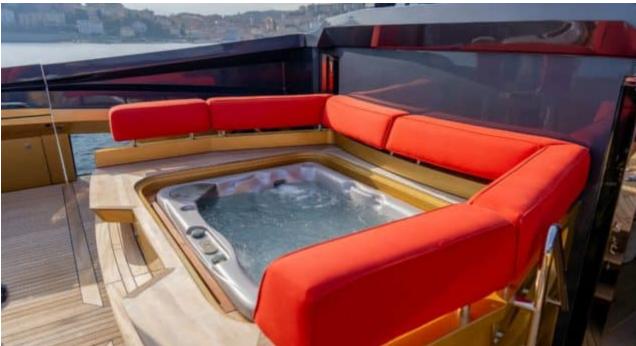

Boasting 5 lavish cabins that can accommodate up to 11 guests and serviced by a crew of 9 professionals, this 49.5m long carbon fiber hull yacht exudes elegance and sophistication. Equipped with top-of-the-line amenities such as Jacuzzi, sunbeds, and state-of-the-art sound system, every moment spent on board is a luxurious escape into the world of opulence.