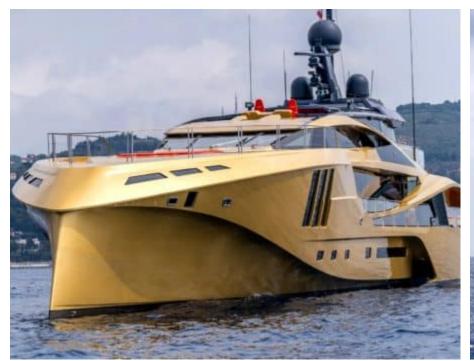

# **EXTERIOR DESIGN**

## Description

Step into the world of luxury yachting with the magnificent Motor Yacht – Flybridge, M/Y KHALILAH. Crafted by renowned yacht builder Palmer Johnson, this stunning vessel is a true masterpiece in both design and performance. With a price tag of €22,900,000, M/Y KHALILAH offers a unique experience that is tailor-made for those who appreciate the finer things in life.

Boasting 5 lavish cabins that can accommodate up to 11 guests and serviced by a crew of 9 professionals, this 49.5m long carbon fiber hull yacht exudes elegance and sophistication. Equipped with top-of-the-line amenities such as Jacuzzi, sunbeds, and state-of-the-art sound system, every moment spent on board is a luxurious escape into the world of opulence.