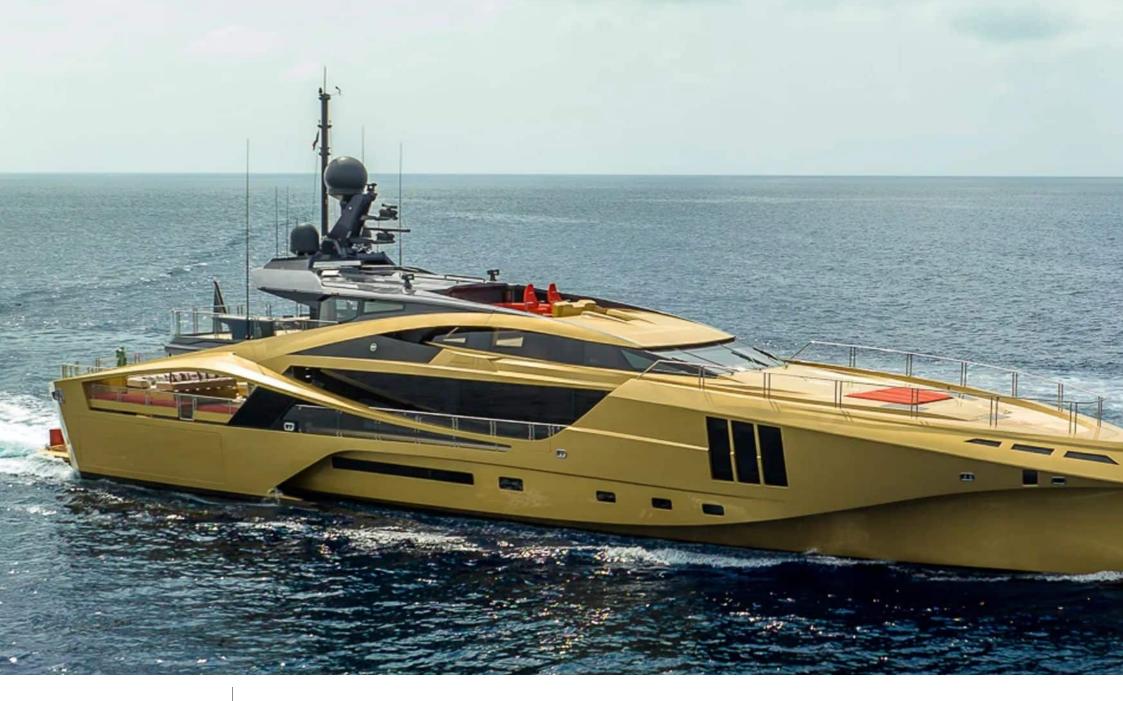

## Description

Step into the world of luxury yachting with the magnificent Motor Yacht – Flybridge, M/Y KHALILAH. Crafted by renowned yacht builder Palmer Johnson, this stunning vessel is a true masterpiece in both design and performance. With a price tag of €22,900,000, M/Y KHALILAH offers a unique experience that is tailor-made for those who appreciate the finer things in life.

Boasting 5 lavish cabins that can accommodate up to 11 guests and serviced by a crew of 9 professionals, this 49.5m long carbon fiber hull yacht exudes elegance and sophistication. Equipped with top-of-the-line amenities such as Jacuzzi, sunbeds, and state-of-the-art sound system, every moment spent on board is a luxurious escape into the world of opulence.

### **Dimensions**

Length 49.5 m / 162.4 ft.

Beam 10.8 m / 35.43 ft. Draft 1.9 m / 6.23 ft.

**Gross Tonnage** 490