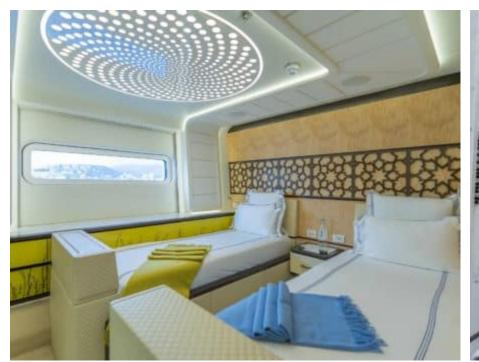

Boasting 5 lavish cabins that can accommodate up to 11 guests and serviced by a crew of 9 professionals, this 49.5m long carbon fiber hull yacht exudes elegance and sophistication. Equipped with top-of-the-line amenities such as Jacuzzi, sunbeds, and state-of-the-art sound system, every moment spent on board is a luxurious escape into the world of opulence.

#### **Accommodation**

**Guest Sleeping** Cabins

11 5