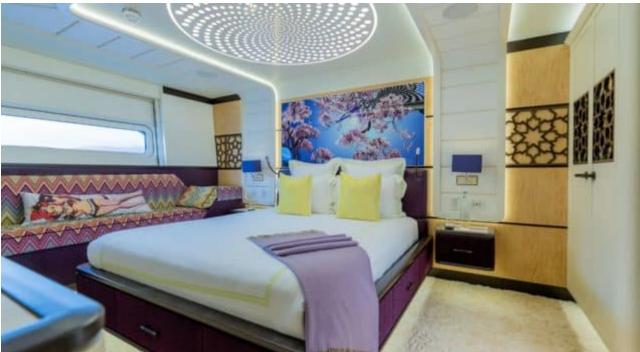

# INTERIOR DESIGN

Description

Description

Boasting 5 lavish cabins that can accommodate up to 11 guests and serviced by a crew of 9 professionals, this 49.5m long carbon fiber hull yacht exudes elegance and sophistication. Equipped with top-of-the-line amenities such as Jacuzzi, sunbeds, and state-of-the-art sound system, every moment spent on board is a luxurious escape into the world of opulence.

#### **Accommodation**

**Guest Sleeping** Cabins

11 5