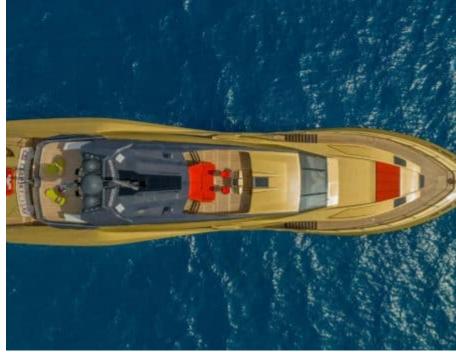

## Description

Step into the world of luxury yachting with the magnificent Motor Yacht – Flybridge, M/Y KHALILAH. Crafted by renowned yacht builder Palmer Johnson, this stunning vessel is a true masterpiece in both design and performance. With a price tag of €22,900,000, M/Y KHALILAH offers a unique experience that is tailor-made for those who appreciate the finer things in life.

Boasting 5 lavish cabins that can accommodate up to 11 guests and serviced by a crew of 9 professionals, this 49.5m long carbon fiber hull yacht exudes elegance and sophistication. Equipped with top-of-the-line amenities such as Jacuzzi, sunbeds, and state-of-the-art sound system, every moment spent on board is a luxurious escape into the world of opulence.