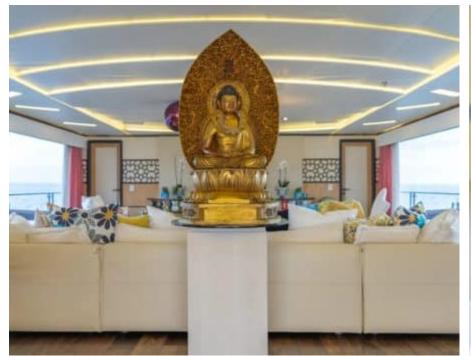

# INTERIOR DESIGN

Description

Description

Boasting 5 lavish cabins that can accommodate up to 11 guests and serviced by a crew of 9 professionals, this 49.5m long carbon fiber hull yacht exudes elegance and sophistication. Equipped with top-of-the-line amenities such as Jacuzzi, sunbeds, and state-of-the-art sound system, every moment spent on board is a luxurious escape into the world of opulence.