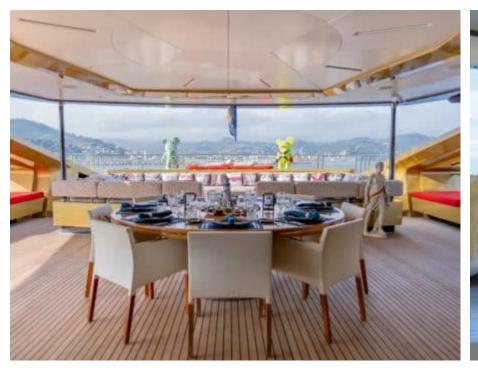

# INTERIOR DESIGN

Description

Description

Boasting 5 lavish cabins that can accommodate up to 11 guests and serviced by a crew of 9 professionals, this 49.5m long carbon fiber hull yacht exudes elegance and sophistication. Equipped with top-of-the-line amenities such as Jacuzzi, sunbeds, and state-of-the-art sound system, every moment spent on board is a luxurious escape into the world of opulence.