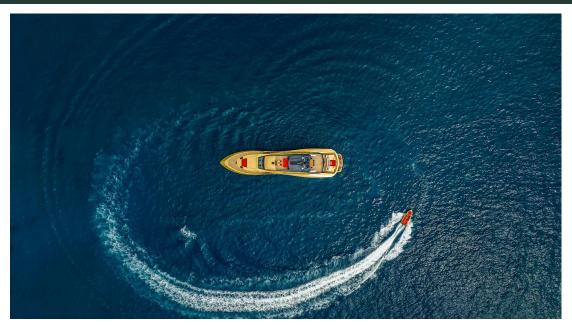

## Description

Step into the world of luxury yachting with the magnificent Motor Yacht – Flybridge, M/Y KHALILAH. Crafted by renowned yacht builder Palmer Johnson, this stunning vessel is a true masterpiece in both design and performance. With a price tag of €22,900,000, M/Y KHALILAH offers a unique experience that is tailor-made for those who appreciate the finer things in life.

Boasting 5 lavish cabins that can accommodate up to 11 guests and serviced by a crew of 9 professionals, this 49.5m long carbon fiber hull yacht exudes elegance and sophistication. Equipped with top-of-the-line amenities such as Jacuzzi, sunbeds, and state-of-the-art sound system, every moment spent on board is a luxurious escape into the world of opulence.

### **Dimensions**

Length 49.5 m / 162.4 ft.

Beam 10.8 m / 35.43 ft. Draft 1.9 m / 6.23 ft.

**Gross Tonnage** 490