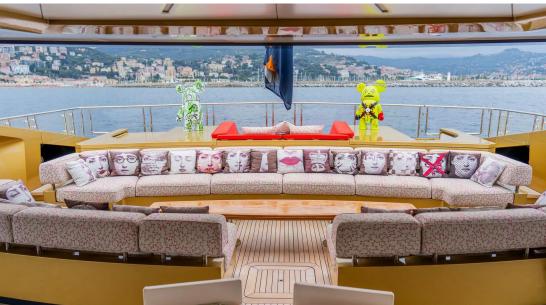

# INTERIOR DESIGN

Description

Description

Boasting 5 lavish cabins that can accommodate up to 11 guests and serviced by a crew of 9 professionals, this 49.5m long carbon fiber hull yacht exudes elegance and sophistication. Equipped with top-of-the-line amenities such as Jacuzzi, sunbeds, and state-of-the-art sound system, every moment spent on board is a luxurious escape into the world of opulence.