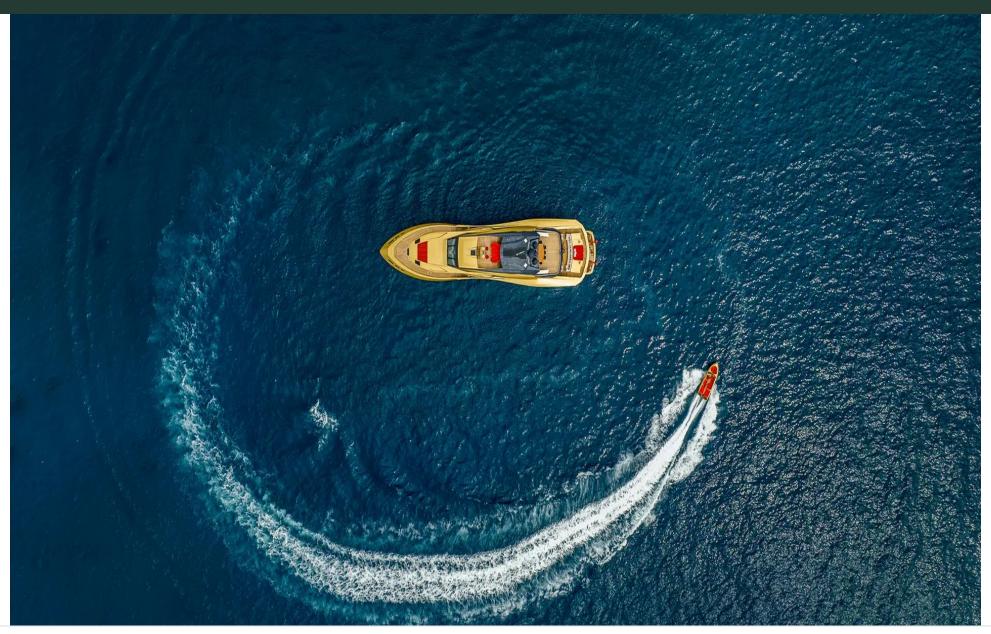

## Description

Step into the world of luxury yachting with the magnificent Motor Yacht – Flybridge, M/Y KHALILAH. Crafted by renowned yacht builder Palmer Johnson, this stunning vessel is a true masterpiece in both design and performance. With a price tag of €22,900,000, M/Y KHALILAH offers a unique experience that is tailor-made for those who appreciate the finer things in life.

Boasting 5 lavish cabins that can accommodate up to 11 guests and serviced by a crew of 9 professionals, this 49.5m long carbon fiber hull yacht exudes elegance and sophistication. Equipped with top-of-the-line amenities such as Jacuzzi, sunbeds, and state-of-the-art sound system, every moment spent on board is a luxurious escape into the world of opulence.