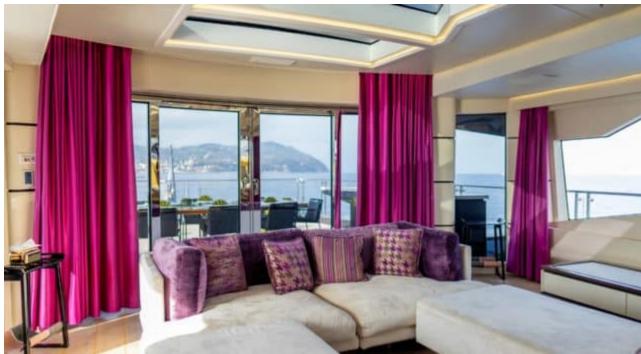

# INTERIOR DESIGN

Description

Description

## Description

Step into the world of luxury yachting with the magnificent Motor Yacht – Flybridge, M/Y KHALILAH. Crafted by renowned yacht builder Palmer Johnson, this stunning vessel is a true masterpiece in both design and performance. With a price tag of €22,900,000, M/Y KHALILAH offers a unique experience that is tailor-made for those who appreciate the finer things in life.

Boasting 5 lavish cabins that can accommodate up to 11 guests and serviced by a crew of 9 professionals, this 49.5m long carbon fiber hull yacht exudes elegance and sophistication. Equipped with top-of-the-line amenities such as Jacuzzi, sunbeds, and state-of-the-art sound system, every moment spent on board is a luxurious escape into the world of opulence.