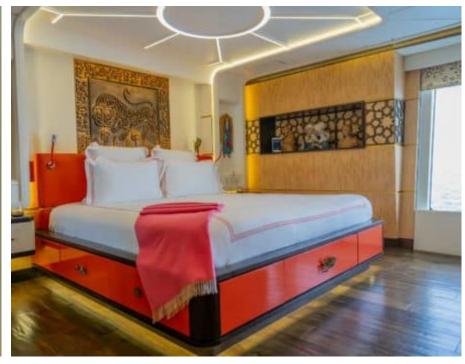

# INTERIOR DESIGN

Description

Description

Boasting 5 lavish cabins that can accommodate up to 11 guests and serviced by a crew of 9 professionals, this 49.5m long carbon fiber hull yacht exudes elegance and sophistication. Equipped with top-of-the-line amenities such as Jacuzzi, sunbeds, and state-of-the-art sound system, every moment spent on board is a luxurious escape into the world of opulence.

#### **Accommodation**

**Guest Sleeping** Cabins

11 5