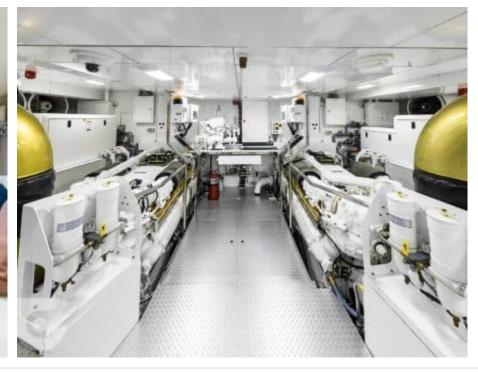

### **Engine & Generator**

Moteurs: 2 MTU 16V 2000 M94 2600

HP

• Générateurs : 2 x Kohler (80kW)