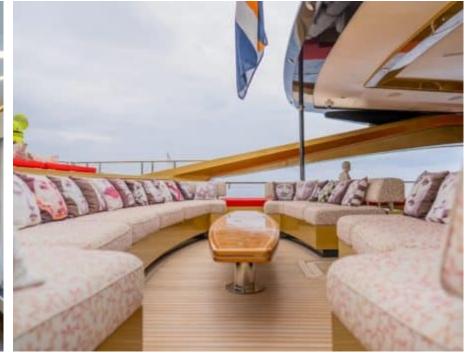

# **EXTERIOR DESIGN**

Boasting 5 lavish cabins that can accommodate up to 11 guests and serviced by a crew of 9 professionals, this 49.5m long carbon fiber hull yacht exudes elegance and sophistication. Equipped with top-of-the-line amenities such as Jacuzzi, sunbeds, and state-of-the-art sound system, every moment spent on board is a luxurious escape into the world of opulence.