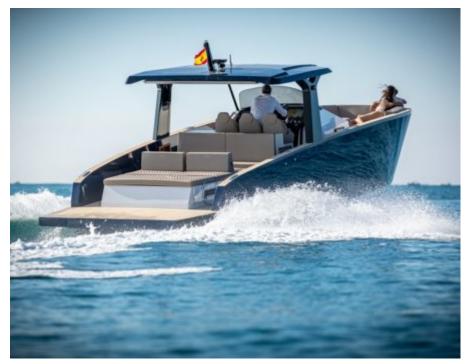

M/Y SANTE





## M/Y SANTE

₽ ₩C









## EXTERIOR DESIGN





Interior design Exterior design Specifications Features













## INTERIOR DESIGN





Interior design Exterior design Specifications Features









## Specifications

| Overview                    |               | Dimensions           |                  | Construction      |           |
|-----------------------------|---------------|----------------------|------------------|-------------------|-----------|
| Price                       | 600 000€      | Length               | 12.36 m / 40.55  | Hull Construction | Composite |
| Yacht type                  | Motor Yacht - |                      | ft.              | Statut            | Private   |
|                             | Open          | Draft                | 1.5 m / 4.92 ft. | Classification    | N/A       |
| Flag                        | French        | Gross Tonnage        |