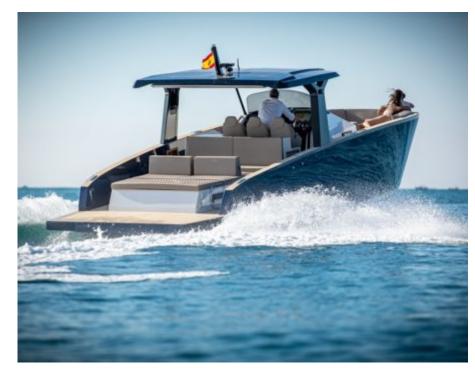

M/Y SANTE





## M/Y SANTE

₽ ₩C









## EXTERIOR DESIGN





Interior design Exterior design Specifications Features













## INTERIOR DESIGN





Interior design Exterior design Specifications Features









## Specifications

| Overview                    |               | Dimensions           |                  | Construction      |           |
|-----------------------------|---------------|----------------------|------------------|-------------------|-----------|
| Price                       | 600 000€      | Length               | 12.36 m / 40.55  | Hull Construction | Composite |
| Yacht type                  | Motor Yacht - |                      | ft.              | Statut            | Private   |
|                             | Open          | Draft                | 1.5 m / 4.92 ft. | Classification