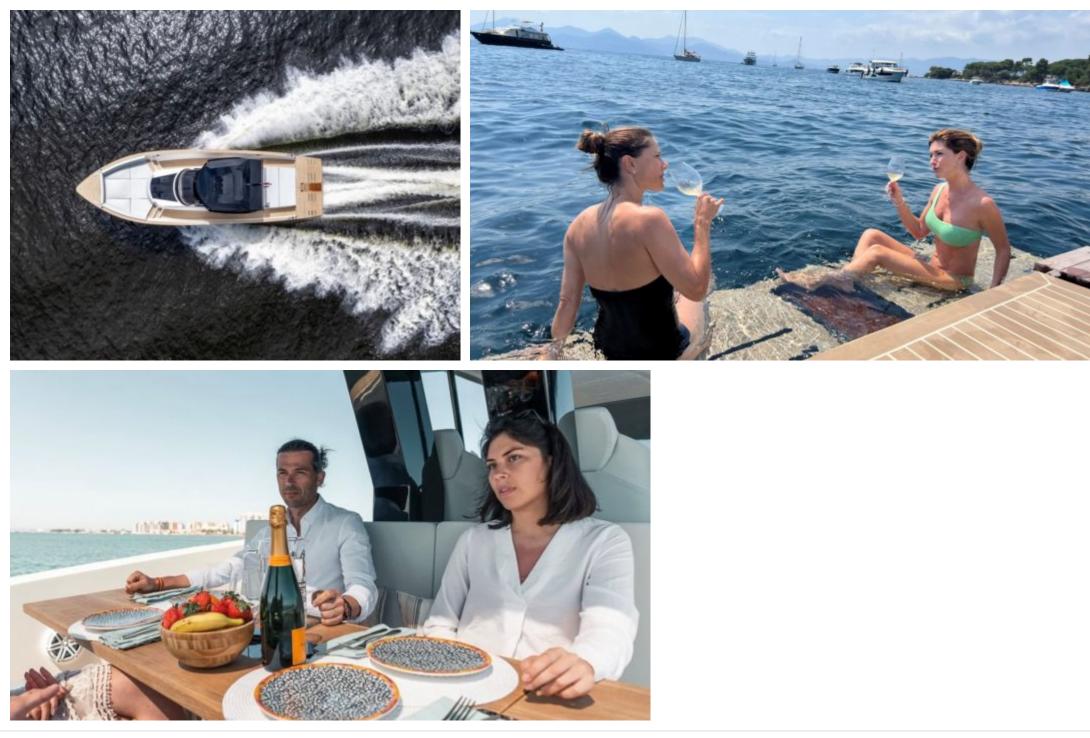

M/Y SANTE





## M/Y SANTE

₽ ₩C









## EXTERIOR DESIGN





Interior design Exterior design Specifications Features













## INTERIOR DESIGN





Interior design Exterior design Specifications Features









## Specifications

| Overview                    |               | Dimensions           |                  | Construction      |           |
|-----------------------------|---------------|----------------------|------------------|-------------------|-----------|
| Price                       | 600 000€      | Length               | 12.36 m / 40.55  | Hull Construction | Composite |
| Yacht type                  | Motor Yacht - |                      | ft.              | Statut            | Private   |
|                             | Open          | Draft                | 1.5 m / 4.92 ft. | Classification    | N/A       |
| Flag                        | French        | Gross Tonnage        | 7