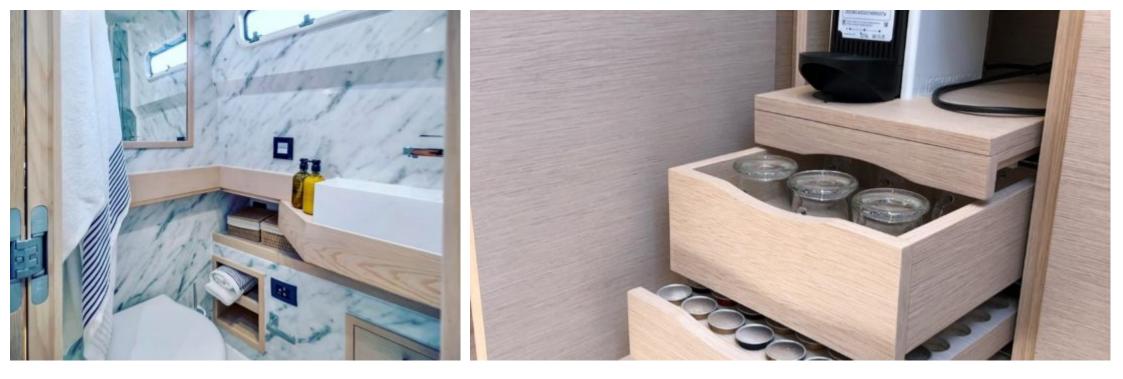

M/Y SANTE





## M/Y SANTE

₽ ₩C









## EXTERIOR DESIGN





Interior design Exterior design Specifications Features













## INTERIOR DESIGN





Interior design Exterior design Specifications Features









## Specifications

| Overview                    |               | Dimensions           |                  | Construction      |           |
|-----------------------------|---------------|----------------------|------------------|-------------------|-----------|
| Price                       | 600 000€      | Length               | 12.36 m / 40.55  | Hull Construction | Composite |
| Yacht type                  | Motor Yacht - |                      | ft.              | Statut            | Private   |
|                             | Open          | Draft                | 1.5 m / 4.92 ft. | Classification    | N/A       |
| Flag                        | French        | Gross Tonnage        | 7                |                   |           |
| VAT                         | VAT paid