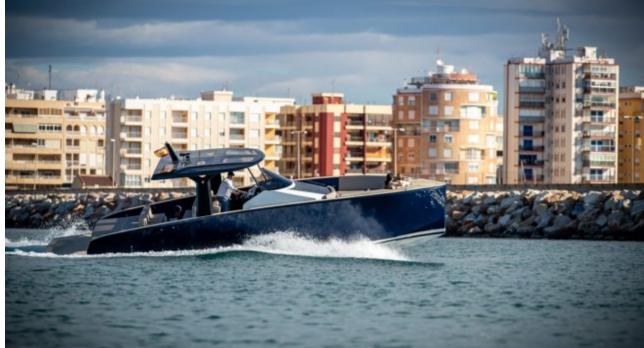

M/Y SANTE





## M/Y SANTE

₽ ₩C









## EXTERIOR DESIGN





Interior design Exterior design Specifications Features













## INTERIOR DESIGN





Interior design Exterior design Specifications Features









## Specifications

| Overview                    |               | Dimensions           |                  | Construction      |           |
|-----------------------------|---------------|----------------------|------------------|-------------------|-----------|
| Price                       | 600 000€      | Length               | 12.36 m / 40.55  | Hull Construction | Composite |
| Yacht type                  | Motor Yacht - |                      | ft.              | Statut            | Private   |
|                             | Open          | Draft                | 1.5 m / 4.92 ft. | Classification    | N/A       |
| Flag                        | French        | Gross Tonnage        | 7