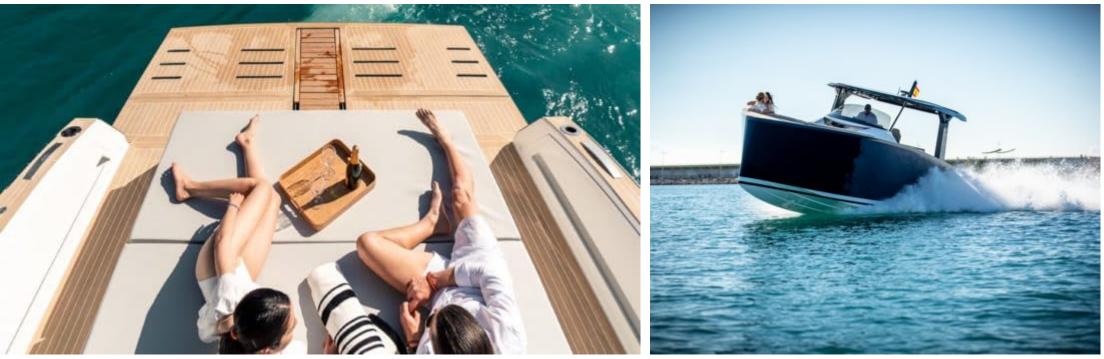

M/Y SANTE





## M/Y SANTE

₽ ₩C









## EXTERIOR DESIGN





Interior design Exterior design Specifications Features













## INTERIOR DESIGN





Interior design Exterior design Specifications Features









## Specifications

| Overview                    |               | Dimensions           |                  | Construction      |           |
|-----------------------------|---------------|----------------------|------------------|-------------------|-----------|
| Price                       | 600 000€      | Length               | 12.36 m / 40.55  | Hull Construction | Composite |
| Yacht type                  | Motor Yacht - |                      | ft.              | Statut            | Private   |
|                             | Open          | Draft                | 1.5 m / 4.92 ft. | Classification    | N/A       |
| Flag                        | French        | Gross Tonnage        | 7