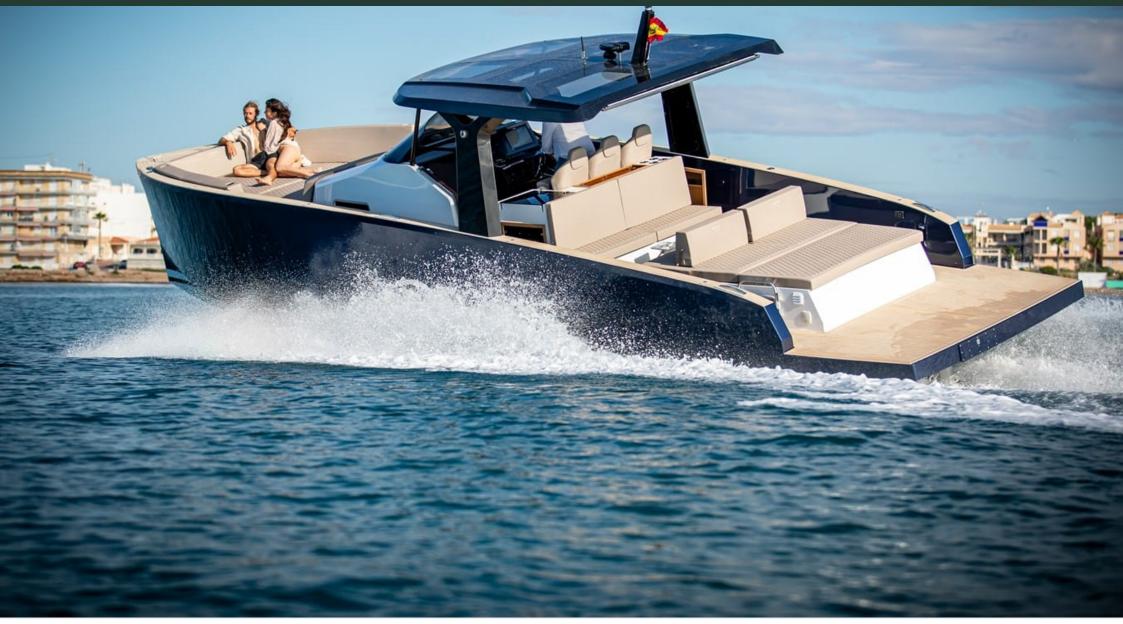

M/Y SANTE





## M/Y SANTE

₽ ₩C









## EXTERIOR DESIGN





Interior design Exterior design Specifications Features













## INTERIOR DESIGN





Interior design Exterior design Specifications Features









## Specifications

| Overview                    |               | Dimensions           |                  | Construction      |           |
|-----------------------------|---------------|----------------------|------------------|-------------------|-----------|
| Price                       | 600 000€      | Length               | 12.36 m / 40.55  | Hull Construction | Composite |
| Yacht type                  | Motor Yacht - |                      | ft.              | Statut            | Private   |
|                             | Open          | Draft                | 1.5 m / 4.92 ft. | Classification    | N/A       |
| Flag