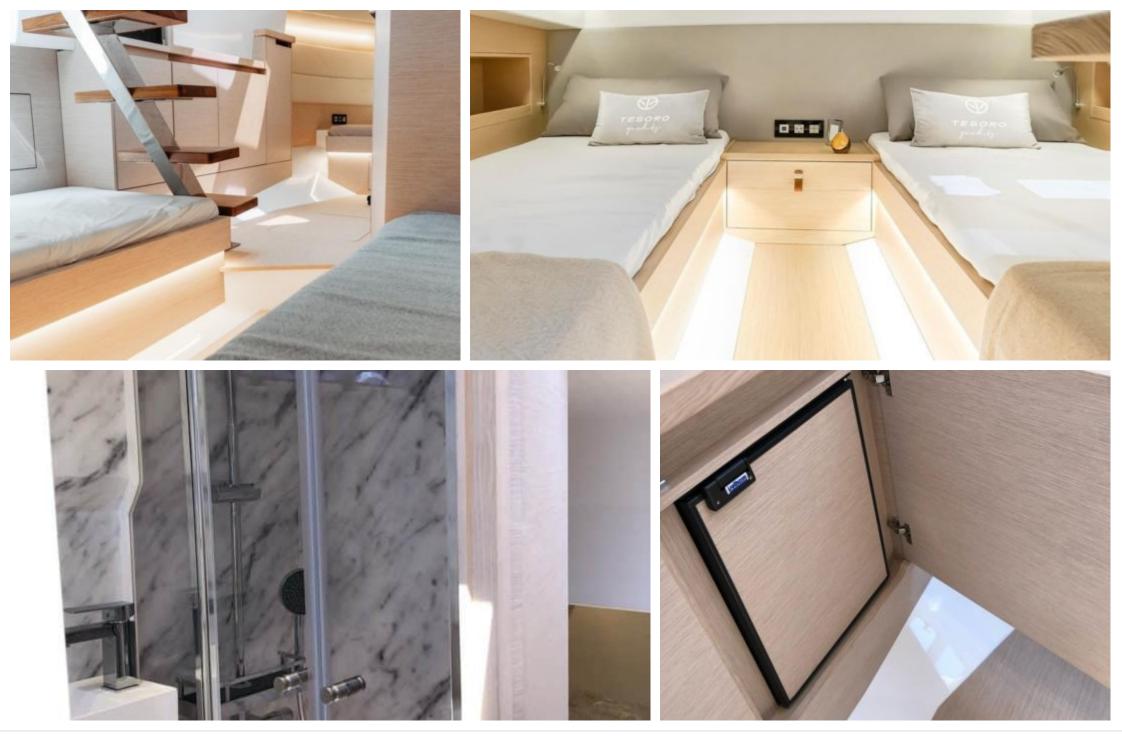

M/Y SANTE





## M/Y SANTE

₽ ₩C









## EXTERIOR DESIGN





Interior design Exterior design Specifications Features













## INTERIOR DESIGN





Interior design Exterior design Specifications Features









## Specifications

| Overview                    |               | Dimensions           |                  | Construction      |           |
|-----------------------------|---------------|----------------------|------------------|-------------------|-----------|
| Price                       | 600 000€      | Length               | 12.36 m / 40.55  | Hull Construction | Composite |
| Yacht type                  | Motor Yacht - |                      | ft.              | Statut            | Private   |
|                             | Open          | Draft                | 1.5 m / 4.92 ft. | Classification    | N/A       |
| Flag                        | French        | Gross Tonnage        | 7                |                   |           |
| VAT                         | VAT paid