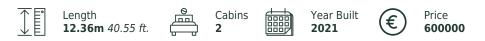

M/Y SANTE





## M/Y SANTE

₽ ₩C









## EXTERIOR DESIGN





Interior design Exterior design Specifications Features













## INTERIOR DESIGN





Interior design Exterior design Specifications Features









## Specifications

| Overview                    |               | Dimensions           |                  | Construction      |           |
|-----------------------------|---------------|----------------------|------------------|-------------------|-----------|
| Price                       | 600 000€      | Length               | 12.36 m / 40.55  | Hull Construction | Composite |
| Yacht type                  | Motor Yacht - |                      | ft.              | Statut            | Private   |
|                             | Open          | Draft                | 1.5 m /