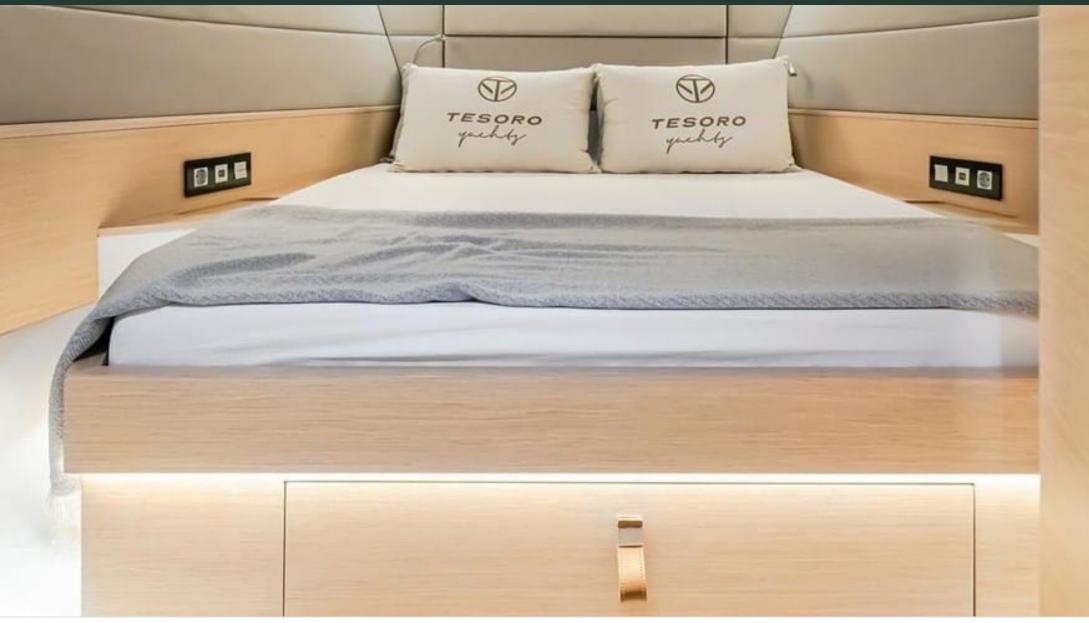

M/Y SANTE





## M/Y SANTE

₽ ₩C









## EXTERIOR DESIGN





Interior design Exterior design Specifications Features













## INTERIOR DESIGN





Interior design Exterior design Specifications Features









## Specifications

| Overview                    |               | Dimensions           |                  | Construction      |           |
|-----------------------------|---------------|----------------------|------------------|-------------------|-----------|
| Price                       | 600 000€      | Length               | 12.36 m / 40.55  | Hull Construction | Composite |
| Yacht type                  | Motor Yacht - |                      | ft.              | Statut            | Private   |
|                             | Open          | Draft                | 1.5 m / 4.92 ft. | Classification    | N/A       |
| Flag                        | French        | Gross Tonnage        | 7                |