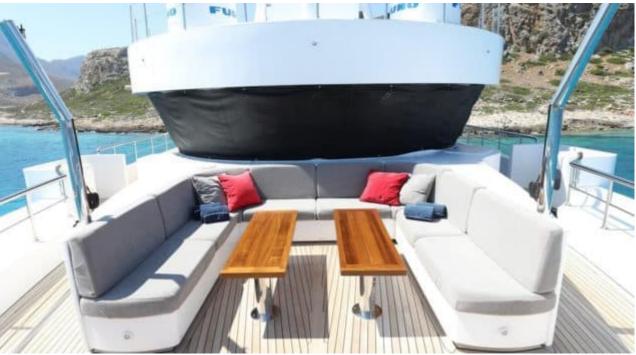

Fitted with modern engines and advanced technology, M/Y TRIBU is able to cruise at 12 knots and reach a maximum speed of 14 knots – perfect for exploring the world's most beautiful locations in style. On board you will find stunning amenities such as a jacuzzi, gym equipment, an 8m+ tender boat / day boat, beach set-up, canoeing gear, electric bicycles and much more!