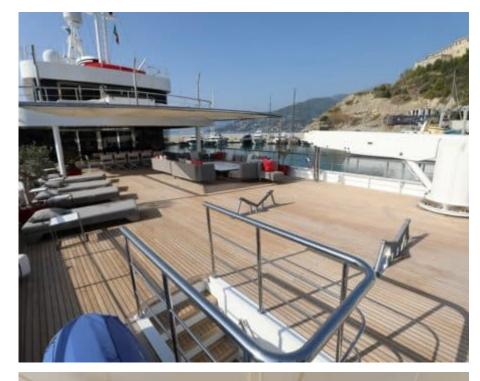

## **EXTERIOR DESIGN**

#### Description

Experience the ultimate in luxury yachting with M/Y TRIBU. This motor yacht is available for purchase through Pelagia Yachting and offers a tailor-made experience to satisfy all your needs. At 50.5m long and 10.13m wide, this magnificent vessel has 6 cabins and can accommodate 11 guests in complete comfort during their unique journey at sea.

Fitted with modern engines and advanced technology, M/Y TRIBU is able to cruise at 12 knots and reach a maximum speed of 14 knots – perfect for exploring the world's most beautiful locations in style. On board you will find stunning amenities such as a jacuzzi, gym equipment, an 8m+ tender boat / day boat, beach set-up, canoeing gear, electric bicycles and much more!