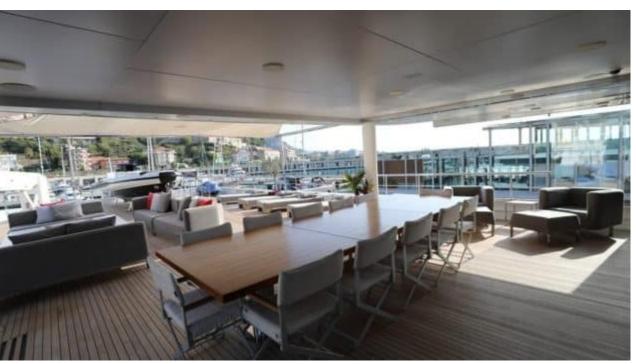

## **EXTERIOR DESIGN**

Fitted with modern engines and advanced technology, M/Y TRIBU is able to cruise at 12 knots and reach a maximum speed of 14 knots – perfect for exploring the world's most beautiful locations in style. On board you will find stunning amenities such as a jacuzzi, gym equipment, an 8m+ tender boat / day boat, beach set-up, canoeing gear, electric bicycles and much more!