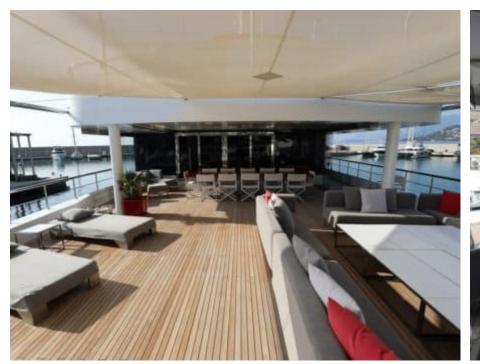

### M/Y TRIBU

















Stabilisers at anchor



Tender









## **EXTERIOR DESIGN**























# INTERIOR DESIGN



















































#### Description





Experience the ultimate in luxury yachting with M/Y TRIBU. This motor yacht is available for purchase through Pelagia Yachting and offers a tailor-made experience to satisfy all your needs. At 50.5m long and 10.13m wide, this magnificent vessel has 6 cabins and can accommodate 11 guests in complete comfort during their unique journey at sea.

Fitted with modern engines and advanced technology, M/Y TRIBU is able to cruise at 12 knots and reach a maximum speed of 14 knots – perfect for exploring the world's most beautiful locations in style. On board you will find stunning amenities such as a jacuzzi, gym equipment, an 8m+ tender boat / day boat, beach set-up, canoeing gear, electric bicycles a