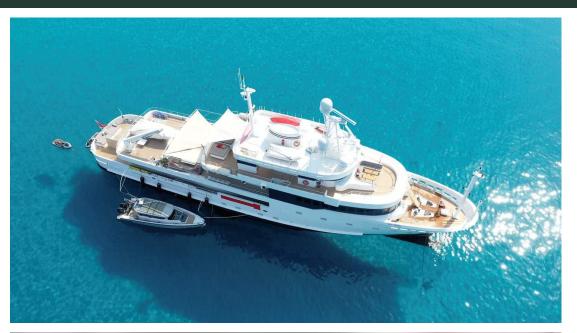

## **EXTERIOR DESIGN**

#### Description

Experience the ultimate in luxury yachting with M/Y TRIBU. This motor yacht is available for purchase through Pelagia Yachting and offers a tailor-made experience to satisfy all your needs. At 50.5m long and 10.13m wide, this magnificent vessel has 6 cabins and can accommodate 11 guests in complete comfort during their unique journey at sea.

Fitted with modern engines and advanced technology, M/Y TRIBU is able to cruise at 12 knots and reach a maximum speed of 14 knots – perfect for exploring the world's most beautiful locations in style. On board you will find stunning amenities such as a jacuzzi, gym equipment, an 8m+ tender boat / day boat, beach set-up, canoeing gear, electric bicycles and much more!