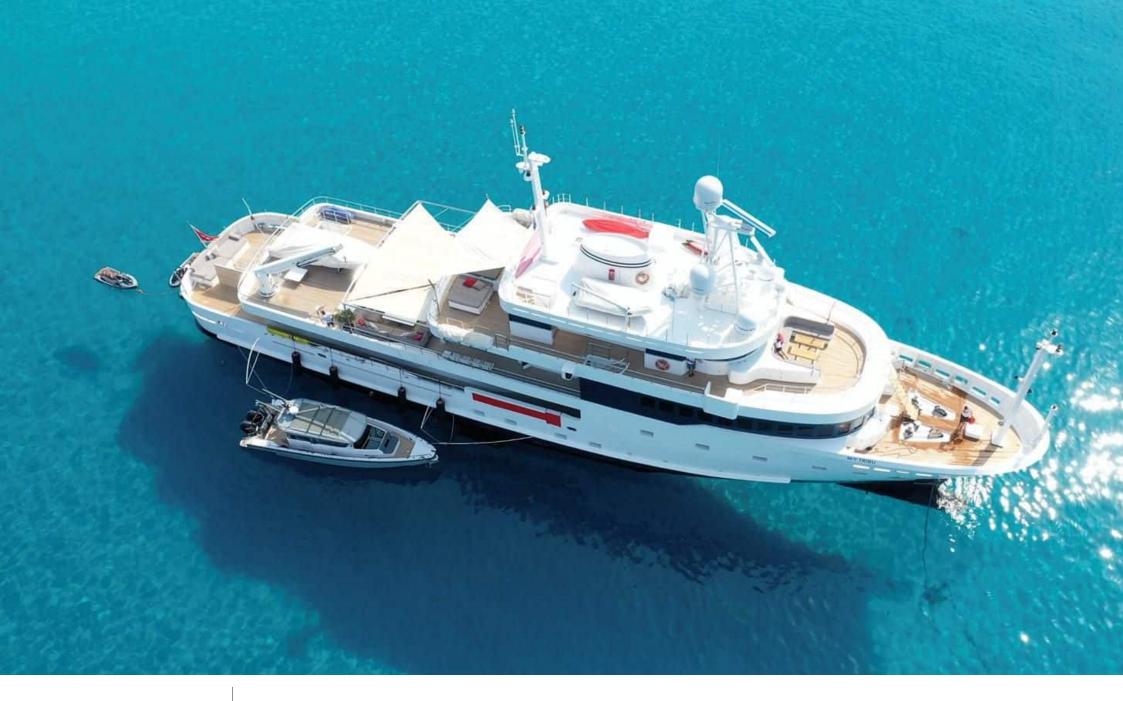

### M/Y TRIBU

Stabilisers at anchor

Tender

#### Description

Experience the ultimate in luxury yachting with M/Y TRIBU. This motor yacht is available for purchase through Pelagia Yachting and offers a tailor-made experience to satisfy all your needs. At 50.5m long and 10.13m wide, this magnificent vessel has 6 cabins and can accommodate 11 guests in complete comfort during their unique journey at sea.

Fitted with modern engines and advanced technology, M/Y TRIBU is able to cruise at 12 knots and reach a maximum speed of 14 knots – perfect for exploring the world's most beautiful locations in style. On board you will find stunning amenities such as a jacuzzi, gym equipment, an 8m+ tender boat / day boat, beach set-up, canoeing gear, electric bicycles and much more!