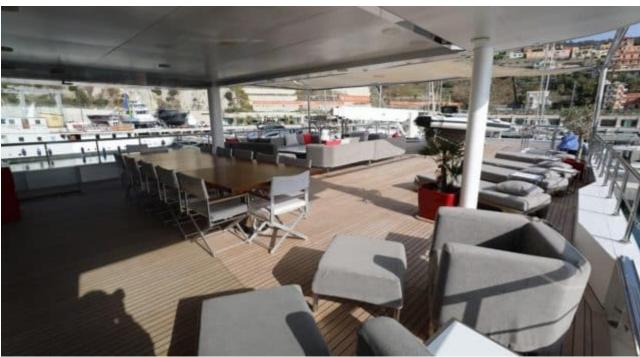

## **EXTERIOR DESIGN**

Fitted with modern engines and advanced technology, M/Y TRIBU is able to cruise at 12 knots and reach a maximum speed of 14 knots – perfect for exploring the world's most beautiful locations in style. On board you will find stunning amenities such as a jacuzzi, gym equipment, an 8m+ tender boat / day boat, beach set-up, canoeing gear, electric bicycles and much more!