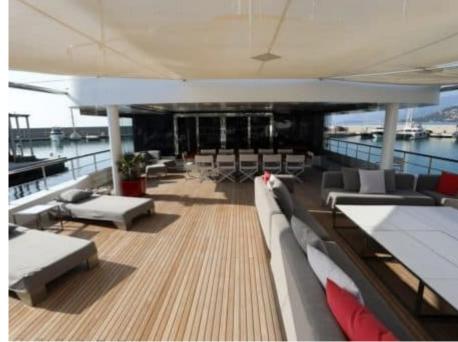

## **EXTERIOR DESIGN**

#### Description

Experience the ultimate in luxury yachting with M/Y TRIBU. This motor yacht is available for purchase through Pelagia Yachting and offers a tailor-made experience to satisfy all your needs. At 50.5m long and 10.13m wide, this magnificent vessel has 6 cabins and can accommodate 11 guests in complete comfort during their unique journey at sea.

Fitted with modern engines and advanced technology, M/Y TRIBU is able to cruise at 12 knots and reach a maximum speed of 14 knots – perfect for exploring the world's most beautiful locations in style. On board you will find stunning amenities such as a jacuzzi, gym equipment, an 8m+ tender boat / day boat, beach set-up, canoeing gear, electric bicycles and much more!