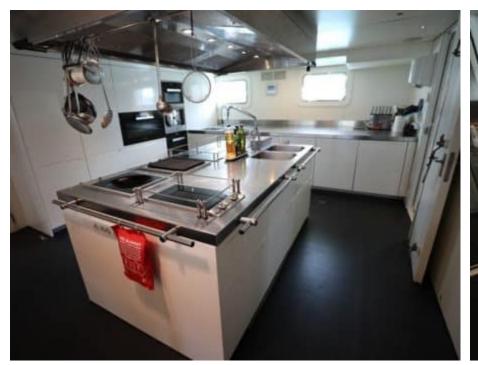

# INTERIOR DESIGN

#### Description

Experience the ultimate in luxury yachting with M/Y TRIBU. This motor yacht is available for purchase through Pelagia Yachting and offers a tailor-made experience to satisfy all your needs. At 50.5m long and 10.13m wide, this magnificent vessel has 6 cabins and can accommodate 11 guests in complete comfort during their unique journey at sea.