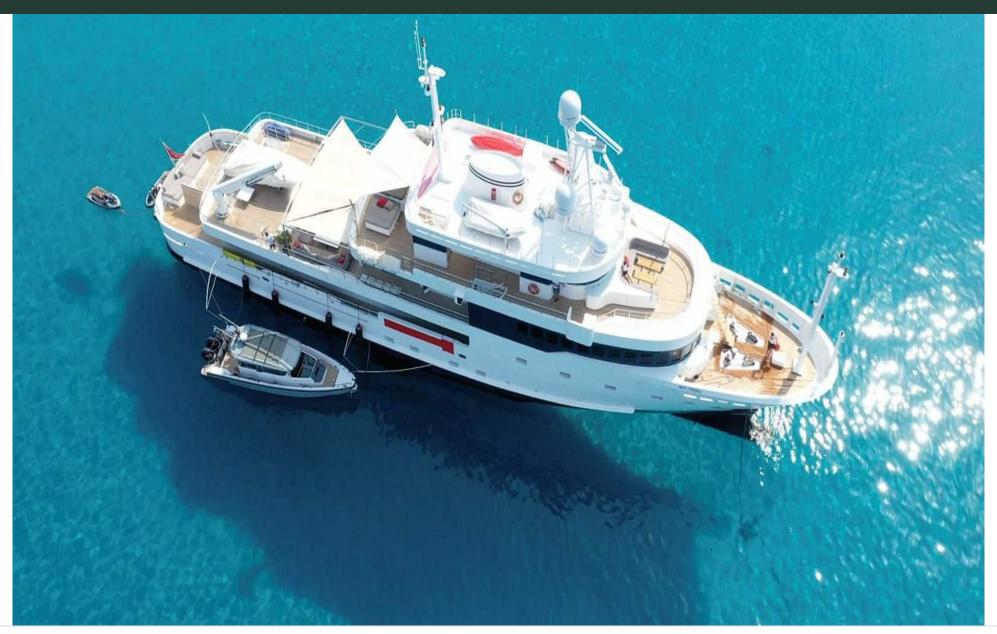

### M/Y TRIBU

Stabilisers at anchor

Tender

#### Description

Experience the ultimate in luxury yachting with M/Y TRIBU. This motor yacht is available for purchase through Pelagia Yachting and offers a tailor-made experience to satisfy all your needs. At 50.5m long and 10.13m wide, this magnificent vessel has 6 cabins and can accommodate 11 guests in complete comfort during their unique journey at sea.

Fitted with modern engines and advanced technology, M/Y TRIBU is able to cruise at 12 knots and reach a maximum speed of 14 knots – perfect for exploring the world's most beautiful locations in style. On board you will find stunning amenities such as a jacuzzi, gym equipment, an 8m+ tender boat / day boat, beach set-up, canoeing gear, electric bicycles and much more!