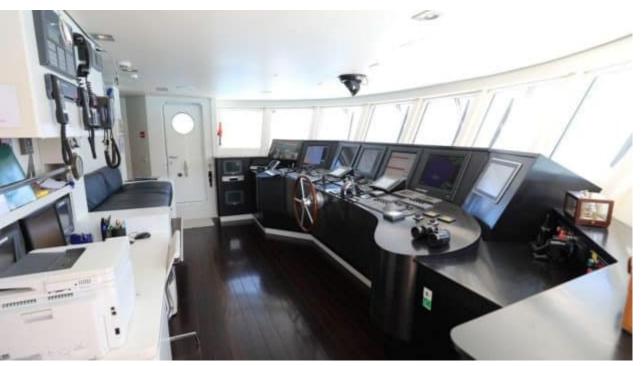

# INTERIOR DESIGN

Fitted with modern engines and advanced technology, M/Y TRIBU is able to cruise at 12 knots and reach a maximum speed of 14 knots – perfect for exploring the world's most beautiful locations in style. On board you will find stunning amenities such as a jacuzzi, gym equipment, an 8m+ tender boat / day boat, beach set-up, canoeing gear, electric bicycles and much more!