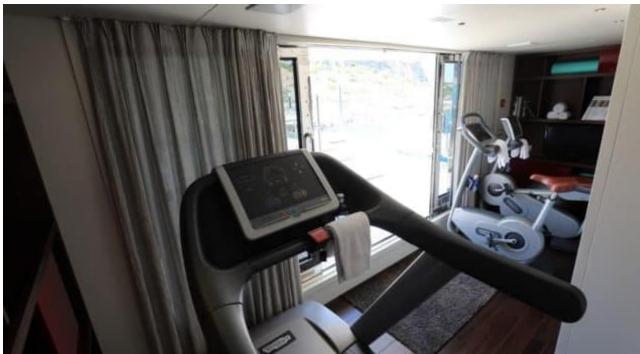

Fitted with modern engines and advanced technology, M/Y TRIBU is able to cruise at 12 knots and reach a maximum speed of 14 knots – perfect for exploring the world's most beautiful locations in style. On board you will find stunning amenities such as a jacuzzi, gym equipment, an 8m+ tender boat / day boat, beach set-up, canoeing gear, electric bicycles and much more!