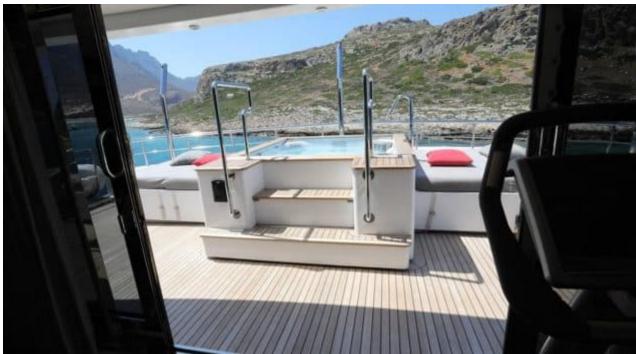

Fitted with modern engines and advanced technology, M/Y TRIBU is able to cruise at 12 knots and reach a maximum speed of 14 knots – perfect for exploring the world's most beautiful locations in style. On board you will find stunning amenities such as a jacuzzi, gym equipment, an 8m+ tender boat / day boat, beach set-up, canoeing gear, electric bicycles and much more!