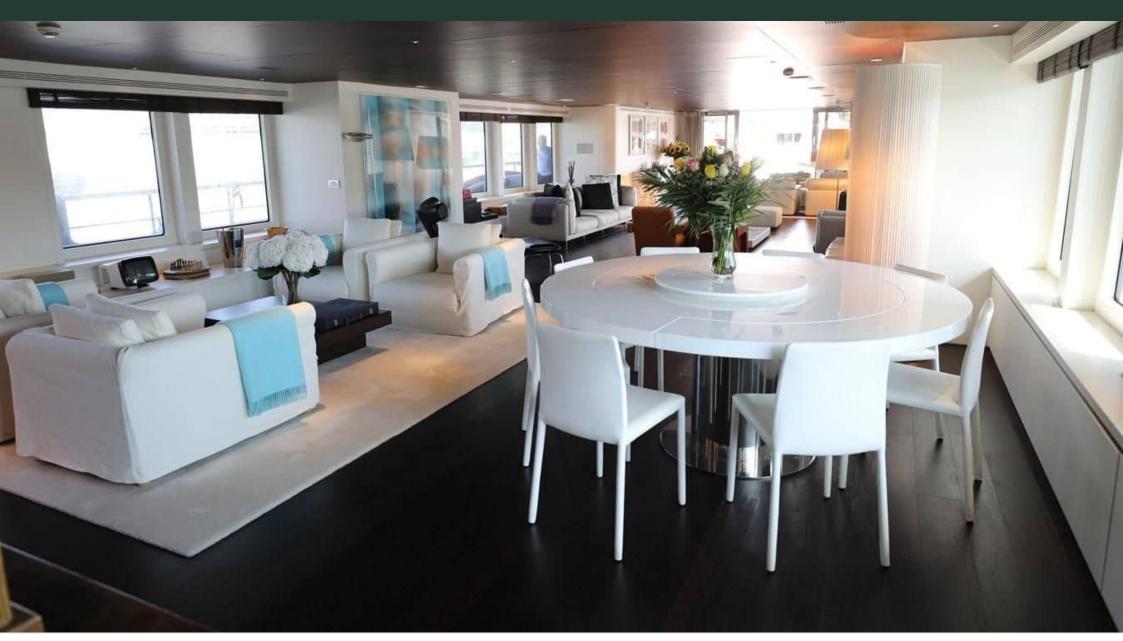

# INTERIOR DESIGN

#### Description

Experience the ultimate in luxury yachting with M/Y TRIBU. This motor yacht is available for purchase through Pelagia Yachting and offers a tailor-made experience to satisfy all your needs. At 50.5m long and 10.13m wide, this magnificent vessel has 6 cabins and can accommodate 11 guests in complete comfort during their unique journey at sea.