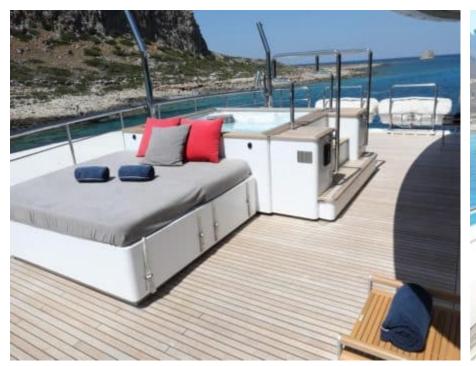

## **EXTERIOR DESIGN**

Fitted with modern engines and advanced technology, M/Y TRIBU is able to cruise at 12 knots and reach a maximum speed of 14 knots – perfect for exploring the world's most beautiful locations in style. On board you will find stunning amenities such as a jacuzzi, gym equipment, an 8m+ tender boat / day boat, beach set-up, canoeing gear, electric bicycles and much more!