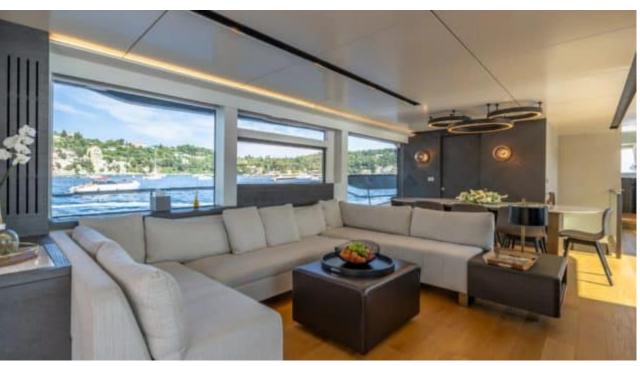

### M/Y MAORIA











Sunbeds











Stabilisers at

anchor















































# **EXTERIOR DESIGN**























































## INTERIOR DESIGN























































### Description





Step into the world of luxury yachting with the magnificent M/Y MAORIA, a Motor Yacht – Flybridge built by Numarine. This stunning vessel is truly a masterpiece on the water, offering an unparalleled experience for those who appreciate the finer things in life. With its sleek design and top-of-the-line features, M/Y MAORIA is sure to impress even the most discerning buyers.

At 25.89 meters long and with a gross tonnage of 149 GT, this yacht exudes elegance and sophistication from bow to stern. Equipped with x2 MAN engines generating 560 HP/CV each, M/Y MAORIA can reach cruising speeds of up to 10 knots and maximum speeds of 14 knots. Whether you're lounging on the sunbeds or enjoying a glass of champagne in the jacuzzi,