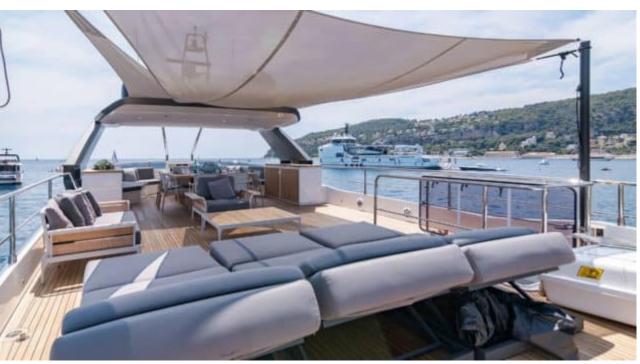

# **EXTERIOR DESIGN**

### Description

Step into the world of luxury yachting with the magnificent M/Y MAORIA, a Motor Yacht – Flybridge built by Numarine. This stunning vessel is truly a masterpiece on the water, offering an unparalleled experience for those who appreciate the finer things in life. With its sleek design and top-of-the-line features, M/Y MAORIA is sure to impress even the most discerning buyers.

At 25.89 meters long and with a gross tonnage of 149 GT, this yacht exudes elegance and sophistication from bow to stern. Equipped with x2 MAN engines generating 560 HP/CV each, M/Y MAORIA can reach cruising speeds of up to 10 knots and maximum speeds of 14 knots. Whether you're lounging on the sunbeds or enjoying a glass of champagne in the jacuzzi, every moment aboard this luxurious yacht is guaranteed to be unforgettable.