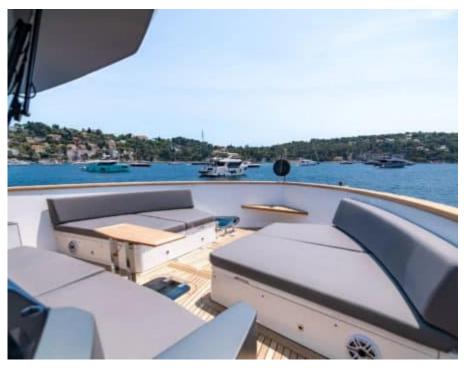

# **EXTERIOR DESIGN**

At 25.89 meters long and with a gross tonnage of 149 GT, this yacht exudes elegance and sophistication from bow to stern. Equipped with x2 MAN engines generating 560 HP/CV each, M/Y MAORIA can reach cruising speeds of up to 10 knots and maximum speeds of 14 knots. Whether you're lounging on the sunbeds or enjoying a glass of champagne in the jacuzzi, every moment aboard this luxurious yacht is guaranteed to be unforgettable.