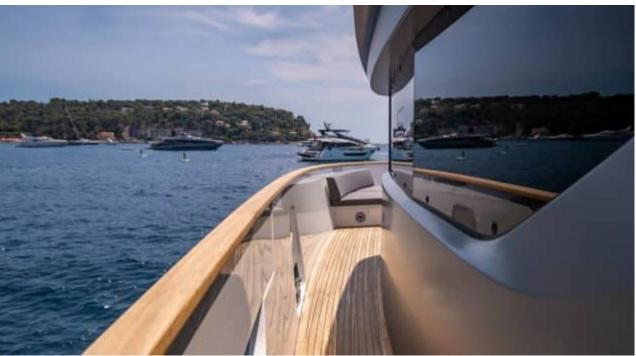

### M/Y MAORIA











Sunbeds











Stabilisers at

anchor















































# **EXTERIOR DESIGN**























































## INTERIOR DESIGN























































### Description





Step into the world of luxury yachting with the magnificent M/Y MAORIA, a Motor Yacht – Flybridge built by Numarine. This stunning vessel is truly a masterpiece on the water, offering an unparalleled experience for those who appreciate the finer things in life. With its sleek design and top-of-the-line features, M/Y MAORIA is sure to impress even the most discerning buyers.

At 25.89 meters long and with a gross tonnage of 149 GT, this yacht exudes elegance and sophistication from bow to stern. Equipped with x2 MAN engines generating 560 HP/CV each, M/Y MAORIA can reach cruising speeds of up to 10 knots and maximum speeds of 14 knots. Whether you're lounging on the sunbeds or enjoying a g