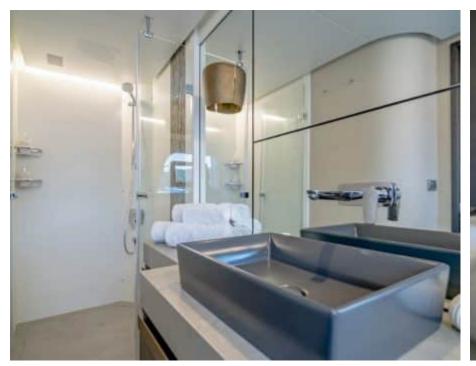

### M/Y MAORIA











Sunbeds











Stabilisers at

anchor















































# **EXTERIOR DESIGN**























































## INTERIOR DESIGN























































### Description





Step into the world of luxury yachting with the magnificent M/Y MAORIA, a Motor Yacht – Flybridge built by Numarine. This stunning vessel is truly a masterpiece on the water, offering an unparalleled experience for those who appreciate the finer things in life. With its sleek design and top-of-the-line features, M/Y MAORIA is sure to impress even the most discerning buyers.

At 25.89 meters long and with a gross tonnage of 149 GT, this yacht exudes elegance and sophistication from bow to stern. Equipped with x2 MAN engines generating 560 HP/CV each, M/Y MAORIA can reach cruising speeds of up to 10 knots and maximum speeds of 14 knots. Whether you're lounging on the sunbeds or enjoying a glass of champagne in the jacuzzi, every moment aboard this lux