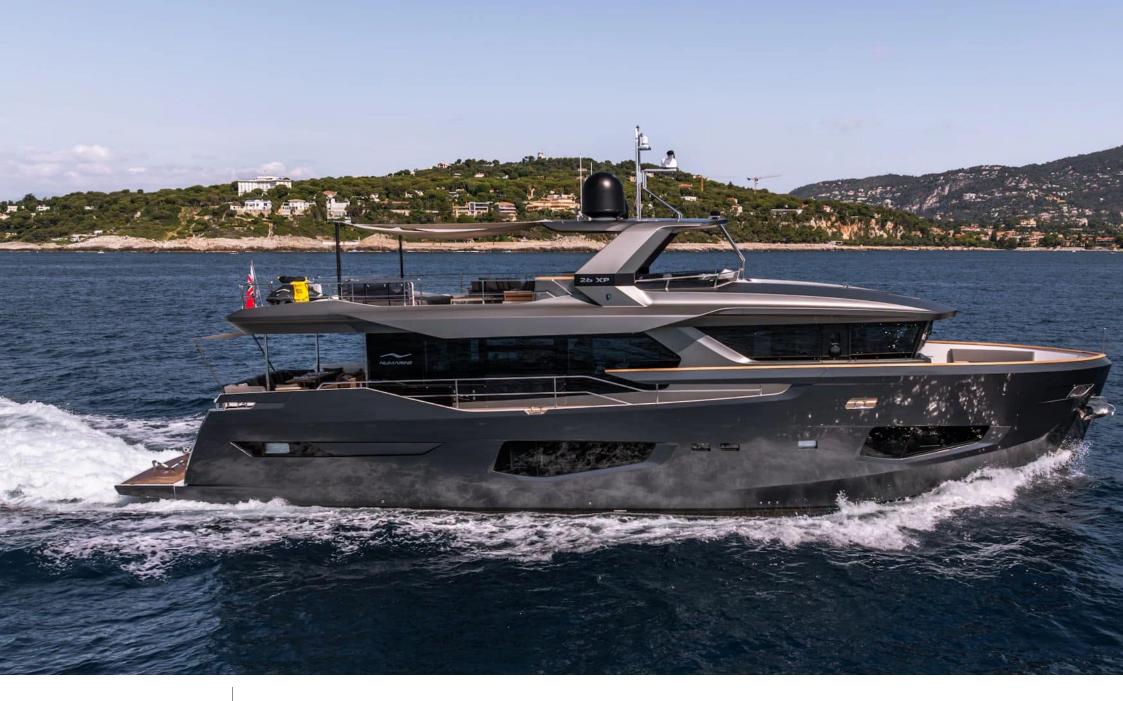

### M/Y MAORIA

Sunbeds

Stabilisers at

anchor

### Description

Step into the world of luxury yachting with the magnificent M/Y MAORIA, a Motor Yacht – Flybridge built by Numarine. This stunning vessel is truly a masterpiece on the water, offering an unparalleled experience for those who appreciate the finer things in life. With its sleek design and top-of-the-line features, M/Y MAORIA is sure to impress even the most discerning buyers.

At 25.89 meters long and with a gross tonnage of 149 GT, this yacht exudes elegance and sophistication from bow to stern. Equipped with x2 MAN engines generating 560 HP/CV each, M/Y MAORIA can reach cruising speeds of up to 10 knots and maximum speeds of 14 knots. Whether you're lounging on the sunbeds or enjoying a glass of champagne in the jacuzzi, every moment aboard this luxurious yacht is guaranteed to be unforgettable.