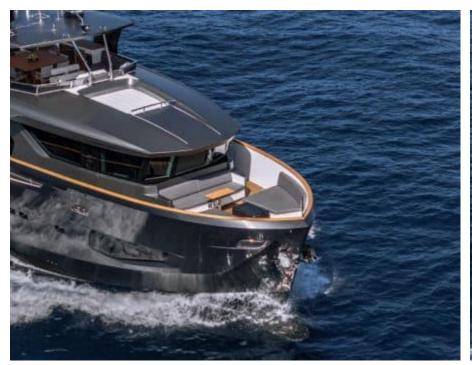

# **EXTERIOR DESIGN**

### Description

Step into the world of luxury yachting with the magnificent M/Y MAORIA, a Motor Yacht – Flybridge built by Numarine. This stunning vessel is truly a masterpiece on the water, offering an unparalleled experience for those who appreciate the finer things in life. With its sleek design and top-of-the-line features, M/Y MAORIA is sure to impress even the most discerning buyers.

At 25.89 meters long and with a gross tonnage of 149 GT, this yacht exudes elegance and sophistication from bow to stern. Equipped with x2 MAN engines generating 560 HP/CV each, M/Y MAORIA can reach cruising speeds of up to 10 knots and maximum speeds of 14 knots. Whether you're lounging on the sunbeds or enjoying a glass of champagne in the jacuzzi, every moment aboard this luxurious yacht is guaranteed to be unforgettable.