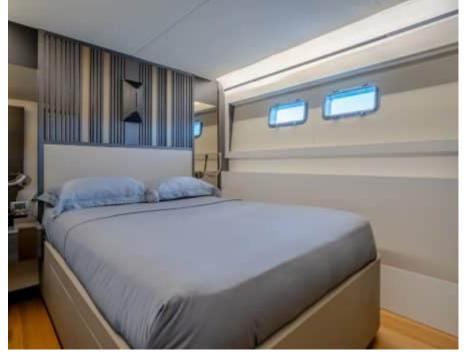

### M/Y MAORIA











Sunbeds











Stabilisers at

anchor















































# **EXTERIOR DESIGN**























































## INTERIOR DESIGN























































### Description





Step into the world of luxury yachting with the magnificent M/Y MAORIA, a Motor Yacht – Flybridge built by Numarine. This stunning vessel is truly a masterpiece on the water, offering an unparalleled experience for those who appreciate the finer things in life. With its sleek design and top-of-the-line features, M/Y MAORIA is sure to impress even the most discerning buyers.

At 25.89 meters long and with a gross tonnage of 149 GT, this yacht exudes elegance and sophistication from bow to stern. Equipped with x2 MAN engines generating 560 HP/CV each, M/Y MAORIA can reach cruising speeds of up to 10 knots and maximum speeds of 14 knots. Whether you're lounging on the sunbeds or enjoying a glass of champagne in the jacuzzi, every moment aboard this