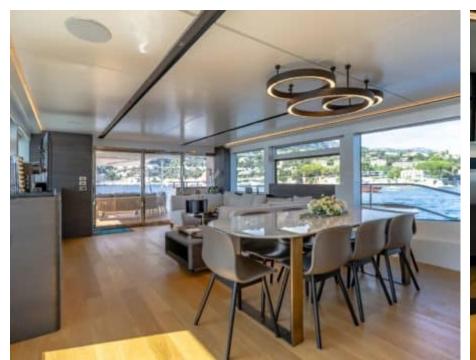

## INTERIOR DESIGN

### Description

Step into the world of luxury yachting with the magnificent M/Y MAORIA, a Motor Yacht – Flybridge built by Numarine. This stunning vessel is truly a masterpiece on the water, offering an unparalleled experience for those who appreciate the finer things in life. With its sleek design and top-of-the-line features, M/Y MAORIA is sure to impress even the most discerning buyers.