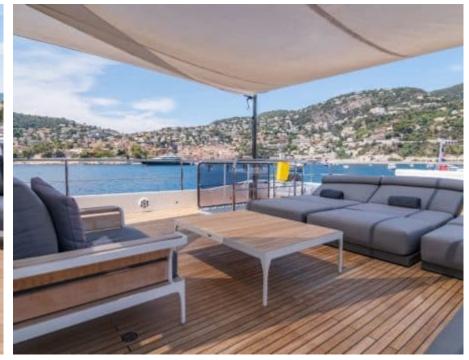

# **EXTERIOR DESIGN**

### Description

Step into the world of luxury yachting with the magnificent M/Y MAORIA, a Motor Yacht – Flybridge built by Numarine. This stunning vessel is truly a masterpiece on the water, offering an unparalleled experience for those who appreciate the finer things in life. With its sleek design and top-of-the-line features, M/Y MAORIA is sure to impress even the most discerning buyers.

At 25.89 meters long and with a gross tonnage of 149 GT, this yacht exudes elegance and sophistication from bow to stern. Equipped with x2 MAN engines generating 560 HP/CV each, M/Y MAORIA can reach cruising speeds of up to 10 knots and maximum speeds of 14 knots. Whether you're lounging on the sunbeds or enjoying a glass of champagne in the jacuzzi, every moment aboard this luxurious yacht is guaranteed to be unforgettable.