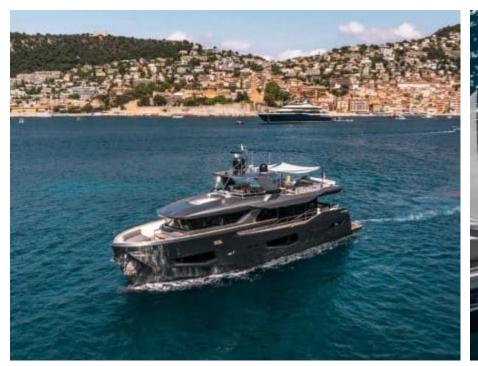

### Description

Step into the world of luxury yachting with the magnificent M/Y MAORIA, a Motor Yacht – Flybridge built by Numarine. This stunning vessel is truly a masterpiece on the water, offering an unparalleled experience for those who appreciate the finer things in life. With its sleek design and top-of-the-line features, M/Y MAORIA is sure to impress even the most discerning buyers.

At 25.89 meters long and with a gross tonnage of 149 GT, this yacht exudes elegance and sophistication from bow to stern. Equipped with x2 MAN engines generating 560 HP/CV each, M/Y MAORIA can reach cruising speeds of up to 10 knots and maximum speeds of 14 knots. Whether you're lounging on the sunbeds or enjoying a glass of champagne in the jacuzzi, every moment aboard this luxurious yacht is guaranteed to be unforgettable.