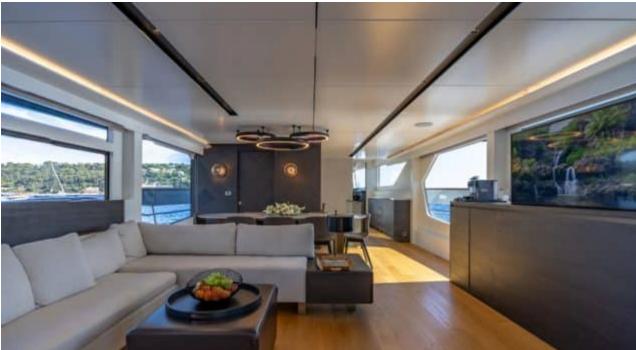

### M/Y MAORIA











Sunbeds











Stabilisers at

anchor















































# **EXTERIOR DESIGN**























































## INTERIOR DESIGN























































### Description





Step into the world of luxury yachting with the magnificent M/Y MAORIA, a Motor Yacht – Flybridge built by Numarine. This stunning vessel is truly a masterpiece on the water, offering an unparalleled experience for those who appreciate the finer things in life. With its sleek design and top-of-the-line features, M/Y MAORIA is sure to impress even the most discerning buyers.

At 25.89 meters long and with a gross tonnage of 149 GT, this yacht exudes elegance and sophistication from bow to stern. Equipped with x2 MAN engines generating 560 HP/CV each, M/Y MAORIA can reach cruising speeds of up to 10 knots and maximum speeds of 14 knots. Whether you're lounging on the sunbeds or enjoying a glass of champagne in the jacuzzi, ev