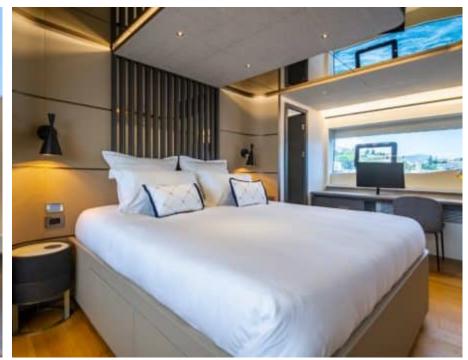

### M/Y MAORIA











Sunbeds











Stabilisers at

anchor















































# **EXTERIOR DESIGN**























































## INTERIOR DESIGN























































### Description





Step into the world of luxury yachting with the magnificent M/Y MAORIA, a Motor Yacht – Flybridge built by Numarine. This stunning vessel is truly a masterpiece on the water, offering an unparalleled experience for those who appreciate the finer things in life. With its sleek design and top-of-the-line features, M/Y MAORIA is sure to impress even the most discerning buyers.

At 25.89 meters long and with a gross tonnage of 149 GT, this yacht exudes elegance and sophistication from bow to stern. Equipped with x2 MAN engines generating 560 HP/CV each, M/Y MAORIA can reach cruising speeds of up to 10 knots and maximum speeds of 14 knots. Whether you're lounging on the sunbeds or enjoying a glass of champagne in the jacuzzi, every moment a