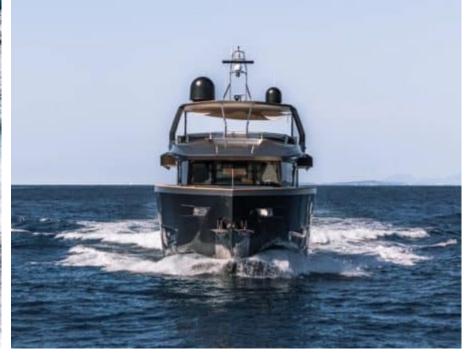

### M/Y MAORIA











Sunbeds











Stabilisers at

anchor















































# **EXTERIOR DESIGN**























































## INTERIOR DESIGN























































### Description





Step into the world of luxury yachting with the magnificent M/Y MAORIA, a Motor Yacht – Flybridge built by Numarine. This stunning vessel is truly a masterpiece on the water, offering an unparalleled experience for those who appreciate the finer things in life. With its sleek design and top-of-the-line features, M/Y MAORIA is sure to impress even the most discerning buyers.

At 25.89 meters long and with a gross tonnage of 149 GT, this yacht exudes elegance and sophistication from bow to stern. Equipped with x2 MAN engines generating 560 HP/CV each, M/Y MAORIA can reach cruising speeds of up to 10 knots and maximum speeds of 14 knots. Whether you're lou