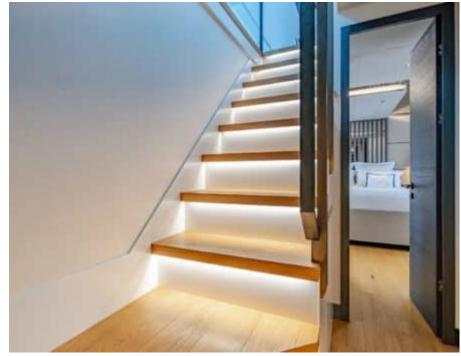

### M/Y MAORIA











Sunbeds











Stabilisers at

anchor















































# **EXTERIOR DESIGN**























































## INTERIOR DESIGN























































### Description





Step into the world of luxury yachting with the magnificent M/Y MAORIA, a Motor Yacht – Flybridge built by Numarine. This stunning vessel is truly a masterpiece on the water, offering an unparalleled experience for those who appreciate the finer things in life. With its sleek design and top-of-the-line features, M/Y MAORIA is sure to impress even the most discerning buyers.

At 25.89 meters long and with a gross tonnage of 149 GT, this yacht exudes elegance and sophistication from bow to stern. Equipped with x2 MAN engines generating 560 HP/CV each, M/Y MAORIA can reach cruising speeds of up to 10 knots and maximum speeds of 14 knots. Whether you're lounging on the sunbeds or enjoying a glass of champagne in the jacuzzi, every moment aboard this luxurious