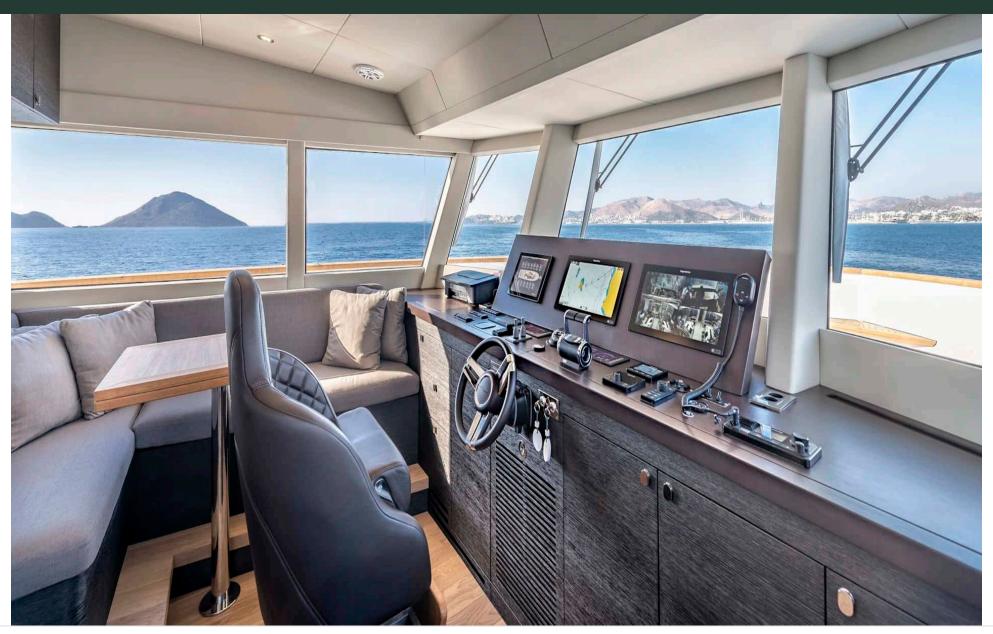

### M/Y MAORIA











Sunbeds











Stabilisers at

anchor















































# **EXTERIOR DESIGN**























































## INTERIOR DESIGN























































### Description





Step into the world of luxury yachting with the magnificent M/Y MAORIA, a Motor Yacht – Flybridge built by Numarine. This stunning vessel is truly a masterpiece on the water, offering an unparalleled experience for those who appreciate the finer things in life. With its sleek design and top-of-the-line features, M/Y MAORIA is sure to impress even the most discerning buyers.

At 25.89 meters long and with a gross tonnage of 149 GT, this yacht exudes elegance and sophistication from bow to stern. Equipped with x2 MAN engines generating 560 HP/CV each, M/Y MAORIA can reach cruising speeds of up to 10 knots and maximum speeds of 14 knots. Whether you're lounging on the sunbeds or enjoying a glass of champagne in the jac