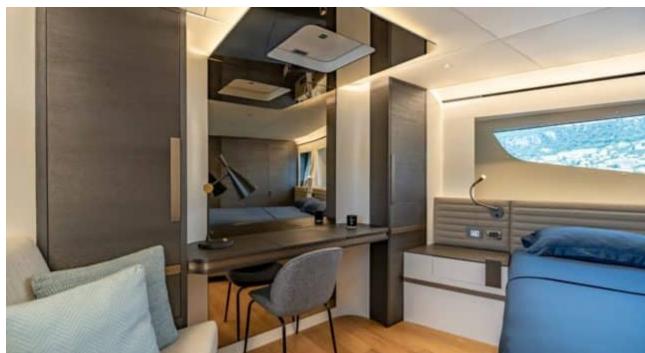

### M/Y MAORIA











Sunbeds











Stabilisers at

anchor















































# **EXTERIOR DESIGN**























































## INTERIOR DESIGN























































### Description





Step into the world of luxury yachting with the magnificent M/Y MAORIA, a Motor Yacht – Flybridge built by Numarine. This stunning vessel is truly a masterpiece on the water, offering an unparalleled experience for those who appreciate the finer things in life. With its sleek design and top-of-the-line features, M/Y MAORIA is sure to impress even the most discerning buyers.

At 25.89 meters long and with a gross tonnage of 149 GT, this yacht exudes elegance and sophistication from bow to stern. Equipped with x2 MAN engines generating 560 HP/CV each, M/Y MAORIA can reach cruising speeds of up to 10 knots and maximum speeds of 14 knots. Whether you're lounging on the sunbeds or enjoying a glass of champagne in the jacuzzi, every moment aboard this luxurious yacht i