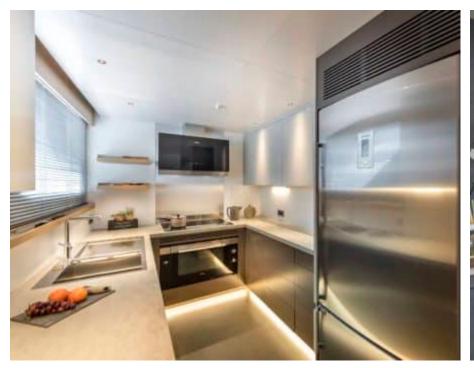

### M/Y MAORIA











Sunbeds











Stabilisers at

anchor















































# **EXTERIOR DESIGN**























































## INTERIOR DESIGN























































### Description





Step into the world of luxury yachting with the magnificent M/Y MAORIA, a Motor Yacht – Flybridge built by Numarine. This stunning vessel is truly a masterpiece on the water, offering an unparalleled experience for those who appreciate the finer things in life. With its sleek design and top-of-the-line features, M/Y MAORIA is sure to impress even the most discerning buyers.

At 25.89 meters long and with a gross tonnage of 149 GT, this yacht exudes elegance and sophistication from bow to stern. Equipped with x2 MAN engines generating 560 HP/CV each, M/Y MAORIA can reach cruising speeds of up to 10 knots and maximum speeds of 14 knots. Whether you're lounging on the sunbeds or enjoying a glass of champagne in the jacuzzi