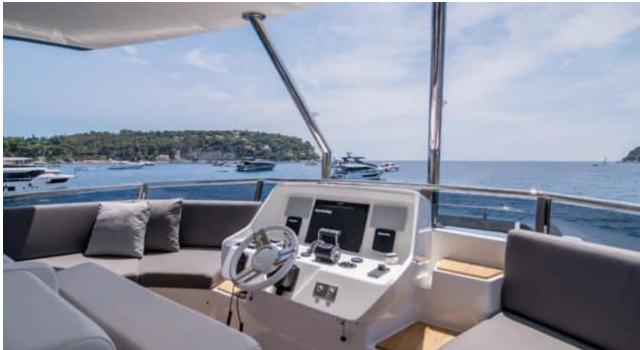

# **EXTERIOR DESIGN**

At 25.89 meters long and with a gross tonnage of 149 GT, this yacht exudes elegance and sophistication from bow to stern. Equipped with x2 MAN engines generating 560 HP/CV each, M/Y MAORIA can reach cruising speeds of up to 10 knots and maximum speeds of 14 knots. Whether you're lounging on the sunbeds or enjoying a glass of champagne in the jacuzzi, every moment aboard this luxurious yacht is guaranteed to be unforgettable.