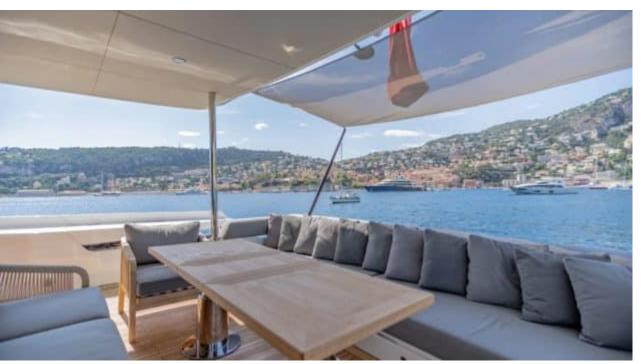

# **EXTERIOR DESIGN**

At 25.89 meters long and with a gross tonnage of 149 GT, this yacht exudes elegance and sophistication from bow to stern. Equipped with x2 MAN engines generating 560 HP/CV each, M/Y MAORIA can reach cruising speeds of up to 10 knots and maximum speeds of 14 knots. Whether you're lounging on the sunbeds or enjoying a glass of champagne in the jacuzzi, every moment aboard this luxurious yacht is guaranteed to be unforgettable.