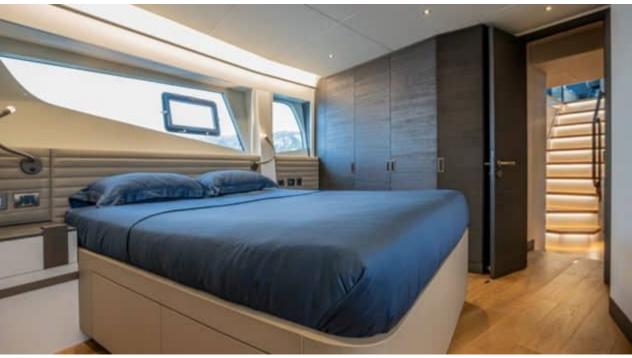

### M/Y MAORIA











Sunbeds











Stabilisers at

anchor















































# **EXTERIOR DESIGN**























































## INTERIOR DESIGN























































### Description





Step into the world of luxury yachting with the magnificent M/Y MAORIA, a Motor Yacht – Flybridge built by Numarine. This stunning vessel is truly a masterpiece on the water, offering an unparalleled experience for those who appreciate the finer things in life. With its sleek design and top-of-the-line features, M/Y MAORIA is sure to impress even the most discerning buyers.

At 25.89 meters long and with a gross tonnage of 149 GT, this yacht exudes elegance and sophistication from bow to stern. Equipped with x2 MAN engines generating 560 HP/CV each, M/Y MAORIA can reach cruising speeds of up to 10 knots and maximum speeds of 14 knots. Whether you're lounging on the sunbeds or enjoying a glass of champagne in the jacuzzi, every moment aboard this luxurious yacht