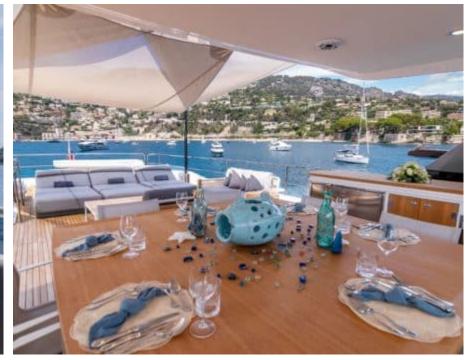

# **EXTERIOR DESIGN**

At 25.89 meters long and with a gross tonnage of 149 GT, this yacht exudes elegance and sophistication from bow to stern. Equipped with x2 MAN engines generating 560 HP/CV each, M/Y MAORIA can reach cruising speeds of up to 10 knots and maximum speeds of 14 knots. Whether you're lounging on the sunbeds or enjoying a glass of champagne in the jacuzzi, every moment aboard this luxurious yacht is guaranteed to be unforgettable.