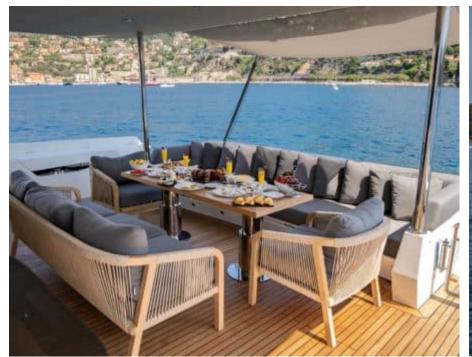

### M/Y MAORIA

Sunbeds

Stabilisers at

anchor

At 25.89 meters long and with a gross tonnage of 149 GT, this yacht exudes elegance and sophistication from bow to stern. Equipped with x2 MAN engines generating 560 HP/CV each, M/Y MAORIA can reach cruising speeds of up to 10 knots and maximum speeds of 14 knots. Whether you're lounging on the sunbeds or enjoying a glass of champagne in the jacuzzi, every moment aboard this luxurious yacht is guaranteed to be unforgettable.