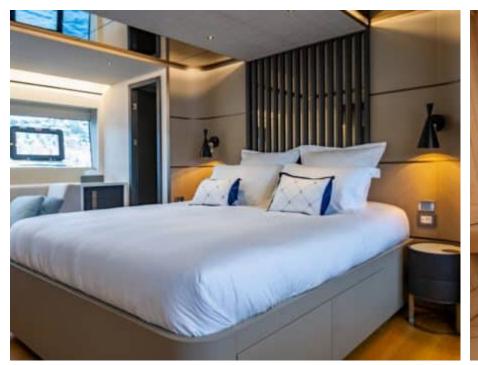

### M/Y MAORIA











Sunbeds











Stabilisers at

anchor















































# **EXTERIOR DESIGN**























































## INTERIOR DESIGN























































### Description





Step into the world of luxury yachting with the magnificent M/Y MAORIA, a Motor Yacht – Flybridge built by Numarine. This stunning vessel is truly a masterpiece on the water, offering an unparalleled experience for those who appreciate the finer things in life. With its sleek design and top-of-the-line features, M/Y MAORIA is sure to impress even the most discerning buyers.

At 25.89 meters long and with a gross tonnage of 149 GT, this yacht exudes elegance and sophistication from bow to stern. Equipped with x2 MAN engines generating 560 HP/CV each, M/Y MAORIA can reach cruising speeds of up to 10 knots and maximum speeds of 14 knots. Whether you're lounging on the sunbeds or enjoying a glass of champagne in the jacuzzi, every moment aboar