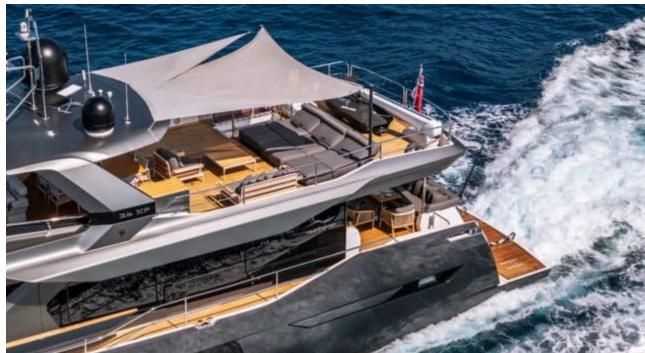

### M/Y MAORIA











Sunbeds











Stabilisers at

anchor















































# **EXTERIOR DESIGN**























































## INTERIOR DESIGN























































### Description





Step into the world of luxury yachting with the magnificent M/Y MAORIA, a Motor Yacht – Flybridge built by Numarine. This stunning vessel is truly a masterpiece on the water, offering an unparalleled experience for those who appreciate the finer things in life. With its sleek design and top-of-the-line features, M/Y MAORIA is sure to impress even the most discerning buyers.

At 25.89 meters long and with a gross tonnage of 149 GT, this yacht exudes elegance and sophistication from bow to stern. Equipped with x2 MAN engines generating 560 HP/CV each, M/Y MAORIA can reach cruising speeds of up to 10 knots and maximum speeds of 14 knots. Whether you're l