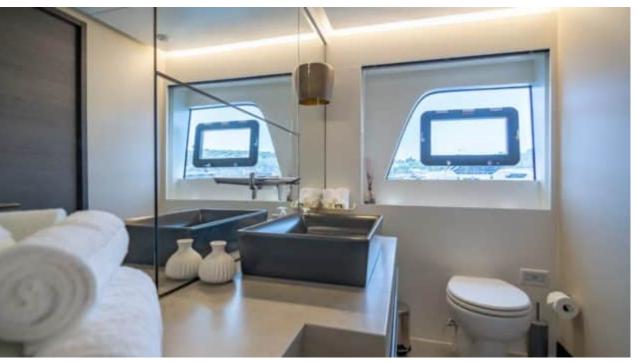

### M/Y MAORIA











Sunbeds











Stabilisers at

anchor















































# **EXTERIOR DESIGN**























































## INTERIOR DESIGN























































### Description





Step into the world of luxury yachting with the magnificent M/Y MAORIA, a Motor Yacht – Flybridge built by Numarine. This stunning vessel is truly a masterpiece on the water, offering an unparalleled experience for those who appreciate the finer things in life. With its sleek design and top-of-the-line features, M/Y MAORIA is sure to impress even the most discerning buyers.

At 25.89 meters long and with a gross tonnage of 149 GT, this yacht exudes elegance and sophistication from bow to stern. Equipped with x2 MAN engines generating 560 HP/CV each, M/Y MAORIA can reach cruising speeds of up to 10 knots and maximum speeds of 14 knots. Whether you're lounging on the sunbeds or enjoying a glass of champagne in the jacuzzi, every moment aboard this luxur