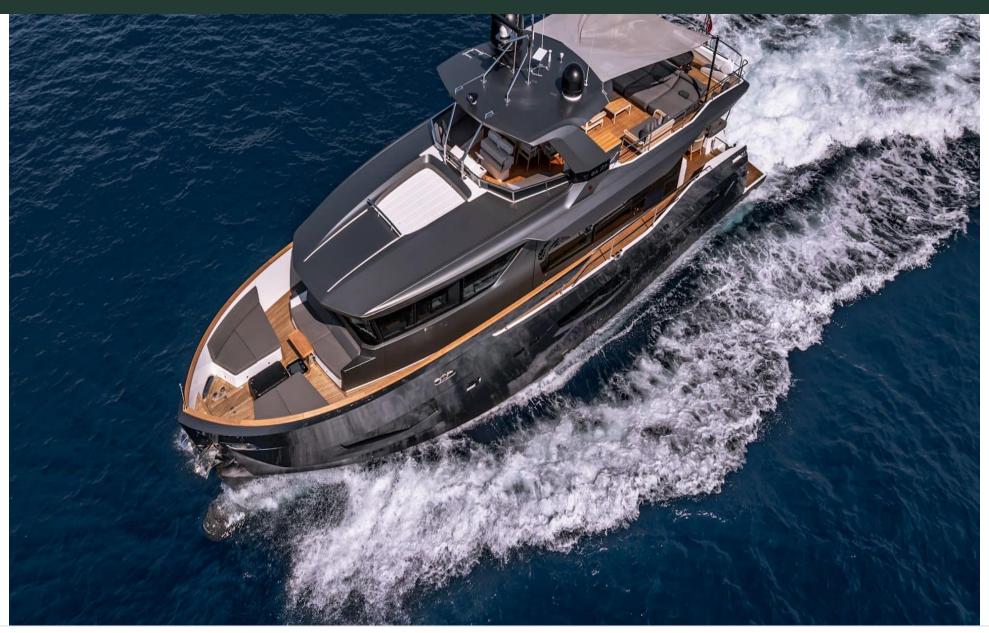

### Description

Step into the world of luxury yachting with the magnificent M/Y MAORIA, a Motor Yacht – Flybridge built by Numarine. This stunning vessel is truly a masterpiece on the water, offering an unparalleled experience for those who appreciate the finer things in life. With its sleek design and top-of-the-line features, M/Y MAORIA is sure to impress even the most discerning buyers.

At 25.89 meters long and with a gross tonnage of 149 GT, this yacht exudes elegance and sophistication from bow to stern. Equipped with x2 MAN engines generating 560 HP/CV each, M/Y MAORIA can reach cruising speeds of up to 10 knots and maximum speeds of 14 knots. Whether you're lounging on the sunbeds or enjoying a glass of champagne in the jacuzzi, every moment aboard this luxurious yacht is guaranteed to be unforgettable.