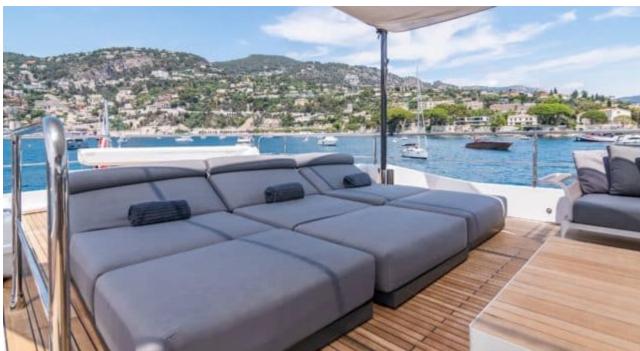

### M/Y MAORIA

Sunbeds

Stabilisers at

anchor

# **EXTERIOR DESIGN**

At 25.89 meters long and with a gross tonnage of 149 GT, this yacht exudes elegance and sophistication from bow to stern. Equipped with x2 MAN engines generating 560 HP/CV each, M/Y MAORIA can reach cruising speeds of up to 10 knots and maximum speeds of 14 knots. Whether you're lounging on the sunbeds or enjoying a glass of champagne in the jacuzzi, every moment aboard this luxurious yacht is guaranteed to be unforgettable.