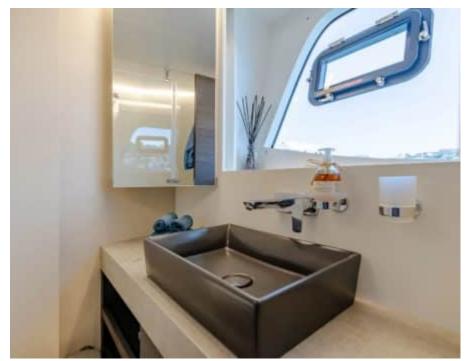

### M/Y MAORIA











Sunbeds











Stabilisers at

anchor















































# **EXTERIOR DESIGN**























































## INTERIOR DESIGN























































### Description





Step into the world of luxury yachting with the magnificent M/Y MAORIA, a Motor Yacht – Flybridge built by Numarine. This stunning vessel is truly a masterpiece on the water, offering an unparalleled experience for those who appreciate the finer things in life. With its sleek design and top-of-the-line features, M/Y MAORIA is sure to impress even the most discerning buyers.

At 25.89 meters long and with a gross tonnage of 149 GT, this yacht exudes elegance and sophistication from bow to stern. Equipped with x2 MAN engines generating 560 HP/CV each, M/Y MAORIA can reach cruising speeds of up to 10 knots and maximum speeds of 14 knots. Whether you're lounging on the sunbeds or enjoying a glass of champagne in the jacuzzi, every moment aboard this luxurious yac