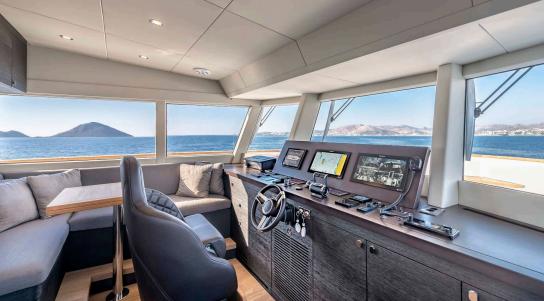

### M/Y MAORIA











Sunbeds











Stabilisers at

anchor















































# **EXTERIOR DESIGN**























































## INTERIOR DESIGN























































### Description





Step into the world of luxury yachting with the magnificent M/Y MAORIA, a Motor Yacht – Flybridge built by Numarine. This stunning vessel is truly a masterpiece on the water, offering an unparalleled experience for those who appreciate the finer things in life. With its sleek design and top-of-the-line features, M/Y MAORIA is sure to impress even the most discerning buyers.

At 25.89 meters long and with a gross tonnage of 149 GT, this yacht exudes elegance and sophistication from bow to stern. Equipped with x2 MAN engines generating 560 HP/CV each, M/Y MAORIA can reach cruising speeds of up to 10 knots and maximum speeds of 14 knots. Whether you're lounging on the sunbeds or enjoying a glass of champagne in the jacuzzi, every moment aboard this luxurious yacht is guaranteed to be unforg