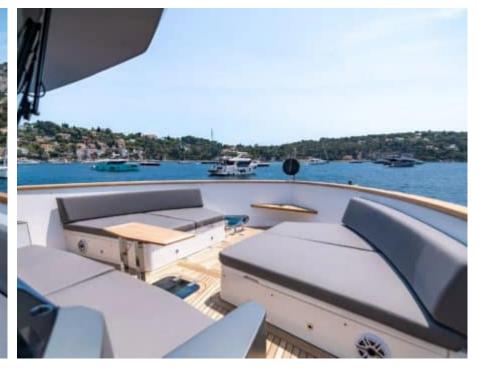

### M/Y MAORIA











Sunbeds











Stabilisers at

anchor















































# **EXTERIOR DESIGN**























































## INTERIOR DESIGN























































### Description





Step into the world of luxury yachting with the magnificent M/Y MAORIA, a Motor Yacht – Flybridge built by Numarine. This stunning vessel is truly a masterpiece on the water, offering an unparalleled experience for those who appreciate the finer things in life. With its sleek design and top-of-the-line features, M/Y MAORIA is sure to impress even the most discerning buyers.

At 25.89 meters long and with a gross tonnage of 149 GT, this yacht exudes elegance and sophistication from bow to stern. Equipped with x2 MAN engines generating 560 HP/CV each, M/Y MAORIA can reach cruising speeds of up to 10 knots and maximum speeds of 14 knots. Whether you're lounging on the sunbeds or enjoying a glass