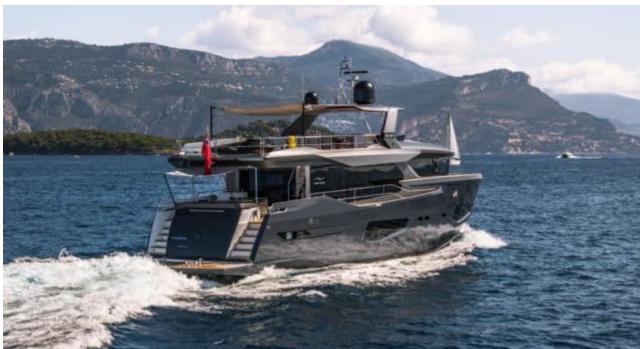

### Description

Step into the world of luxury yachting with the magnificent M/Y MAORIA, a Motor Yacht – Flybridge built by Numarine. This stunning vessel is truly a masterpiece on the water, offering an unparalleled experience for those who appreciate the finer things in life. With its sleek design and top-of-the-line features, M/Y MAORIA is sure to impress even the most discerning buyers.

At 25.89 meters long and with a gross tonnage of 149 GT, this yacht exudes elegance and sophistication from bow to stern. Equipped with x2 MAN engines generating 560 HP/CV each, M/Y MAORIA can reach cruising speeds of up to 10 knots and maximum speeds of 14 knots. Whether you're lounging on the sunbeds or enjoying a glass of champagne in the jacuzzi, every moment aboard this luxurious yacht is guaranteed to be unforgettable.