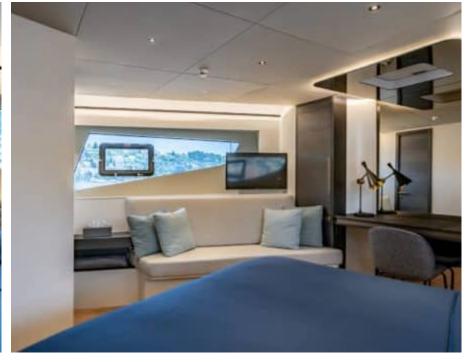

### M/Y MAORIA











Sunbeds











Stabilisers at

anchor















































# **EXTERIOR DESIGN**























































## INTERIOR DESIGN























































### Description





Step into the world of luxury yachting with the magnificent M/Y MAORIA, a Motor Yacht – Flybridge built by Numarine. This stunning vessel is truly a masterpiece on the water, offering an unparalleled experience for those who appreciate the finer things in life. With its sleek design and top-of-the-line features, M/Y MAORIA is sure to impress even the most discerning buyers.

At 25.89 meters long and with a gross tonnage of 149 GT, this yacht exudes elegance and sophistication from bow to stern. Equipped with x2 MAN engines generating 560 HP/CV each, M/Y MAORIA can reach cruising speeds of up to 10 knots and maximum speeds of 14 knots. Whether you're lounging on the sunbeds or enjoying a glass of champagne in the jacuzzi, every moment aboard this luxurious yacht is