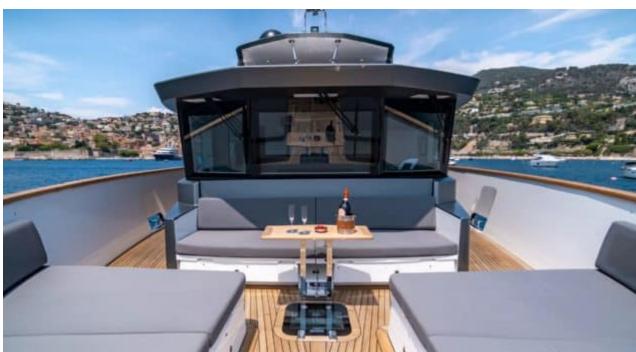

### M/Y MAORIA











Sunbeds











Stabilisers at

anchor















































# **EXTERIOR DESIGN**























































## INTERIOR DESIGN























































### Description





Step into the world of luxury yachting with the magnificent M/Y MAORIA, a Motor Yacht – Flybridge built by Numarine. This stunning vessel is truly a masterpiece on the water, offering an unparalleled experience for those who appreciate the finer things in life. With its sleek design and top-of-the-line features, M/Y MAORIA is sure to impress even the most discerning buyers.

At 25.89 meters long and with a gross tonnage of 149 GT, this yacht exudes elegance and sophistication from bow to stern. Equipped with x2 MAN engines generating 560 HP/CV each, M/Y MAORIA can reach cruising speeds of up to 10 knots and maximum speeds of 14 knots. Whether you're lounging on the sunbeds or enjoying a gla