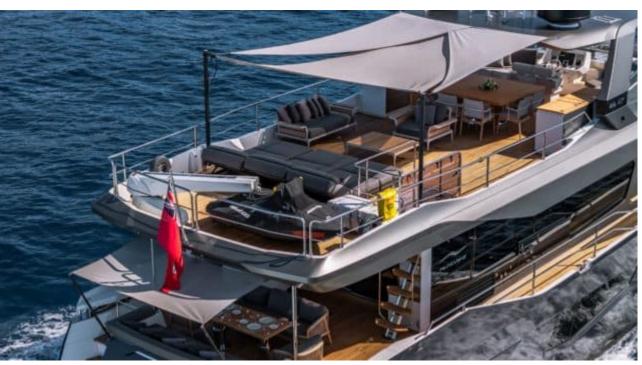

### M/Y MAORIA

Sunbeds

Stabilisers at

anchor

At 25.89 meters long and with a gross tonnage of 149 GT, this yacht exudes elegance and sophistication from bow to stern. Equipped with x2 MAN engines generating 560 HP/CV each, M/Y MAORIA can reach cruising speeds of up to 10 knots and maximum speeds of 14 knots. Whether you're lounging on the sunbeds or enjoying a glass of champagne in the jacuzzi, every moment aboard this luxurious yacht is guaranteed to be unforgettable.