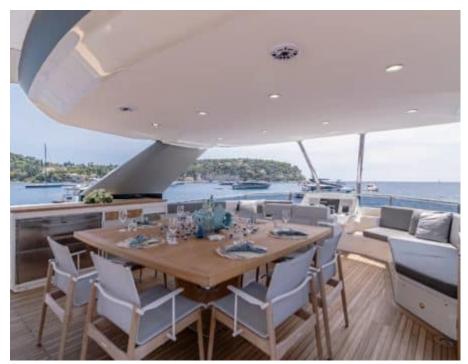

# **EXTERIOR DESIGN**

### Description

Step into the world of luxury yachting with the magnificent M/Y MAORIA, a Motor Yacht – Flybridge built by Numarine. This stunning vessel is truly a masterpiece on the water, offering an unparalleled experience for those who appreciate the finer things in life. With its sleek design and top-of-the-line features, M/Y MAORIA is sure to impress even the most discerning buyers.

At 25.89 meters long and with a gross tonnage of 149 GT, this yacht exudes elegance and sophistication from bow to stern. Equipped with x2 MAN engines generating 560 HP/CV each, M/Y MAORIA can reach cruising speeds of up to 10 knots and maximum speeds of 14 knots. Whether you're lounging on the sunbeds or enjoying a glass of champagne in the jacuzzi, every moment aboard this luxurious yacht is guaranteed to be unforgettable.