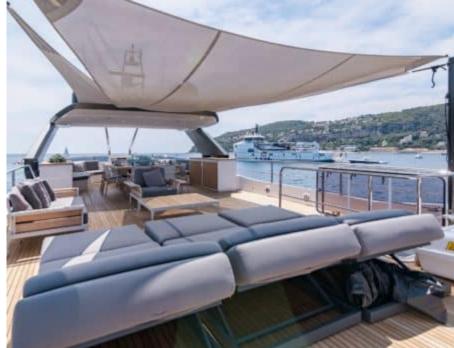

# **EXTERIOR DESIGN**

At 25.89 meters long and with a gross tonnage of 149 GT, this yacht exudes elegance and sophistication from bow to stern. Equipped with x2 MAN engines generating 560 HP/CV each, M/Y MAORIA can reach cruising speeds of up to 10 knots and maximum speeds of 14 knots. Whether you're lounging on the sunbeds or enjoying a glass of champagne in the jacuzzi, every moment aboard this luxurious yacht is guaranteed to be unforgettable.