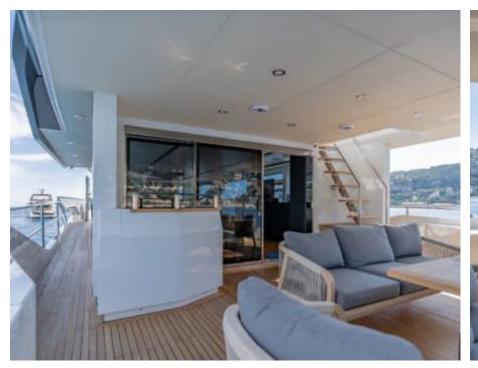

# **EXTERIOR DESIGN**

At 25.89 meters long and with a gross tonnage of 149 GT, this yacht exudes elegance and sophistication from bow to stern. Equipped with x2 MAN engines generating 560 HP/CV each, M/Y MAORIA can reach cruising speeds of up to 10 knots and maximum speeds of 14 knots. Whether you're lounging on the sunbeds or enjoying a glass of champagne in the jacuzzi, every moment aboard this luxurious yacht is guaranteed to be unforgettable.