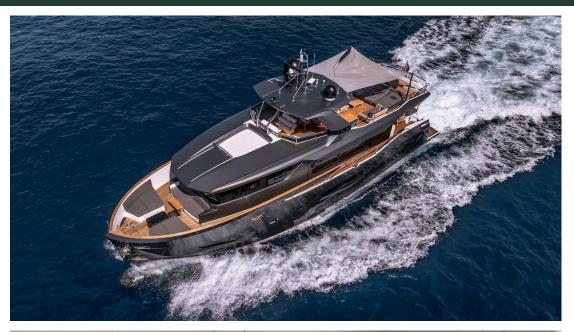

# **EXTERIOR DESIGN**

At 25.89 meters long and with a gross tonnage of 149 GT, this yacht exudes elegance and sophistication from bow to stern. Equipped with x2 MAN engines generating 560 HP/CV each, M/Y MAORIA can reach cruising speeds of up to 10 knots and maximum speeds of 14 knots. Whether you're lounging on the sunbeds or enjoying a glass of champagne in the jacuzzi, every moment aboard this luxurious yacht is guaranteed to be unforgettable.